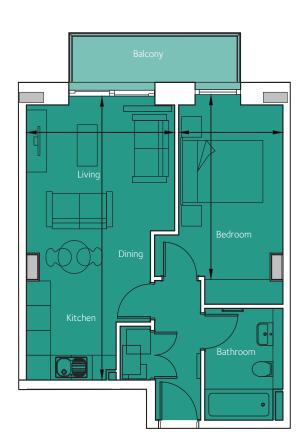

## Floorplan - Plot 3305

12' 2" x 22' 6"

8'6" x 14'8"

1 Bedroom Apartment Third Floor – Cutting Room Total area 505 sq ft (47.0 sq m)

NOT TO SCALE

(3.70m x 3.86m)

(2.60m x 4.47m)

Living/Kitchen/Dining

Bedroom 1

01174 535 155 | factorynumber1@cityandcountry.co.uk | www.cityandcountry.co.uk

The information in this document is intended as a guide only and is subject to change without prior notice. Accordingly, due to the City & Country policy of continual improvement, the finished product may vary from the information provided and City & Country reserves the right to amend the specification. All dimensions stated are approximate only with maximum dimensions and may alter through the construction phase and with interior finishes. You are therefore advised not to order any carpets, appliances or other goods which depend upon accurate dimensions before carrying out a check measure within your reserved property. November 2021