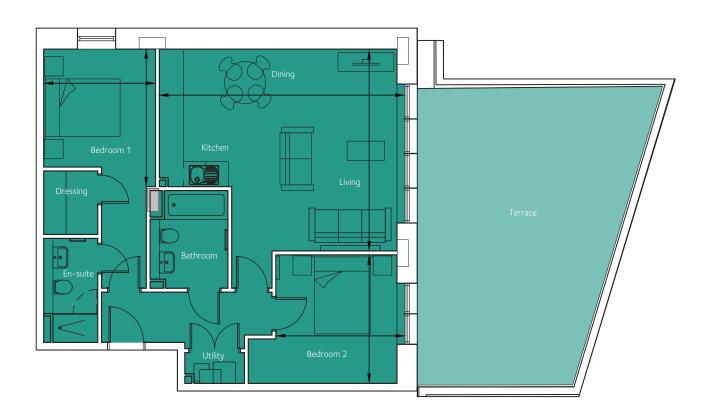

## Floorplan - Plot 3101

21' 7" x 17' 2"

9' 10" x 10' 0"

11' 4" x 11' 9"

2 Bedroom Apartment First Floor - Cutting Room Total area 850 sq ft (79 sq m)

| FACTORY Nº1 |
|-------------|

NOT TO SCALE

(6.59m x 5.24m)

(3.00m x 3.06m)

(3.45m x 3.58m)

Living/Kitchen/Dining

Bedroom 1

Bedroom 2

01174 535 155 | factorynumber1@cityandcountry.co.uk | www.cityandcountry.co.uk

The information in this document is intended as a guide only and is subject to change without prior notice. Accordingly, due to the City & Country policy of continual improvement, the finished product may vary from the information provided and City & Country reserves the right to amend the specification. All dimensions stated are approximate only with maximum dimensions and may alter through the construction phase and with interior finishes. You are therefore advised not to order any carpets, appliances or other goods which depend upon accurate dimensions before carrying out a check measure within your reserved property. November 2021