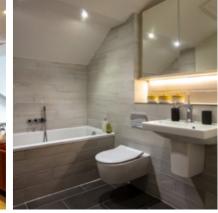

The master bedroom features an en-suite with shower, and the guest bedroom is adjacent to a separate bathroom with bath. The bathrooms are exceptionally finished with contemporary porcelain tiles, sanitaryware from Villeroy and Boch, and Brassware from Hansgrohe and Crosswater.