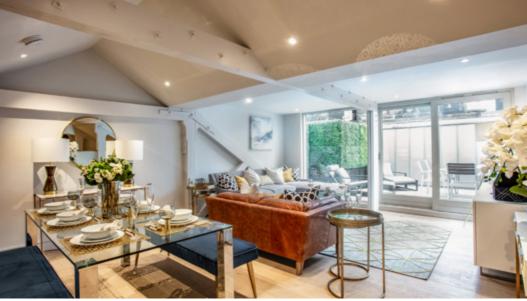

The contemporary linear kitchen from Ballerina, which includes integrated Siemens appliances and Corian worktops, flows seamlessly into the light-filled living area. An expanse of glazing blurs the boundary between inside and outside space and ensures that the private terrace becomes an extension of the living and entertaining space.

The terrace, bounded by hedging and providing views of Donaldson's fairytale towers and turrets, has a short flight of steps leading to a quirky tower room ideal for storing garden furniture or sporting equipment.