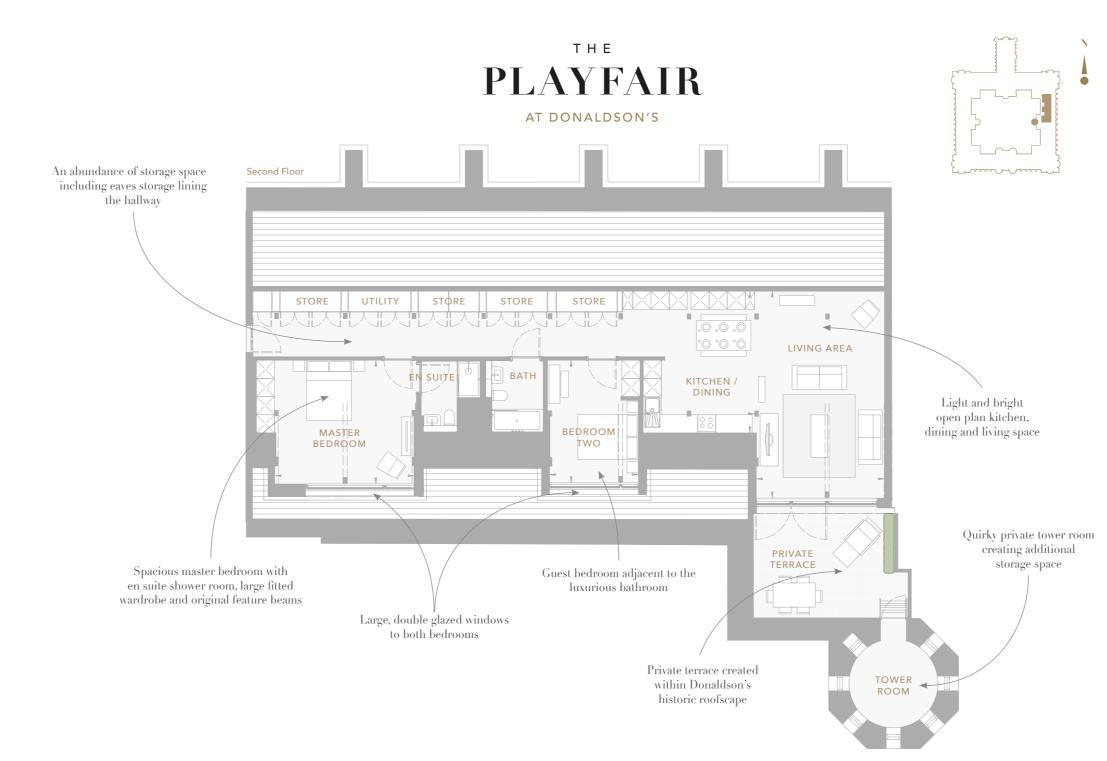

## A fabulous two bedroom roof top apartment with a spacious private terrace

The long hallway, leading into a beautifully light and open-plan living space, sets the scene within this rooftop apartment. With original beams in the master bedroom, a quirky tower room and storage cupboards tucked into the eaves, this is an apartment with a wonderful sense of character.

The contemporary linear kitchen from Ballerina, which includes integrated Siemens appliances and Corian worktops, flows seamlessly into the light-filled living area. An expanse of glazing blurs the boundary between inside and outside space and ensures that the private terrace becomes an extension of the living and entertaining space.

The terrace, bounded by hedging and providing views of Donaldson's fairytale towers and turrets, has a short flight of steps leading to a quirky tower room ideal for storing garden furniture or sporting equipment.

The master bedroom features an en-suite with shower, and the guest bedroom is adjacent to a separate bathroom with bath. The bathrooms are exceptionally finished with contemporary porcelain tiles, sanitaryware from Villeroy and Boch, and Brassware from Hansgrohe and Crosswater.

### **Dimensions**Total NSA 1,371 sq ft (127.4 sq m)

| _iving           | 22′ 5″ x 13′ 10″ | (6.84m x 4.22m) |
|------------------|------------------|-----------------|
| Kitchen / Dining | 17′ 4″ x 12′ 3″  | (5.28m x 3.74m) |
| Bedroom 1        | 15′ 1″ x 13′ 5″  | (4.60m x 4.09m) |
| Bedroom 2        | 13′ 5″ x 9′ 8″   | (4.09m x 2.94m) |