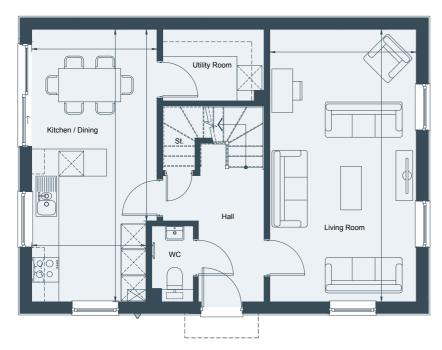

## 3 BEDROOM SEMI-DETACHED HOME PLOT 55

| Living              | 3.54m x 6.56m | 11'7" × 21'6" |
|---------------------|---------------|---------------|
| Kitchen/Dining      | 3.03m x 6.56m | 9'11" x 21'6" |
| Bedroom 1           | 3.03m x 6.56m | 9'11" x 21'6" |
| Bedroom 2           | 3.55m x 3.23m | 11'7" × 10'7" |
| Bedroom 3           | 4.07m x 3.21m | 13′4″ x 10′6″ |
| Total Internal Area | 121.12 sq m   | 1303 sq ft    |

FIRST FLOOR

**GROUND FLOOR** 

The information in this document is intended as a guide only and is subject to change without prior notice. Accordingly, due to the City & Country policy of continual improvement, the finished product may vary from the information provided and City & Country reserves the right to amend the specification. All dimensions stated are approximate only with maximum dimensions and may alter through the construction phase with interior finishes. You are therefore advised not to order any carpets, appliances or other goods which depend upon accurate dimensions before carrying out a check measure within you reserved property. Floorplans not to scale. March 2022.