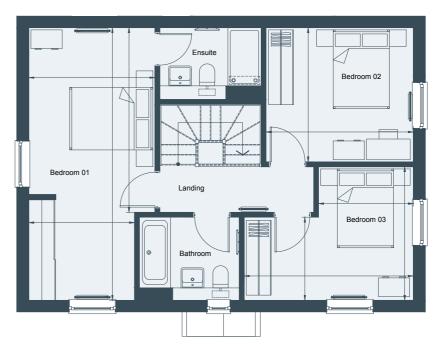

## 3 BEDROOM SEMI-DETACHED HOME PLOT 55

| Living              | 3.54m x 6.56m | 11'7" × 21'6" |
|---------------------|---------------|---------------|
| Kitchen/Dining      | 3.03m x 6.56m | 9'11" x 21'6" |
| Bedroom 1           | 3.03m x 6.56m | 9'11" x 21'6" |
| Bedroom 2           | 3.55m x 3.23m | 11'7" × 10'7" |
| Bedroom 3           | 4.07m x 3.21m | 13′4″ x 10′6″ |
| Total Internal Area | 121.12 sq m   | 1303 sq ft    |

FIRST FLOOR

**GROUND FLOOR** 

The information in this document is intended as a guide only and is subject to change without prior notice. Accordingly, due to the City & Country policy of continual improvement, the finished product may vary from the information provided and City & Country reserves the right to amend the specification. All dimensions stated are approximate only with maximum dimensions and may alter through the construction phase with interior finishes. You are therefore advised not to order any carpets, appliances or other goods which depend upon accurate dimensions before carrying out a check measure within you reserved property. Floorplans not to scale. March 2022.