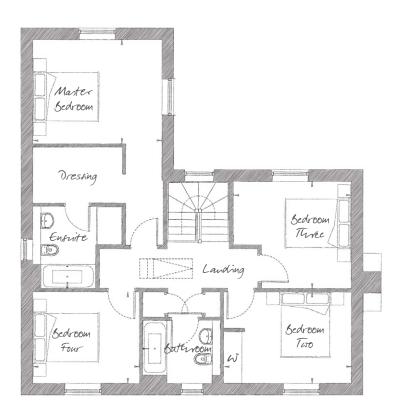

#### FIRST FLOOR

| Master Bedroom | 13′09" x 10′5" | (3.99m x 3.22m) |
|----------------|----------------|-----------------|
| Bedroom Two    | 12′9" × 9′3"   | (3.94m x 2.84m) |
| Bedroom Three  | 11′9" × 10′8"  | (3.64m x 3.32m) |
| Bedroom Four   | 10′8" × 9′2"   | (3.30m x 2.82m) |