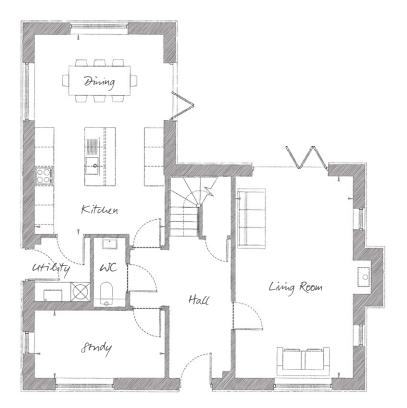

#### **GROUND FLOOR**

| Living Room      | 20′5" × 11′9" | (6.25m x 3.64m) |
|------------------|---------------|-----------------|
| Kitchen / Dining | 20′2" × 13′2" | (6.18m x 4.03m) |
| Study            | 13′2" x 6′11" | (4.03m x 2.13m) |