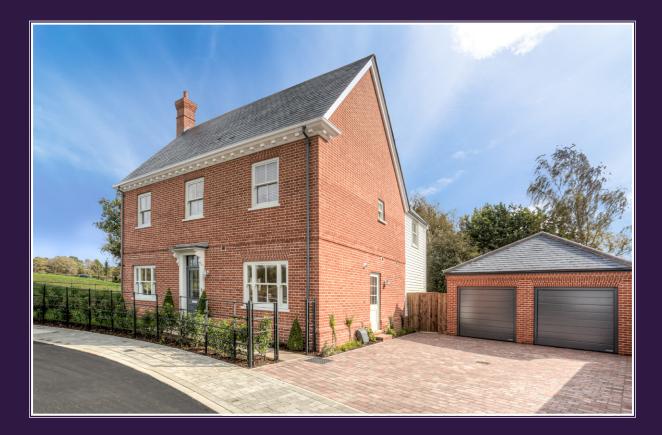

# THE ROCHFORD

FOUR BEDROOM, DETACHED HOME WITHIN THE ST OSYTH PRIORY ESTATE

## THE ROCHFORD

FOUR BEDROOM, DETACHED HOUSE | 1,733 SQ FT (161 SQ M)

PLOTS 8, 10