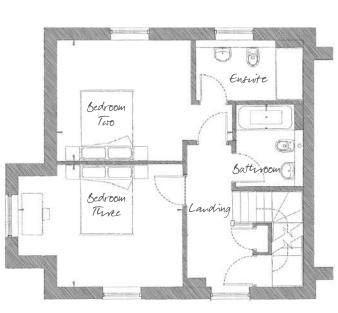

#### **FIRST FLOOR**

Bedroom Two 11'5" x 16'8" (5.10m x 3.50m) Bedroom Three 15'9" x 11'8" (4.80m x 3.57m)