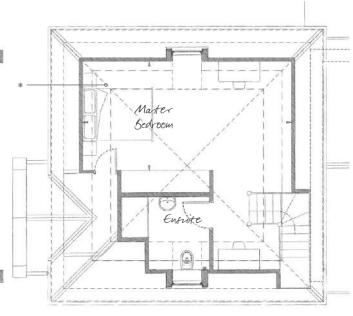

### **SECOND FLOOR**

Master Bedroom 19'8" x 10'4" (6.05m x 3.17m)

Second floor to plot 2 only. Ask our Sales Executives for further information.

 $O1255\ 388612$   $stosythpriory@cityandcountry.co.uk \mid cityandcountry.co.uk$ 