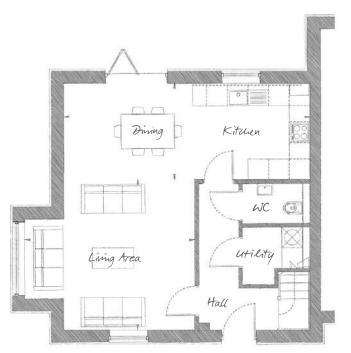

#### **GROUND FLOOR**

Living 16′3″ x 14′5″ (4.96m x 4.40m) Kitchen / Dining 23′7″ x 9′2″ (7.20m x 2.80m)