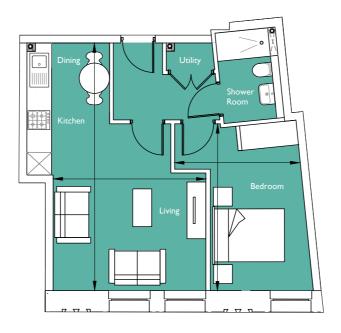

Floorplan - Plot R212

I Bedroom Apartment Second Floor - Regent House Total area 485 sq ft (45.1 sq m)

| Living/Dining/Kitchen | 21' 6" x 13' 3" | (6.55m x 4.04m) |
|-----------------------|-----------------|-----------------|
| Bedroom               | 4' 6" x  0'  0" | (4.41m x 3.30m) |