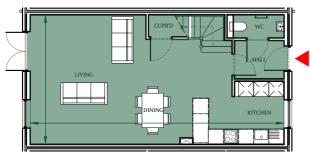

## Floorplan - Plot EG03

3 Bedroom Mid-Terrace Cottage with Private Garden - Freehold Ground & First Floor Total NSA 1,110 sq ft (103.1 sq m)

Total GIA 1,110 sq ft (103.1 sq m)

 Living/Kitchen/Dining (max.)
 33' x 16'9"
 (10m x 5.1m)

Second Floor Plan

First Floor Plan

Ground Floor Plan