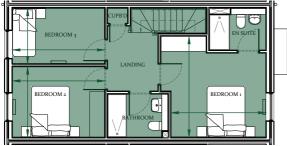

 Master Bedroom (max.)
 13'8" x 13'2"
 (4.1m x 4.0m)

 Bedroom 2 (max.)
 12' x 9'2"
 (3.6m x 2.7m)

 Bedroom 3 (max.)
 12' x 7'3"
 (3.6m x 2.2m)

NB. Property has been provided with attic trusses and loft ladders to allow easier conversion to an attic room/space.
Potential additional NSA - 311 sq ft (28.9 sq m)

Second Floor Plan

First Floor Plan

Ground Floor Plan