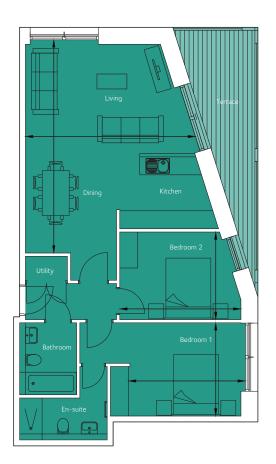

## Floorplan - Plot 2603

2 Bedroom Penthouse Sixth Floor - Capstan Room Total area 883 sq ft (82 sq m)

Total area 883 sq ft (82 sq m) 23' 4" x 18' 4" (7.10m x 5.60m) 12' 10" x 10' 2" (3.90m x 3.10m)

13' 1" x 9' 6"

(3.90m x 3.10m) (4.00m x 2.90m)

Living/Kitchen/Dining

Bedroom 1

Bedroom 2

01174 535 155 | factorynumber1@cityandcountry.co.uk | www.cityandcountry.co.uk

The information in this document is intended as a guide only and is subject to change without prior notice. Accordingly, due to the City & Country policy of continual improvement, the Inished product may vary from the information provided and City & Country reserves the right to amend the specification. All dimensions stated are approximate only with maximum dimensions and may alter through the construction phase and with interior Inishes. You are therefore advised not to order any carpets, appliances or other goods which depend upon accurate dimensions before carrying out a check measure within your reserved property. May 2019.

NOT TO SCALE