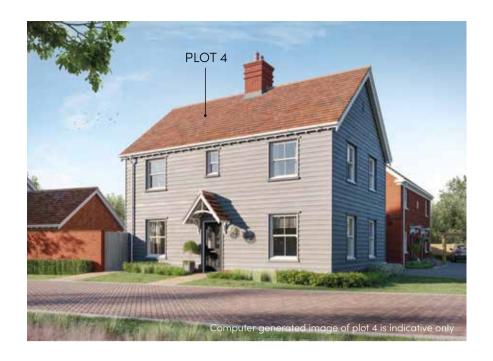

## THE WALLASEA

## 3 BEDROOM DETACHED HOME PLOT 4

| Living              | 3.54m x 6.56m | 11'7" x 21'6" |
|---------------------|---------------|---------------|
| Kitchen/Dining      | 3.03m x 6.56m | 9'11" x 21'6" |
| Bedroom 1           | 3.03m x 6.56m | 9'11" x 21'6" |
| Bedroom 2           | 3.55m x 3.23m | 11'7" × 10'7" |
| Bedroom 3           | 4.07m x 3.21m | 13′4″ x 10′6″ |
| Total Internal Area | 121.12 sq m   | 1303 sq ft    |