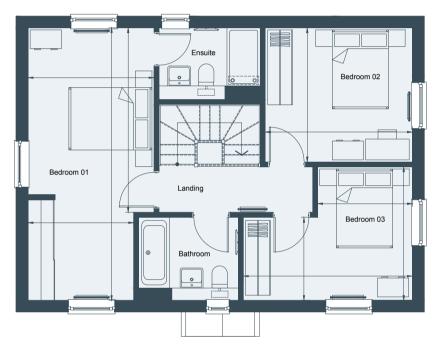

## 3 BEDROOM DETACHED HOME PLOT 4

| Living              | 3.54m x 6.56m | 11'7" x 21'6" |
|---------------------|---------------|---------------|
| Kitchen/Dining      | 3.03m x 6.56m | 9'11" x 21'6" |
| Bedroom 1           | 3.03m x 6.56m | 9'11" x 21'6" |
| Bedroom 2           | 3.55m x 3.23m | 11'7" × 10'7" |
| Bedroom 3           | 4.07m x 3.21m | 13′4″ x 10′6″ |
| Total Internal Area | 121.12 sq m   | 1303 sq ft    |

**FIRST FLOOR** 

**GROUND FLOOR** 

The information in this document is intended as a guide only and is subject to change without prior notice. Accordingly, due to the City & Country policy of continual improvement, the finished product may vary from the information provided and City & Country reserves the right to amend the specification. All dimensions stated are approximate only with maximum dimensions and may alter through the construction phase with interior finishes. You are therefore advised not to order any carpets, appliances or other goods which depend upon accurate dimensions before carrying out a check measure within you reserved property. Floorplans not to scale. March 2022.