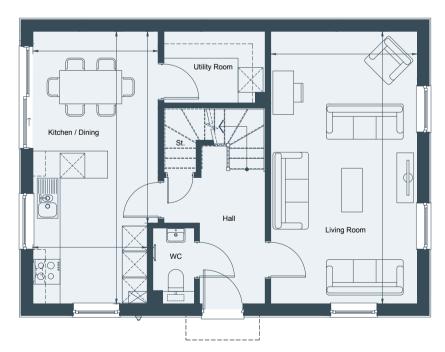

## 3 BEDROOM DETACHED HOME PLOT 4

| Living              | 3.54m x 6.56m | 11'7" x 21'6" |
|---------------------|---------------|---------------|
| Kitchen/Dining      | 3.03m x 6.56m | 9'11" x 21'6" |
| Bedroom 1           | 3.03m x 6.56m | 9'11" x 21'6" |
| Bedroom 2           | 3.55m x 3.23m | 11'7" × 10'7" |
| Bedroom 3           | 4.07m x 3.21m | 13′4″ x 10′6″ |
| Total Internal Area | 121.12 sq m   | 1303 sq ft    |

**FIRST FLOOR** 

**GROUND FLOOR** 

The information in this document is intended as a guide only and is subject to change without prior notice. Accordingly, due to the City & Country policy of continual improvement, the finished product may vary from the information provided and City & Country reserves the right to amend the specification. All dimensions stated are approximate only with maximum dimensions and may alter through the construction phase with interior finishes. You are therefore advised not to order any carpets, appliances or other goods which depend upon accurate dimensions before carrying out a check measure within you reserved property. Floorplans not to scale. March 2022.