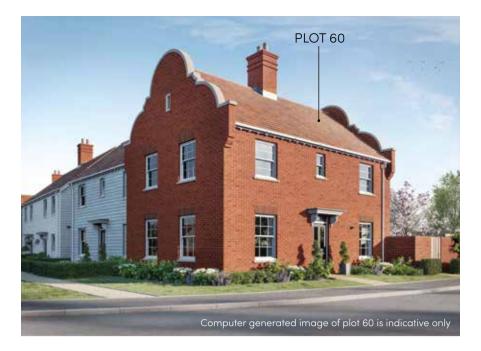

## THE OSEA

## 3 BEDROOM SEMI-DETACHED HOME PLOT 60\*

| Living              | 3.54m x 6.56m | 11'7" x 21'6" |
|---------------------|---------------|---------------|
| Kitchen/Dining      | 3.03m x 6.56m | 9'11" x 21'6" |
| Bedroom 1           | 3.03m x 6.56m | 9'11" x 21'6" |
| Bedroom 2           | 3.55m x 3.23m | 11'7" x 10'7" |
| Bedroom 3           | 4.07m x 3.21m | 13'4" x 10'6" |
| Total Internal Area | 121.12 sq m   | 1303 sq ft    |