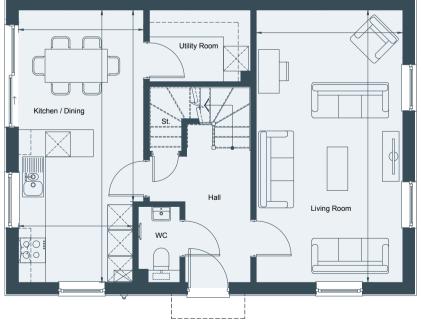

## 3 BEDROOM SEMI-DETACHED HOME PLOT 60\*

| Living              | 3.54m x 6.56m | 11'7" x 21'6" |
|---------------------|---------------|---------------|
| Kitchen/Dining      | 3.03m x 6.56m | 9'11" x 21'6" |
| Bedroom 1           | 3.03m x 6.56m | 9'11" x 21'6" |
| Bedroom 2           | 3.55m x 3.23m | 11'7" x 10'7" |
| Bedroom 3           | 4.07m x 3.21m | 13'4" x 10'6" |
| Total Internal Area | 121.12 sq m   | 1303 sq ft    |

## **GROUND FLOOR**

The information in this document is intended as a guide only and is subject to change without prior notice. Accordingly, due to the City & Country policy of continual improvement, the finished product may vary from the information provided and City & Country reserves the right to amend the specification. All dimensions stated are approximate only with maximum dimensions and may alter through the construction phase with interior finishes. You are therefore advised not to order any carpets, appliances or other goods which depend upon accurate dimensions before carrying out a check measure within you reserved property. Floorplans not to scale. March 2022.