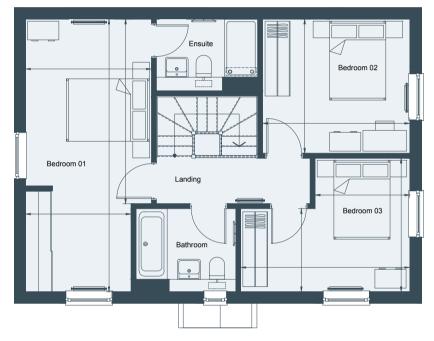

## 3 BEDROOM SEMI-DETACHED HOME PLOT 60\*

| Living              | 3.54m x 6.56m | 11'7" x 21'6" |
|---------------------|---------------|---------------|
| Kitchen/Dining      | 3.03m x 6.56m | 9'11" x 21'6" |
| Bedroom 1           | 3.03m x 6.56m | 9'11" x 21'6" |
| Bedroom 2           | 3.55m x 3.23m | 11'7" x 10'7" |
| Bedroom 3           | 4.07m x 3.21m | 13'4" x 10'6" |
| Total Internal Area | 121.12 sq m   | 1303 sq ft    |

\*Handed to floorplan shown

**FIRST FLOOR** 