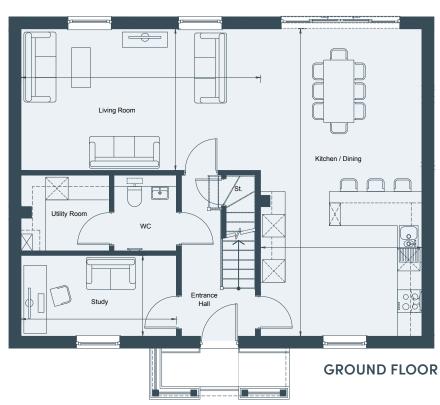

## 4 BEDROOM DETACHED HOME PLOT 3

| Living              | 6.34m x 3.75m | 20'9" x 12'4" |
|---------------------|---------------|---------------|
| Kitchen/Dining      | 4.27m x 8.13m | 14' x 26'8"   |
| Study               | 4.11m x 2.14m | 13'6" x 7'    |
| Bedroom 1           | 5.44m x 2.84m | 17′10″ x 9′4″ |
| Bedroom 2           | 4.29m x 3.36m | 14'1" x 11'   |
| Bedroom 3           | 3.78m x 3.06m | 12'5" x 10'   |
| Bedroom 4           | 3.64m x 2.84m | 11'11" x 9'4" |
| Total Internal Area | 172.46 sq m   | 1856 sq ft    |