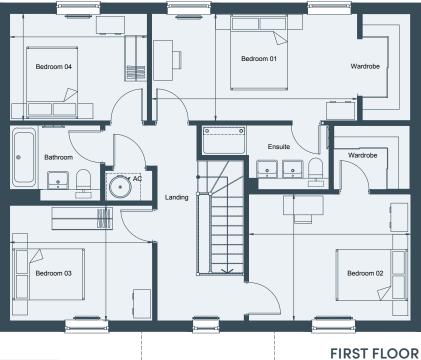

## 4 BEDROOM DETACHED HOME PLOT 3

| Living              | 6.34m x 3.75m | 20'9" x 12'4" |
|---------------------|---------------|---------------|
| Kitchen/Dining      | 4.27m x 8.13m | 14' x 26'8"   |
| Study               | 4.11m x 2.14m | 13'6" x 7'    |
| Bedroom 1           | 5.44m x 2.84m | 17′10″ x 9′4″ |
| Bedroom 2           | 4.29m x 3.36m | 14'1" x 11'   |
| Bedroom 3           | 3.78m x 3.06m | 12'5" x 10'   |
| Bedroom 4           | 3.64m x 2.84m | 11'11" x 9'4" |
| Total Internal Area | 172.46 sq m   | 1856 sq ft    |