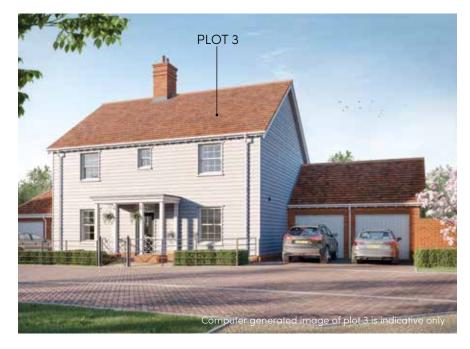

## THE NEW ENGLAND

## 4 BEDROOM DETACHED HOME PLOT 3

| Living              | 6.34m x 3.75m | 20'9" x 12'4" |
|---------------------|---------------|---------------|
| Kitchen/Dining      | 4.27m x 8.13m | 14' x 26'8"   |
| Study               | 4.11m x 2.14m | 13'6" x 7'    |
| Bedroom 1           | 5.44m x 2.84m | 17′10″ x 9′4″ |
| Bedroom 2           | 4.29m x 3.36m | 14'1" x 11'   |
| Bedroom 3           | 3.78m x 3.06m | 12'5" x 10'   |
| Bedroom 4           | 3.64m x 2.84m | 11'11" x 9'4" |
| Total Internal Area | 172.46 sq m   | 1856 sq ft    |