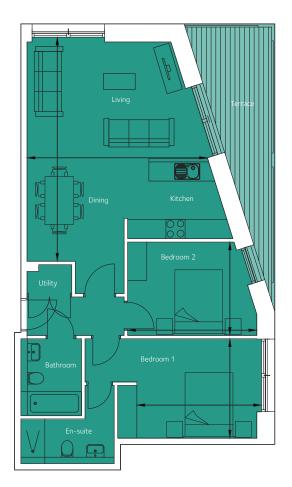

## Floorplan - Plot 2308

2 Bedroom Apartment Third Floor - Capstan Room Total area 883 sq ft (82 sq m)

| Living/Kitchen/Dining | 22′ 12″ x 18′ 8″ | (7.00m x 5.70m) |
|-----------------------|------------------|-----------------|
| Bedroom 1             | 12' 10" x 10' 2" | (3.90m x 3.10m) |
| Bedroom 2             | 13′ 1″ x 9′ 6″   | (4.00m x 2.90m) |

NOT TO SCALE