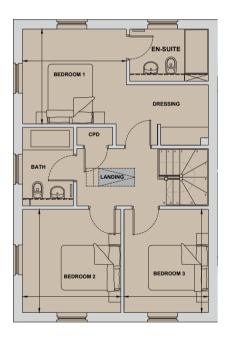

## 3 Bedroom Home Plots 48 & 51\*

| Living              | 6.21m x 3.88m | 20´5" x 12´9"  |
|---------------------|---------------|----------------|
| Kitchen/Dining      | 6.21m x 3.44m | 20´5" x 11´4"  |
| Bedroom 1           | 3.47m x 3.18m | 11′5" x 10′5"  |
| Bedroom 2           | 3.29m x 3.46m | 10´10" x 11´4" |
| Bedroom 3           | 2.82m x 3.46m | 9′3" x 11′4"   |
| Total Internal Area | 117.9 sq m    | 1,269 sq ft    |

\*Handed to floorplan shown

Ground Floor

First Floor

tsi APPROVED CODE TRADINGSTANDARDS.UK The information in this document is intended as a guide only and is subject to change without prior notice. Accordingly, due to the City & Country policy of continual improvement, the finished product may vary from the information provided and City & Country reserves the right to amend the specification. All dimensions stated are approximate only with maximum dimensions and may alter through the construction phase with interior finishes. You are therefore advised not to order any carpets. appliances or other goods which depend upon accurate dimensions before carrying out a check measure within you reserved property. Floorplans not to scale. September 2021.