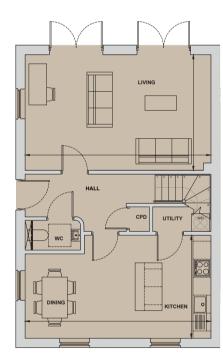

## 3 Bedroom Home Plots 48 & 51\*

| Living              | 6.21m x 3.88m | 20´5" x 12´9"  |
|---------------------|---------------|----------------|
| Kitchen/Dining      | 6.21m x 3.44m | 20´5" x 11´4"  |
| Bedroom 1           | 3.47m x 3.18m | 11′5" x 10′5"  |
| Bedroom 2           | 3.29m x 3.46m | 10´10" x 11´4" |
| Bedroom 3           | 2.82m x 3.46m | 9′3" x 11′4"   |
| Total Internal Area | 117.9 sq m    | 1,269 sq ft    |

\*Handed to floorplan shown

Ground Floor

First Floor

tsi APPROVED CODE TRADINGSTANDARDS.UK The information in this document is intended as a guide only and is subject to change without prior notice. Accordingly, due to the City & Country policy of continual improvement, the finished product may vary from the information provided and City & Country reserves the right to amend the specification. All dimensions stated are approximate only with maximum dimensions and may alter through the construction phase with interior finishes. You are therefore advised not to order any carpets. appliances or other goods which depend upon accurate dimensions before carrying out a check measure within you reserved property. Floorplans not to scale. September 2021.