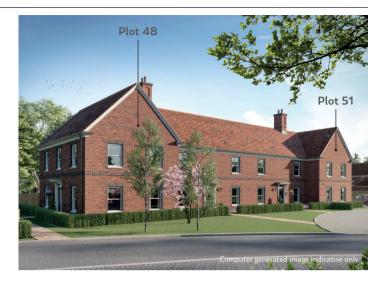

## 3 Bedroom Home Plots 48 & 51\*

| Living              | 6.21m x 3.88m | 20´5" x 12´9"  |
|---------------------|---------------|----------------|
| Kitchen/Dining      | 6.21m x 3.44m | 20´5" x 11´4"  |
| Bedroom 1           | 3.47m x 3.18m | 11′5" x 10′5"  |
| Bedroom 2           | 3.29m x 3.46m | 10´10" x 11´4" |
| Bedroom 3           | 2.82m x 3.46m | 9′3" x 11′4"   |
| Total Internal Area | 117.9 sq m    | 1,269 sq ft    |