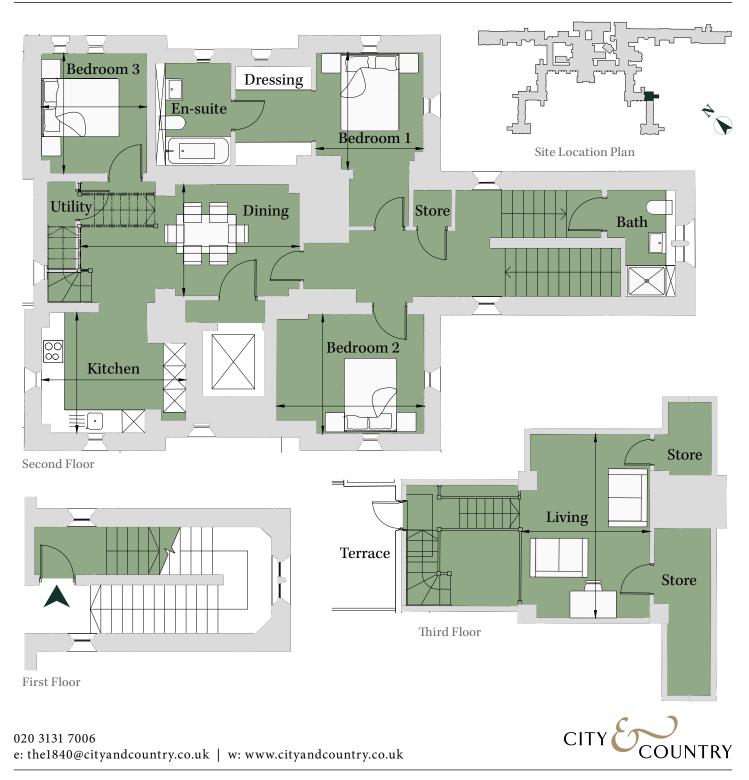

## Floorplan – Plot LU11

## 3 Bedroom Apartment

First/Second/Third Floor Total area 1,486 sq ft (138 sq m)

| Living    | 15' 7" x 10' 11" | (4.75m x 3.33m) |
|-----------|------------------|-----------------|
| Dining    | 9' 6" x 18' 8"   | (2.89m x 5.68m) |
| Kitchen   | 10' 3" x 12' 4"  | (3.12m x 3.74m) |
| Bedroom 1 | 9' 11" x 9' 2"   | (3.02m x 2.78m) |
| Bedroom 2 | 10' 2" x 12' 7"  | (3.09m x 3.82m) |
| Bedroom 3 | 10' 2" x 9'      | (3.10m x 2.73m) |