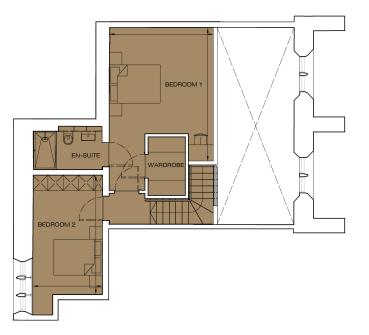

## Floorplan - Plot F29 NOT TO SCALE

2 Bedroom Apartment | First floor | Total area 1170 sq ft (108.7 sq m)

| Living / Dining | 25' 3" x 13' 7" | (7.70m x 4.14m) | Bedroom 1 | 17' 2" x 13' 5" | (5.23m x 4.09m) |
|-----------------|-----------------|-----------------|-----------|-----------------|-----------------|
| Kitchen         | 13' 3" x 9' 2"  | (4.03m x 2.79m) | Bedroom 2 | 15' 4" x 8' 11" | (4.68m x 2.73m) |

FLAT F29 - FIRST FLOOR PLAN

FLAT F29 - MEZZANINE FLOOR PLAN

CITY

The information in this document is intended as a guide only and is subject to change without prior notice. Accordingly, due to the City & Country policy of continual improvement, the finished product may vary from the information provided and City & Country reserves the right to amend the specification. All dimensions stated are approximate only with maximum dimensions and may alter through the construction phase and with interior finishes. You are therefore advised not to order any carpets, appliances or other goods which depend upon accurate dimensions before carrying out a check measure within your reserved property. December 2017.