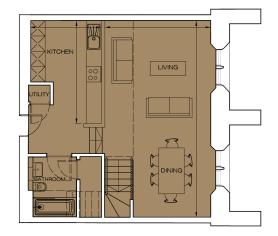

## Floorplan - Plot F29 NOT TO SCALE

2 Bedroom Apartment | First floor | Total area 1170 sq ft (108.7 sq m)

| Living / Dining | 25' 3" x 13' 7" | (7.70m x 4.14m) | Bedroom 1 | 17' 2" x 13' 5" | (5.23m x 4.09m) |
|-----------------|-----------------|-----------------|-----------|-----------------|-----------------|
| Kitchen         | 13' 3" x 9' 2"  | (4.03m x 2.79m) | Bedroom 2 | 15' 4" x 8' 11" | (4.68m x 2.73m) |

FLAT F29 - FIRST FLOOR PLAN

FLAT F29 - MEZZANINE FLOOR PLAN

CITY

The information in this document is intended as a guide only and is subject to change without prior notice. Accordingly, due to the City & Country policy of continual improvement, the finished product may vary from the information provided and City & Country reserves the right to amend the specification. All dimensions stated are approximate only with maximum dimensions and may alter through the construction phase and with interior finishes. You are therefore advised not to order any carpets, appliances or other goods which depend upon accurate dimensions before carrying out a check measure within your reserved property. December 2017.