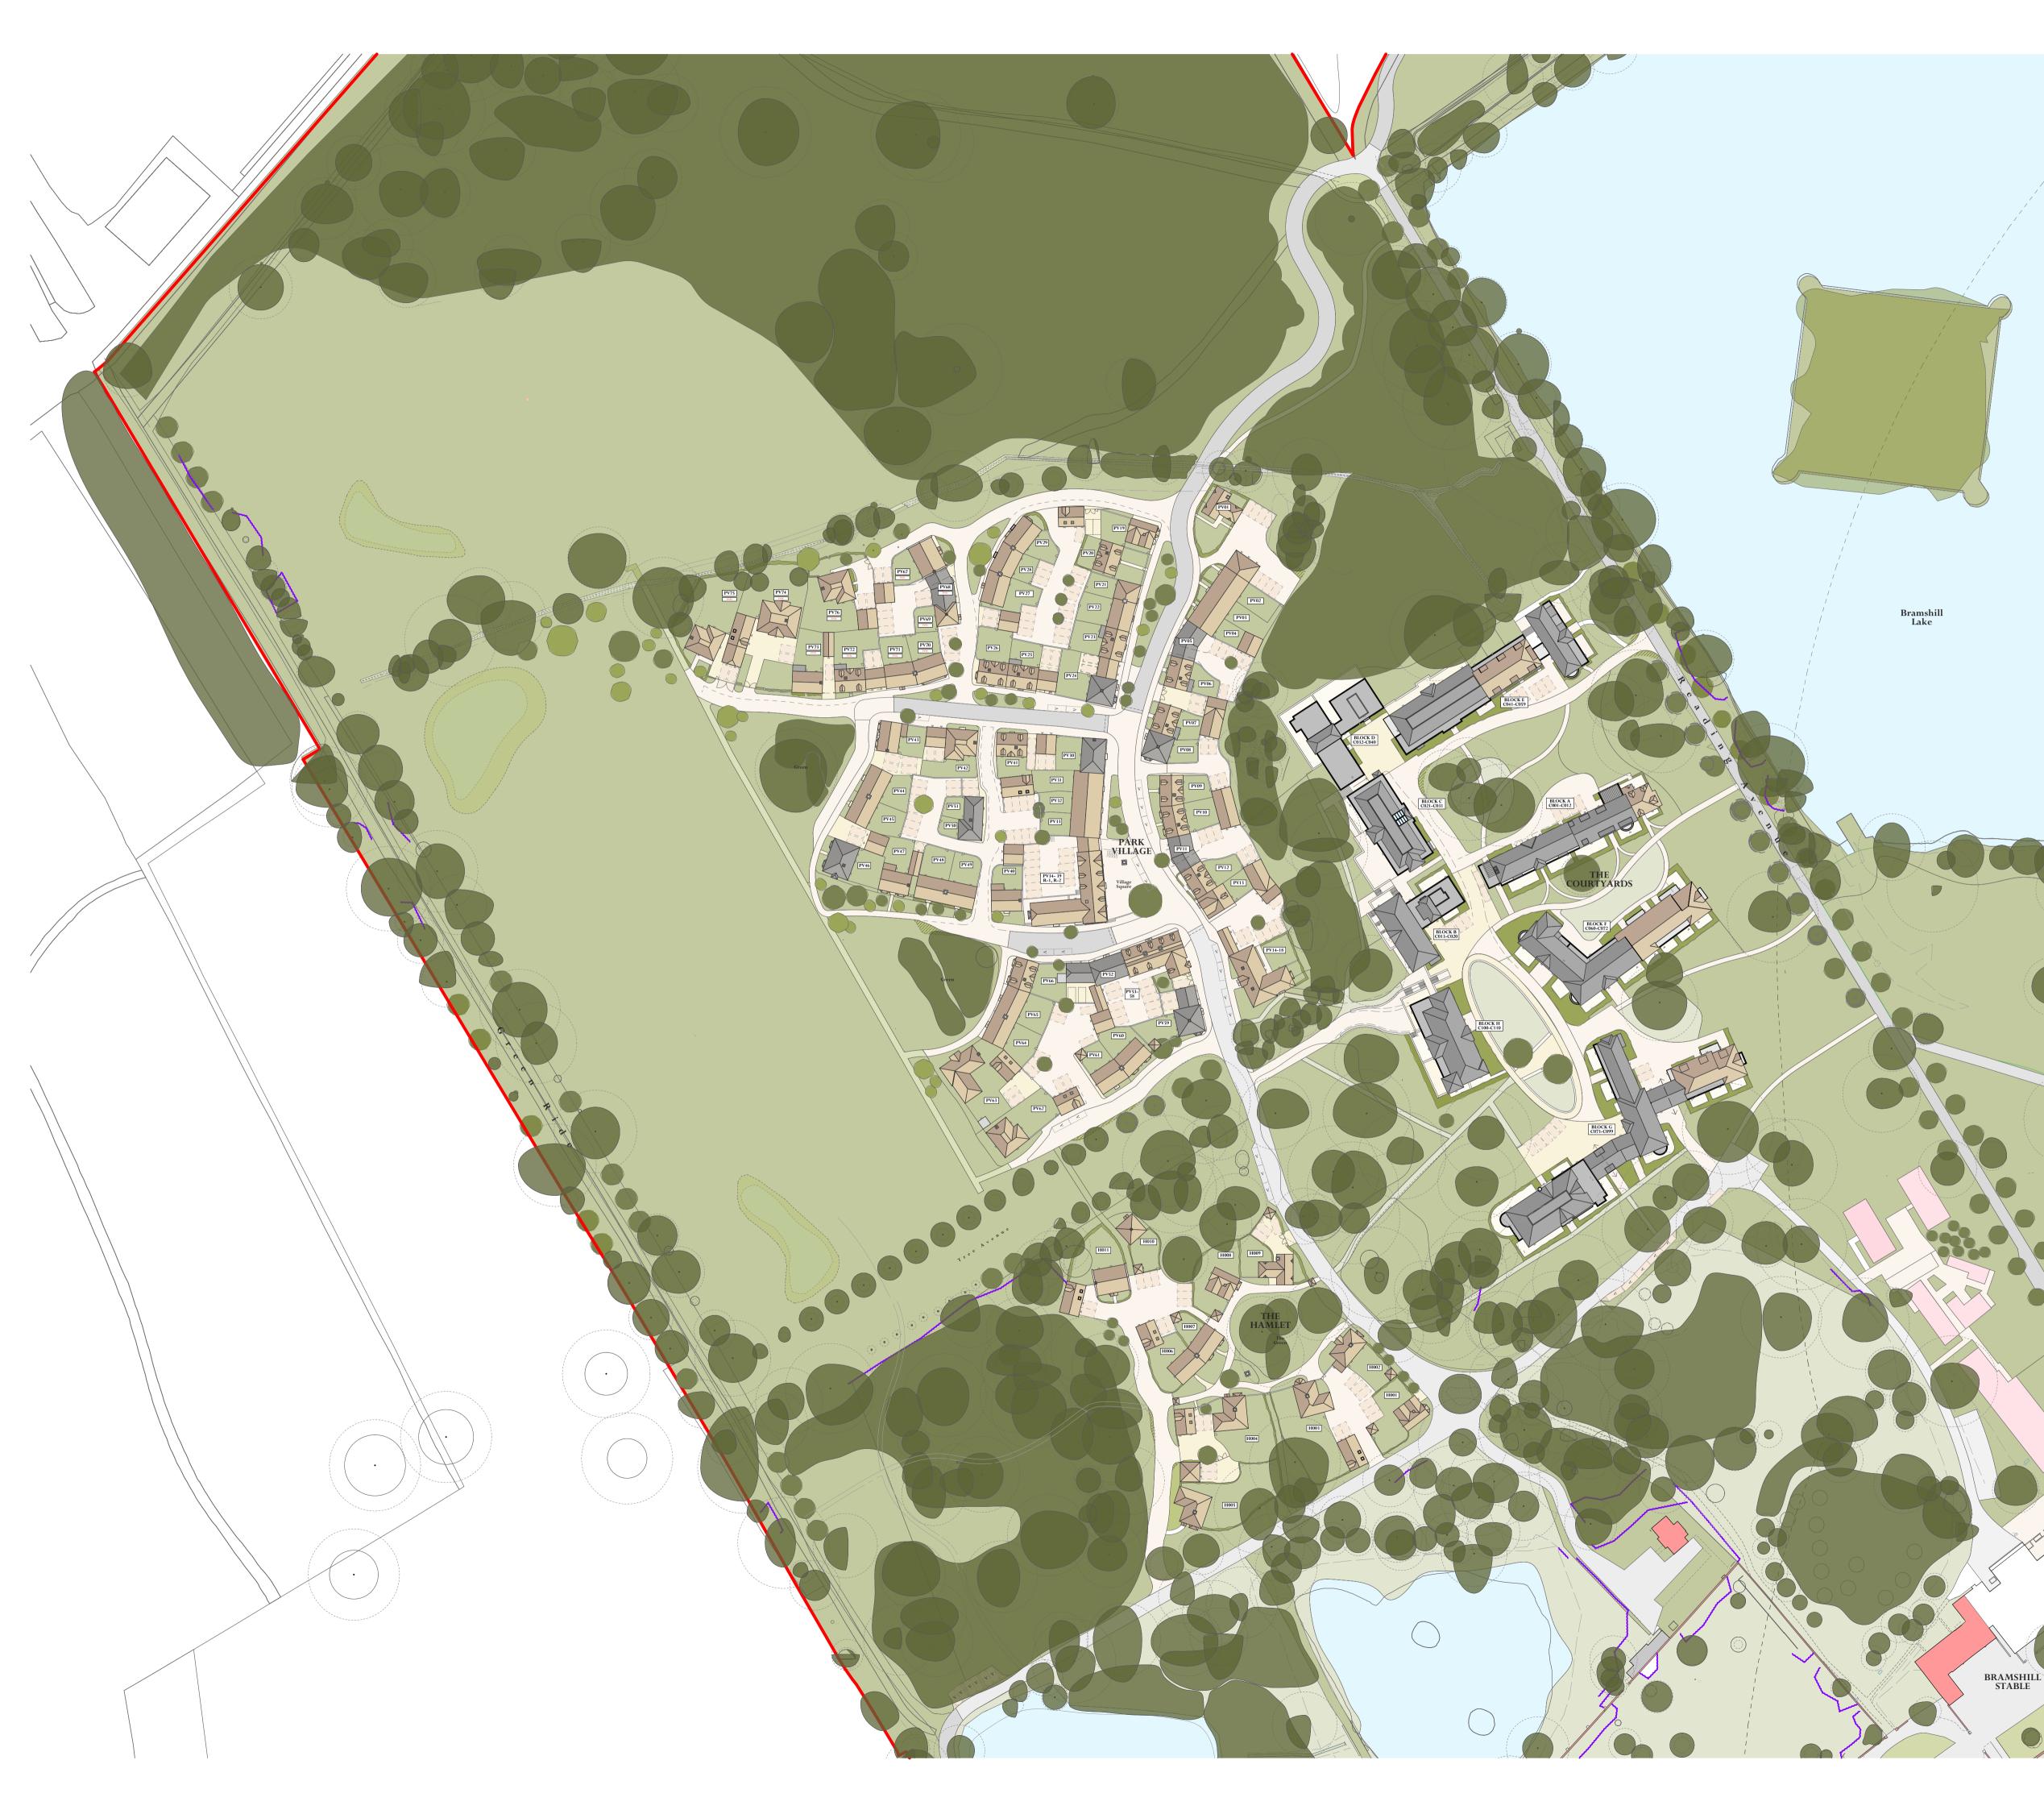

| 0 | 10 | 20 | 30 | 40 | 50 | 60 | 70 | 80 | 90 | 100m |
|---|----|----|----|----|----|----|----|----|----|------|
|   |    |    |    |    |    |    |    |    |    |      |

Scale 1:1000

- Area of development
- Listed building and curtilage buildings
- Existing buildings retained
- Proposed building [Clay Tile Roof]
- Proposed building [Slate Roof]
- Public green space / park
- Private garden
- Pavement, shared surface and square
- Street
- $\triangleleft$  Door location
- Car parking location
- Bicycle parking
- Existing trees and tree clusters
- Proposed trees

 Rev Date Description
 Initials

 PROJECT
 Bramshill Park The Courtyards, Park Village, Hamlet

 TITLE:
 Roof Layout

 SCALE:
 1:1000 @A1

 DATE:
 21/10

 DRAWING No:
 6175/PL04

 DRAWING No:
 LL

 ADAAM
 ARCHITECTUREE