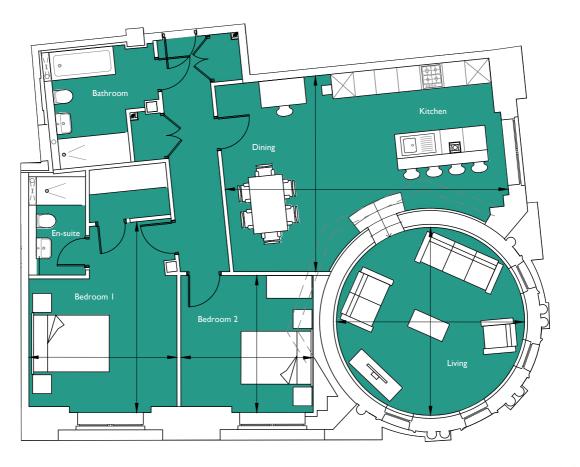

## Floorplan - Plot 312

Key plan

2 Bedroom Apartment Third Floor - Regent House Total area 1195 sq ft (111.0 sq m)

| Kitchen/Dining | 17' 0" x 24' 6"  | (5.19m x 7.47m) |
|----------------|------------------|-----------------|
| Living         | 16' 3" × 16' 3"  | (4.97m x 4.97m) |
| Bedroom I      | 16' 5" x 12' 10" | (5.01m x 3.92m) |
| Bedroom 2      | ' 0" ×   ' 5"    | (3.63m x 3.50m) |