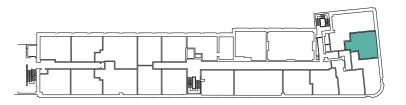

Floorplan - Plot R209

I Bedroom Apartment Second Floor - Regent House Total area 502 sq ft (46.6 sq m)

| Living/Dining/Kitchen | ' 3" x 22'  " | (3.42m x 6.73m) |
|-----------------------|---------------|-----------------|
| Bedroom               | ' 4" x   ' 8" | (3.46m x 3.55m) |