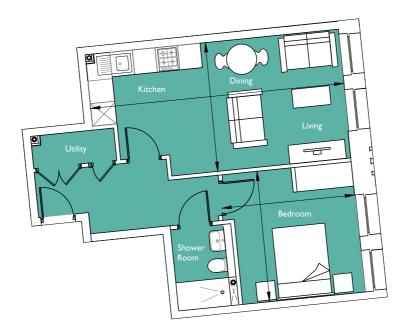

Floorplan - Plot R209

I Bedroom Apartment Second Floor - Regent House Total area 502 sq ft (46.6 sq m)

| Living/Dining/Kitchen | ' 3" x 22'  " | (3.42m x 6.73m) |
|-----------------------|---------------|-----------------|
| Bedroom               | ' 4" x   ' 8" | (3.46m x 3.55m) |