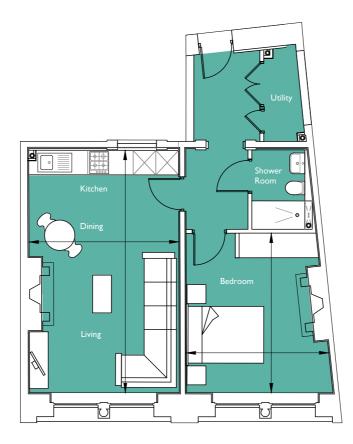

Floorplan - Plot RIII

I Bedroom Apartment First Floor - Regent House Total area 593 sq ft (55.1 sq m)

| Living/Dining/Kitchen | 21' 2" x 12' 12" | (6.46m x 3.96m) |
|-----------------------|------------------|-----------------|
| Bedroom I             | 3'  0" x  2' 4"  | (4.22m x 3.77m) |