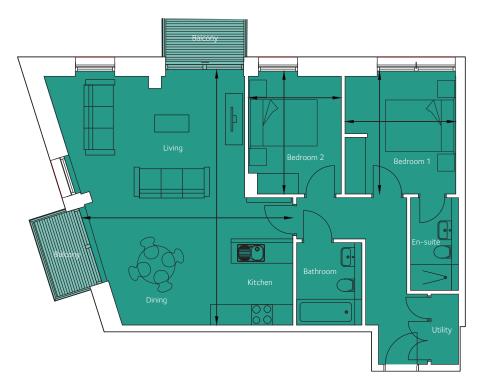

## Floorplan - Plot 2305

2 Bedroom Apartment Third Floor - Capstan Room Total area 898 sq ft (83.5 sq m)

| Living/Kitchen/Dining | 23′ 11" x 19′ 8″ | (7.40m x 6.20m) |
|-----------------------|------------------|-----------------|
| Bedroom 1             | 11' 2" x 8' 6″   | (3.60m x 3.20m) |
| Bedroom 2             | 11′ 2″ x 8′ 10″  | (3.60m x 2.70m) |