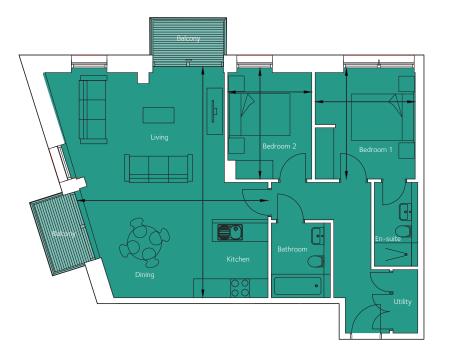

## Floorplan - Plot 2205

2 Bedroom Apartment Second Floor - Capstan Room Total area 898 sq ft (83.5 sq m)

| Living/Kitchen/Dining | 24' 3" x 20' 4"  | (7.40m x 6.20m) |
|-----------------------|------------------|-----------------|
| Bedroom 1             | 11' 10" x 10' 6" | (3.60m x 3.20m) |
| Bedroom 2             | 11′ 10″ x 8′ 10″ | (3.60m x 2.70m) |