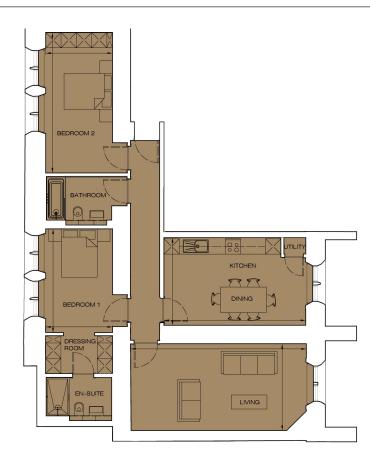

## Floorplan - Plot GMO2 NOT TO SCALE

2 Bedroom Apartment | Ground floor | Total area 1041 sq ft (96.7 sq m)

| Living           | 22' 8" x 11' 2" | (6.90m x 3.40m) | Bedroom 1 | 13' 4" x 8' 7" | (4.07m x 2.62m) |
|------------------|-----------------|-----------------|-----------|----------------|-----------------|
| Kitchen / Dining | 18' 3" x 11' 3" | (5.56m x 3.44m) | Bedroom 2 | 18' 0" x 8' 7" | (5.50m x 2.62m) |

FLAT GM02 - MEZZANINE FLOOR PLAN