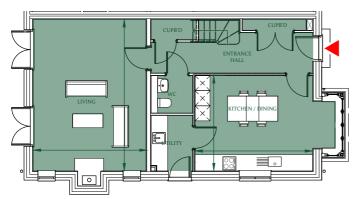

## Floorplan - Plot EG08

3 Bedroom End-Terrace Cottage with Private Garden - Freehold

Ground, First & Second Floor

Site Location Plan

Total Area: 2,153 sq ft (200.0 sq m) NSA: 1,894 sq ft (176.0 sq m)

| Living (max.)         | 19′9″ x 14′8″ | (6m x 4.4m)   |
|-----------------------|---------------|---------------|
| Kitchen/Dining (max.) | 15′4″ x 12′5″ | (4.6m x 3.7m) |
| Master Bedroom (max.) | 16′11″ x 13′  | (5.1m x 3.9m) |
| Bedroom 2 (max.)      | 11′ x 10′6″   | (3.3m x 3.2m) |
| Bedroom 3 (max.)      | 15′ x 8′11″   | (4.5m x 2.7m) |
| Home Office (max.)    | 20'2" x 19'9" | (6.1m x 6.0m) |

First Floor Plan

Ground Floor Plan