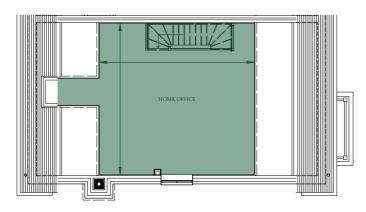

## Floorplan - Plot EG08

3 Bedroom End-Terrace Cottage with Private Garden - Freehold

Ground, First & Second Floor

Site Location Plan

Total Area: 2,153 sq ft (200.0 sq m) NSA: 1,894 sq ft (176.0 sq m)

| Living (max.)         | 19′9″ x 14′8″ | (6m x 4.4m)   |
|-----------------------|---------------|---------------|
| Kitchen/Dining (max.) | 15′4″ x 12′5″ | (4.6m x 3.7m) |
| Master Bedroom (max.) | 16′11″ x 13′  | (5.1m x 3.9m) |
| Bedroom 2 (max.)      | 11′ x 10′6″   | (3.3m x 3.2m) |
| Bedroom 3 (max.)      | 15′ x 8′11″   | (4.5m x 2.7m) |
| Home Office (max.)    | 20'2" x 19'9" | (6.1m x 6.0m) |

First Floor Plan

Ground Floor Plan