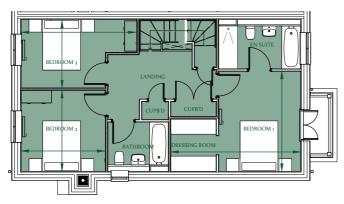

## Floorplan - Plot EG08

3 Bedroom End-Terrace Cottage with Private Garden - Freehold

Ground, First & Second Floor

Site Location Plan

Total Area: 2,153 sq ft (200.0 sq m) NSA: 1,894 sq ft (176.0 sq m)

| Living (max.)         | 19′9″ x 14′8″ | (6m x 4.4m)   |
|-----------------------|---------------|---------------|
| Kitchen/Dining (max.) | 15′4″ x 12′5″ | (4.6m x 3.7m) |
| Master Bedroom (max.) | 16′11″ x 13′  | (5.1m x 3.9m) |
| Bedroom 2 (max.)      | 11′ x 10′6″   | (3.3m x 3.2m) |
| Bedroom 3 (max.)      | 15′ x 8′11″   | (4.5m x 2.7m) |
| Home Office (max.)    | 20'2" x 19'9" | (6.1m x 6.0m) |

First Floor Plan

Ground Floor Plan