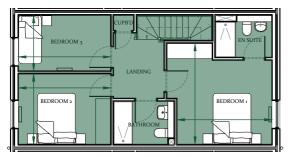

## Floorplan - Plot EG02

NB. Property has been provided with attic trusses and loft ladders to allow easier conversion to an attic room/space.

Potential additional NSA - 311 sq ft (28.9 sq m) Potential additional GIA - 526 sq ft (48.8 sq m) 3 Bedroom Mid-Terrace Cottage with Private Garden - Freehold Ground & First Floor Total NSA 1,098 sq ft (102.0 sq m) Total GIA 1,098 sq ft (102.0 sq m)

| Living/Kitchen/Dining (max.) | 33´ x 16´9″   | (10m x 5.1m)  |
|------------------------------|---------------|---------------|
| Master Bedroom (max.)        | 13′8″ x 13′2″ | (4.1m x 4m)   |
| Bedroom 2 (max.)             | 12′ x 9′2″    | (3.6m x 2.7m) |
| Bedroom 3 (max.)             | 12´ x 7´3″    | (3.6m x 2.2m) |

Second Floor Plan

First Floor Plan

Ground Floor Plan

01730 81 79 79 e: sales@cityandcountry.co.uk | w: www.cityandcountry.co.uk

The information in this document is intended as a guide only and is subject to change without prior notice. Accordingly, due to the City & Country policy of continual improvement, the finished product may vary from the information provided and City & Country reserves the right to amend the specification. All dimensions stated are approximate only with maximum dimensions and may alter through the construction phase and with interior finishes. You are therefore advised not to order any carpets, appliances or other goods which depend upon accurate dimensions before carrying out a check measure within your reserved property. July 2021.