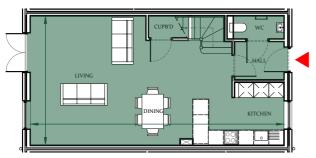

## Floorplan - Plot EG02

NB. Property has been provided with attic trusses and loft ladders to allow easier conversion to an attic room/space.

Potential additional NSA - 311 sq ft (28.9 sq m) Potential additional GIA - 526 sq ft (48.8 sq m) 3 Bedroom Mid-Terrace Cottage with Private Garden - Freehold Ground & First Floor Total NSA 1,098 sq ft (102.0 sq m) Total GIA 1,098 sq ft (102.0 sq m)

| Living/Kitchen/Dining (max.) | 33´ x 16´9″   | (10m x 5.1m)  |
|------------------------------|---------------|---------------|
| Master Bedroom (max.)        | 13′8″ x 13′2″ | (4.1m x 4m)   |
| Bedroom 2 (max.)             | 12′ x 9′2″    | (3.6m x 2.7m) |
| Bedroom 3 (max.)             | 12´ x 7´3″    | (3.6m x 2.2m) |

Second Floor Plan

First Floor Plan

Ground Floor Plan

01730 81 79 79 e: sales@cityandcountry.co.uk | w: www.cityandcountry.co.uk

The information in this document is intended as a guide only and is subject to change without prior notice. Accordingly, due to the City & Country policy of continual improvement, the finished product may vary from the information provided and City & Country reserves the right to amend the specification. All dimensions stated are approximate only with maximum dimensions and may alter through the construction phase and with interior finishes. You are therefore advised not to order any carpets, appliances or other goods which depend upon accurate dimensions before carrying out a check measure within your reserved property. July 2021.