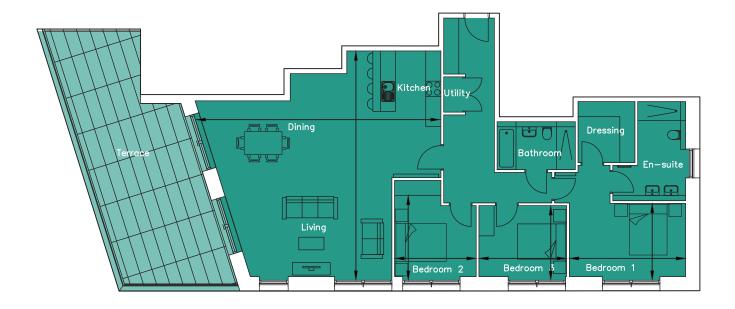

## Floorplan - Plot 2601

3 Bedroom Penthouse Sixth Floor - Capstan Room Total area 1,554 sq ft (144.4 sq m)

| Living/Kitchen/Dining | 29' 10" x 32' 2″ | (9.10m x 9.80m) |
|-----------------------|------------------|-----------------|
| Bedroom 1             | 15' 1" x 10' 2″  | (4.60m x 3.10m) |
| Bedroom 2             | 10'6" x 11'2"    | (3.20m x 3.40m) |
| Bedroom 3             | 11′6″ x 9′ 10″   | (3.50m x 3.00m) |