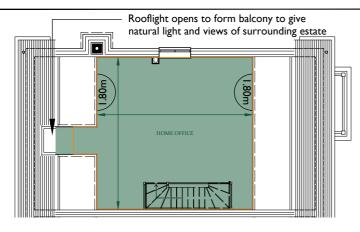

## Floorplan - Plot EG10

Site Location Plan

3 Bedroom End-Terrace with Private Garden - Freehold Ground, First & Second Floor Total NSA 1,871 sq ft (173.8 sq m) Total GIA 1,890 sq ft (175.6 sq m)

| Living (max.)         | 19′9″ x 14′8″ | (6m x 4.4m)   |
|-----------------------|---------------|---------------|
| Kitchen/Dining (max.) | 15′4″ x 12′5″ | (4.6m x 3.7m) |
| Master Bedroom (max.) | 16′11″ x 13′  | (5.1m x 3.9m) |
| Bedroom 2 (max.)      | 11′ x 10′6″   | (3.3m x 3.2m) |
| Bedroom 3 (max.)      | 15′ x 8′11″   | (4.5m x 2.7m) |
| Home Office (max )    | 20'2" x 19'9" | (6.1m x 6.0m) |

First Floor Plan

Ground Floor Plan