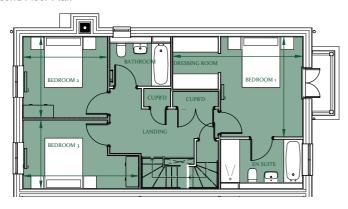

## Floorplan - Plot EG10

Site Location Plan

3 Bedroom End-Terrace with Private Garden - Freehold Ground, First & Second Floor Total NSA 1,871 sq ft (173.8 sq m) Total GIA 1,890 sq ft (175.6 sq m)

| Living (max.)         | 19′9″ x 14′8″ | (6m x 4.4m)   |
|-----------------------|---------------|---------------|
| Kitchen/Dining (max.) | 15′4″ x 12′5″ | (4.6m x 3.7m) |
| Master Bedroom (max.) | 16′11″ x 13′  | (5.1m x 3.9m) |
| Bedroom 2 (max.)      | 11′ x 10′6″   | (3.3m x 3.2m) |
| Bedroom 3 (max.)      | 15′ x 8′11″   | (4.5m x 2.7m) |
| Home Office (max )    | 20'2" x 19'9" | (6.1m x 6.0m) |

First Floor Plan

Ground Floor Plan