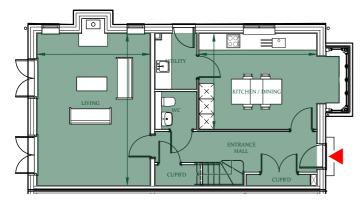

## Floorplan - Plot EG10

Site Location Plan

3 Bedroom End-Terrace with Private Garden - Freehold Ground, First & Second Floor Total NSA 1,871 sq ft (173.8 sq m) Total GIA 1,890 sq ft (175.6 sq m)

| Living (max.)         | 19′9″ x 14′8″ | (6m x 4.4m)   |
|-----------------------|---------------|---------------|
| Kitchen/Dining (max.) | 15′4″ x 12′5″ | (4.6m x 3.7m) |
| Master Bedroom (max.) | 16′11″ x 13′  | (5.1m x 3.9m) |
| Bedroom 2 (max.)      | 11′ x 10′6″   | (3.3m x 3.2m) |
| Bedroom 3 (max.)      | 15′ x 8′11″   | (4.5m x 2.7m) |
| Home Office (max )    | 20'2" x 19'9" | (6.1m x 6.0m) |

First Floor Plan

Ground Floor Plan