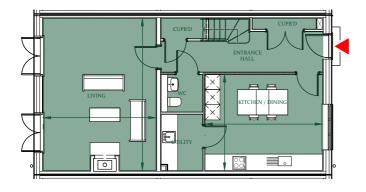

## Floorplan - Plot EG09

3 Bedroom Mid-Terrace Cottage with Private Garden - Freehold Ground, First & Second Floor Total NSA 1,857 sq ft (172.5 sq m) Total GIA 1,870 sq ft (173.8 sq m)

| Living (max.)         | 19′9″ x 14′8″ | (6m x 4.4m)   |
|-----------------------|---------------|---------------|
| Kitchen/Dining (max.) | 15′4″ x 12′5″ | (4.6m x 3.7m) |
| Master Bedroom (max.) | 16′11″ x 13′  | (5.1m x 3.9m) |
| Bedroom 2 (max.)      | 11′ x 10′6″   | (3.3m x 3.2m) |
| Bedroom 3 (max.)      | 15′ x 8′11″   | (4.5m x 2.7m) |
| Home Office (max.)    | 20'2" x 19'9" | (6.1m x 6.0m) |

Second Floor Plan

First Floor Plan

Ground Floor Plan