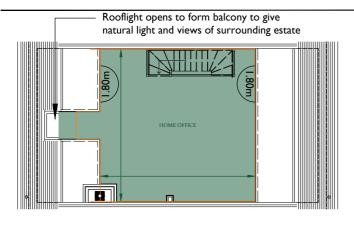

## Floorplan - Plot EG09

3 Bedroom Mid-Terrace Cottage with Private Garden - Freehold Ground, First & Second Floor Total NSA 1,857 sq ft (172.5 sq m) Total GIA 1,870 sq ft (173.8 sq m)

| Living (max.)         | 19′9″ x 14′8″ | (6m x 4.4m)   |
|-----------------------|---------------|---------------|
| Kitchen/Dining (max.) | 15′4″ x 12′5″ | (4.6m x 3.7m) |
| Master Bedroom (max.) | 16′11″ x 13′  | (5.1m x 3.9m) |
| Bedroom 2 (max.)      | 11′ x 10′6″   | (3.3m x 3.2m) |
| Bedroom 3 (max.)      | 15′ x 8′11″   | (4.5m x 2.7m) |
| Home Office (max.)    | 20'2" x 19'9" | (6.1m x 6.0m) |

Second Floor Plan

First Floor Plan

Ground Floor Plan