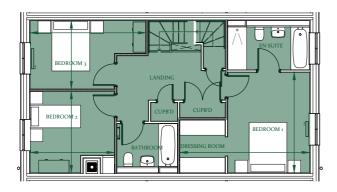

## Floorplan - Plot EG09

3 Bedroom Mid-Terrace Cottage with Private Garden - Freehold Ground, First & Second Floor Total NSA 1,857 sq ft (172.5 sq m) Total GIA 1,870 sq ft (173.8 sq m)

| Living (max.)         | 19′9″ x 14′8″ | (6m x 4.4m)   |
|-----------------------|---------------|---------------|
| Kitchen/Dining (max.) | 15′4″ x 12′5″ | (4.6m x 3.7m) |
| Master Bedroom (max.) | 16′11″ x 13′  | (5.1m x 3.9m) |
| Bedroom 2 (max.)      | 11′ x 10′6″   | (3.3m x 3.2m) |
| Bedroom 3 (max.)      | 15′ x 8′11″   | (4.5m x 2.7m) |
| Home Office (max.)    | 20'2" x 19'9" | (6.1m x 6.0m) |

Second Floor Plan

First Floor Plan

Ground Floor Plan