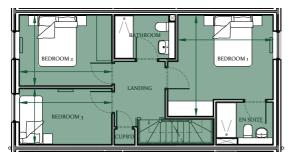

## Floorplan - Plot EG06

3 Bedroom Mid-Terrace Cottage with Private Garden - Freehold Ground & First Floor Total NSA 1,110 sq ft (103.1 sq m) Total GIA 1,110 sq ft (103.1 sq m)

| Living/Kitchen/Dining (max.) | 33´ x 16´9″   | (10m x 5.1m)  |
|------------------------------|---------------|---------------|
| Master Bedroom (max.)        | 13′8″ x 13′2″ | (4.1m x 4.0m) |
| Bedroom 2 (max.)             | 12′ x 9′2″    | (3.6m x 2.7m) |
| Bedroom 3 (max.)             | 12´ x 7´3″    | (3.6m x 2.2m) |

NB. Property has been provided with attic trusses and loft ladders to allow easier conversion to an attic room/space. Potential additional NSA - 311 sq ft (28.9 sq m)

Second Floor Plan

First Floor Plan

Ground Floor Plan