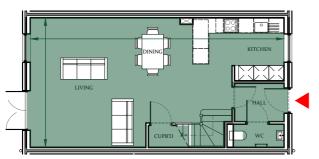

## Floorplan - Plot EG06

3 Bedroom Mid-Terrace Cottage with Private Garden - Freehold Ground & First Floor Total NSA 1,110 sq ft (103.1 sq m) Total GIA 1,110 sq ft (103.1 sq m)

| Living/Kitchen/Dining (max.) | 33´ x 16´9″   | (10m x 5.1m)  |
|------------------------------|---------------|---------------|
| Master Bedroom (max.)        | 13′8″ x 13′2″ | (4.1m x 4.0m) |
| Bedroom 2 (max.)             | 12′ x 9′2″    | (3.6m x 2.7m) |
| Bedroom 3 (max.)             | 12´ x 7´3″    | (3.6m x 2.2m) |

NB. Property has been provided with attic trusses and loft ladders to allow easier conversion to an attic room/space. Potential additional NSA - 311 sq ft (28.9 sq m)

Second Floor Plan

First Floor Plan

Ground Floor Plan