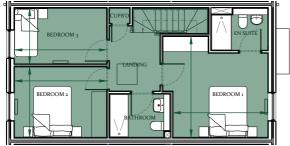

## Floorplan - Plot EG05

3 Bedroom Mid-Terrace Cottage with Private Garden - Freehold Ground & First Floor Total NSA 1,110 sq ft (103.1 sq m)

Total GIA 1,110 sq ft (103.1 sq m)

 Living/Kitchen/Dining (max.)
 33' x 16'9"
 (10m x 5.1m)

 Master Bedroom (max.)
 13'8" x 13'2"
 (4.1m x 4.0m)

 Bedroom 2 (max.)
 12' x 9'2"
 (3.6m x 2.7m)

 Bedroom 3 (max.)
 12' x 7'3"
 (3.6m x 2.2m)

NB. Property has been provided with attic trusses and loft ladders to allow easier conversion to an attic room/space.

Potential additional NSA - 311 sq ft (28.9 sq m)

Second Floor Plan

First Floor Plan

Ground Floor Plan