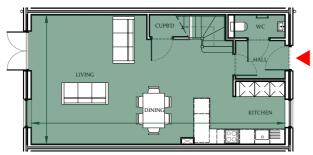

## Floorplan - Plot EG05

3 Bedroom Mid-Terrace Cottage with Private Garden - Freehold Ground & First Floor Total NSA 1,110 sq ft (103.1 sq m)

Total GIA 1,110 sq ft (103.1 sq m)

 Living/Kitchen/Dining (max.)
 33' x 16'9"
 (10m x 5.1m)

Potential additional NSA - 311 sq ft (28.9 sq m)

Second Floor Plan

First Floor Plan

Ground Floor Plan