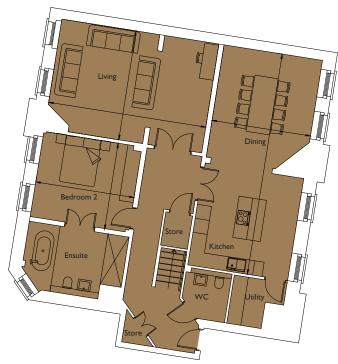

## Floorplan – Plot 04-13

3 bedroom and study apartment First and Mezzanine Floor Total area 2156sq ft (200.3sq m)

| Living          | 21ft 12in x 13ft lin | (6.7m x 4.7m) |
|-----------------|----------------------|---------------|
| Dining/ Kitchen | 31ft 2in x 14ft 1in  | (9.5m x 4.3m) |
| Bedroom I       | 15ft lin x 14ft lin  | (4.6m x 4.3m) |
| Bedroom 2       | 13ft 9in x 12ft 2in  | (4.2m x 3.7m) |
| Bedroom 3       | 12ft 2in x 8ft 2in   | (3.7m x 2.5m) |
| Study/ Dressing | 14ft lin x 9ft 6in   | (4.3m x 2.9m) |
|                 |                      |               |

First Floor Mezzanine

First Floor

01174 539 549 sales@cityandcountry.co.uk www.cityandcountry.co.uk