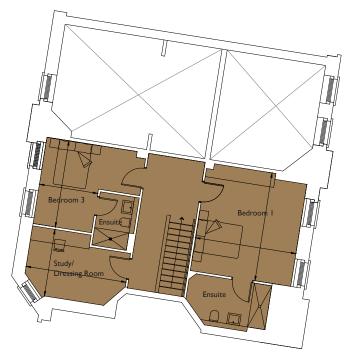

## Floorplan – Plot 04-13

3 bedroom and study apartment First and Mezzanine Floor Total area 2156sq ft (200.3sq m)

| Living          | 21ft 12in x 13ft lin | (6.7m x 4.7m) |
|-----------------|----------------------|---------------|
| Dining/ Kitchen | 31ft 2in x 14ft 1in  | (9.5m x 4.3m) |
| Bedroom I       | 15ft lin x 14ft lin  | (4.6m x 4.3m) |
| Bedroom 2       | 13ft 9in x 12ft 2in  | (4.2m x 3.7m) |
| Bedroom 3       | 12ft 2in x 8ft 2in   | (3.7m x 2.5m) |
| Study/ Dressing | 14ft lin x 9ft 6in   | (4.3m x 2.9m) |
|                 |                      |               |

First Floor Mezzanine

First Floor

01174 539 549 sales@cityandcountry.co.uk www.cityandcountry.co.uk