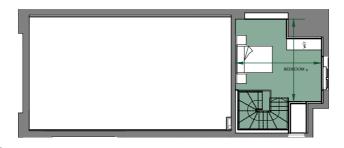

## Floorplan - Plot EH3

4 Bedroom Property with Private External Terrace - Freehold

Ground, First & Second Floor Total Area: 2272 sq ft (211.1 sq m)

NSA: 2236 sq ft (207.8 sq m)

| Living/Kitchen/Dining (max.) | 35' x 19'7"    | (10.6m x 5.9m) |
|------------------------------|----------------|----------------|
| Master Bedroom (max.)        | 26' x 19'9"    | (7.9m x 6.0m)  |
| Bedroom 2 (max.)             | 14′4″ x 9′8″   | (4.3m x 2.9m)  |
| Bedroom 3 (max.)             | 14′4″ x 9′8″   | (4.3m x 2.9m)  |
| Bedroom 4 (max.)             | 14'11" x 14'2" | (4.5m x 4.3m)  |

Second Floor

First Floor

01730 81 79 79

e: sales@cityandcountry.co.uk | w: www.cityandcountry.co.uk