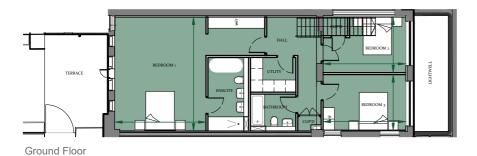

## Floorplan - Plot EH3

4 Bedroom Property with Private External Terrace - Freehold

Ground, First & Second Floor Total Area: 2272 sq ft (211.1 sq m)

NSA: 2236 sq ft (207.8 sq m)

| Living/Kitchen/Dining (max.) | 35' x 19'7"    | (10.6m x 5.9m) |
|------------------------------|----------------|----------------|
| Master Bedroom (max.)        | 26' x 19'9"    | (7.9m x 6.0m)  |
| Bedroom 2 (max.)             | 14′4″ x 9′8″   | (4.3m x 2.9m)  |
| Bedroom 3 (max.)             | 14′4″ x 9′8″   | (4.3m x 2.9m)  |
| Bedroom 4 (max.)             | 14'11" x 14'2" | (4.5m x 4.3m)  |