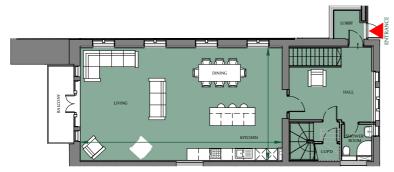

## Floorplan - Plot EH3

4 Bedroom Property with Private External Terrace - Freehold

Ground, First & Second Floor Total Area: 2272 sq ft (211.1 sq m)

NSA: 2236 sq ft (207.8 sq m)

| Living/Kitchen/Dining (max.) | 35' x 19'7"    | (10.6m x 5.9m) |
|------------------------------|----------------|----------------|
| Master Bedroom (max.)        | 26' x 19'9"    | (7.9m x 6.0m)  |
| Bedroom 2 (max.)             | 14′4″ x 9′8″   | (4.3m x 2.9m)  |
| Bedroom 3 (max.)             | 14′4″ x 9′8″   | (4.3m x 2.9m)  |
| Bedroom 4 (max.)             | 14'11" x 14'2" | (4.5m x 4.3m)  |

Second Floor

First Floor

01730 81 79 79

e: sales@cityandcountry.co.uk | w: www.cityandcountry.co.uk