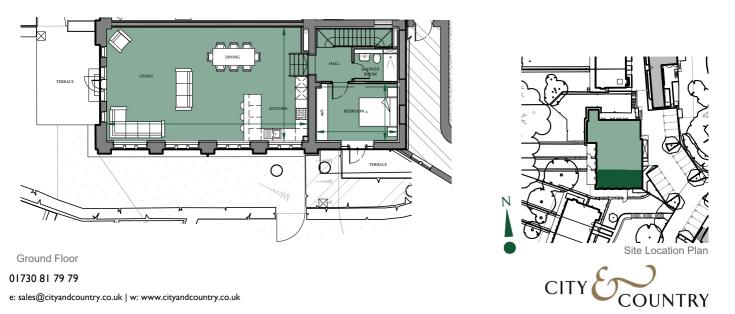

## Floorplan - Plot EH1

4 Bedroom Property with Private External Terrace - Freehold Ground, First & Second Floor Total Area: 2226 sq ft (206.8 sq m) NSA: 2217 sq ft (206.0 sq m)

| Living/Kitchen/Dining (max.) | 34´1″ x 19´8″ | (10.6m x 5.9m) |
|------------------------------|---------------|----------------|
| Master Bedroom (max.)        | 19′7″ x 17′2″ | (5.9m x 5.2m)  |
| Bedroom 2 (max.)             | 10′8″ x 9′11″ | (3.2m x 3.0m)  |
| Bedroom 3 (max.)             | 12′6″ x 13′4″ | (3.8m x 4.0m)  |
| Bedroom 4 (max.)             | 14′1″ x 9′11″ | (4.2m x 3.0m)  |

Second Floor

First Floor

The information in this document is intended as a guide only and is subject to change without prior notice. Accordingly, due to the City & Country policy of continual improvement, the finished product may vary from the information provided and City & Country reserves the right to amend the specification. All dimensions stated are approximate only with maximum dimensions and may alter through the construction phase and with interior finishes. You are therefore advised not to order any carpets, appliances or other goods which depend upon accurate dimensions before carrying out a check measure within your reserved property. May 2021.