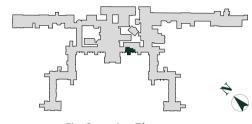

### PLOT CC11 2 Bedroom Apartment

#### First Floor Total area 672 sq ft (62.4 sq m)

| Living         | 7' 10" x 12' 2" | (2.37m x 3.70m) |
|----------------|-----------------|-----------------|
| Dining/Kitchen | 9' 3" x 16' 9"  | (2.80m x 5.10m) |
| Bedroom 1      | 10' 5" x 8' 8"  | (3.16m x 2.64m) |
|                | 5' 6" x 4' 3"   | (1.68m x 1.30m) |
| Bedroom 2      | 8' 10" x 11' 9" | (2.69m x 3.58m) |
|                |                 |                 |