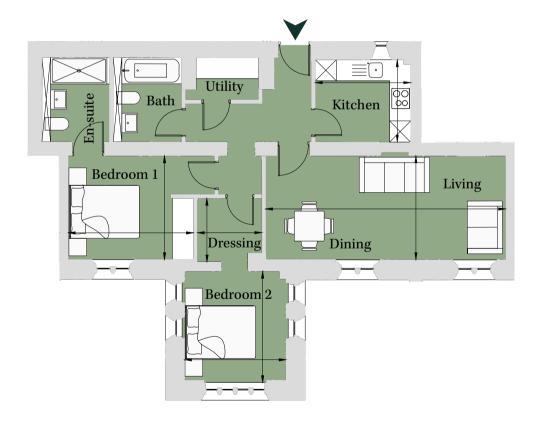

### PLOT CC11 2 Bedroom Apartment

#### First Floor Total area 672 sq ft (62.4 sq m)

| Living         | 7' 10" x 12' 2" | (2.37m x 3.70m) |
|----------------|-----------------|-----------------|
| Dining/Kitchen | 9' 3" x 16' 9"  | (2.80m x 5.10m) |
| Bedroom 1      | 10' 5" x 8' 8"  | (3.16m x 2.64m) |
|                | 5' 6" x 4' 3"   | (1.68m x 1.30m) |
| Bedroom 2      | 8' 10" x 11' 9" | (2.69m x 3.58m) |
|                |                 |                 |