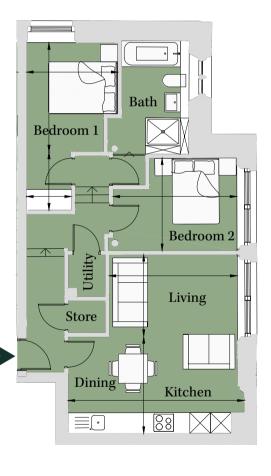

### Ground Floor Total area 652 sq ft (60.6 sq m)

| Living/Dining | 13' x 11' 10"   | (3.95m x 3.60m) |
|---------------|-----------------|-----------------|
| Kitchen       | 8' x 10' 9"     | (2.42m x 3.27m) |
| Bedroom 1     | 13' 5" x 10' 2" | (4.08m x 3.11m) |
| Bedroom 2     | 8' 3" x 12' 1"  | (2.51m x 3.68m) |