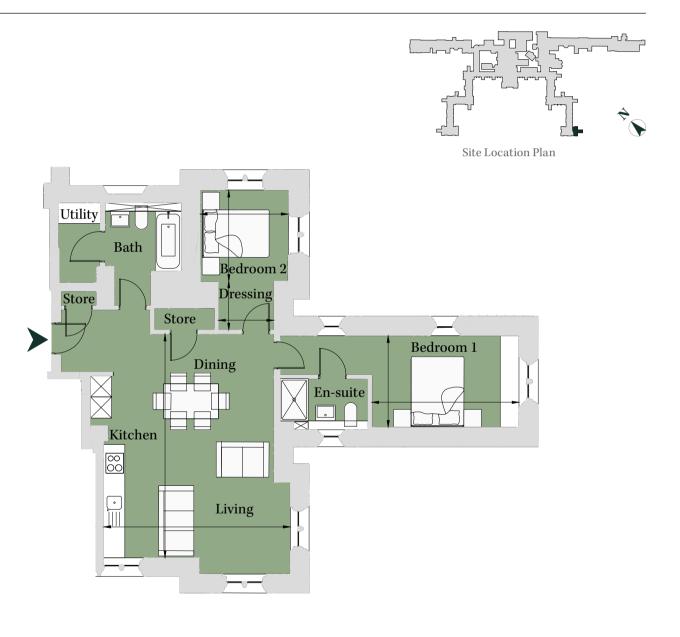

#### Second/Third Floor Total area 1,181 sq ft (109.7 sq m)

| Living    | 17' 4" x 14' 10" | (5.28m x 4.52m) |
|-----------|------------------|-----------------|
| Dining    | 10' x 10' 1"     | (3.05m x 3.08m) |
| Kitchen   | 10' x 10' 7"     | (3.03m x 3.22m) |
| Bedroom 1 | 11' 9" x 10' 5"  | (3.59m x 3.16m) |
| Bedroom 2 | 10' 8" x 10' 7"  | (3.23m x 3.23m) |
| Study     | 6' 1" x 7'       | (1.85m x 2.14m) |

The information in this document is intended as a guide only and is subject to change without prior notice. Accordingly, due to the City & Country policy of continual improvement, the finished product may vary from the information provided and City & Country reserves the right to amend the specification. All dimensions stated are approximate only with maximum dimensions and may alter through the construction phase and with interior finishes. You are therefore advised not to order any carpets, appliances or other goods which depend upon accurate dimensions before carrying out a check measure

PLOT CC15 2 Bedroom Apartment

Second Floor

Third Floor