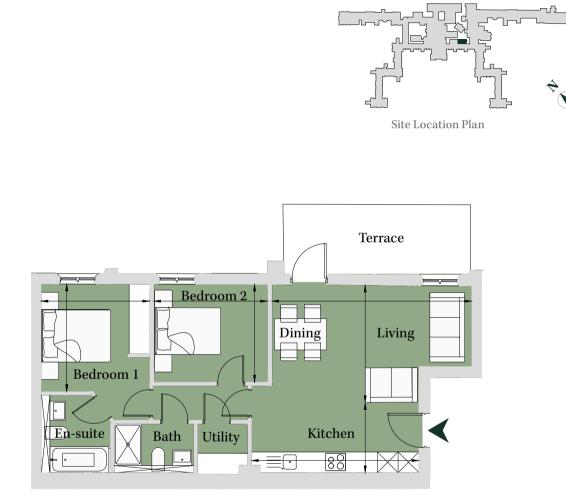

### PLOT CE03 2 Bedroom Apartment

| Ground Floor                    | C |
|---------------------------------|---|
| Total area 670 sq ft (62.3 sq m | ) |

| Kitchen       | 6' 8" x 15' 10"  | (2.02m x 4.81m) |
|---------------|------------------|-----------------|
| Living/Dining | 11' 1" x 18' 11" | (3.37m x 5.75m) |
| Bedroom 1     | 10' 2" x 10' 3"  | (3.09m x 3.12m) |
| Bedroom 2     | 9' 3" x 10' 9"   | (2.80m x 3.26m) |

### PLOT CC11 2 Bedroom Apartment

#### City & Country

#### First Floor Total area 672 sq ft (62.4 sq m)

| Living         | 7' 10" x 12' 2" | (2.37m x 3.70m) |
|----------------|-----------------|-----------------|
| Dining/Kitchen | 9' 3" x 16' 9"  | (2.80m x 5.10m) |
| Bedroom 1      | 10' 5" x 8' 8"  | (3.16m x 2.64m) |
|                | 5' 6" x 4' 3"   | (1.68m x 1.30m) |
| Bedroom 2      | 8' 10" x 11' 9" | (2.69m x 3.58m) |
|                |                 |                 |