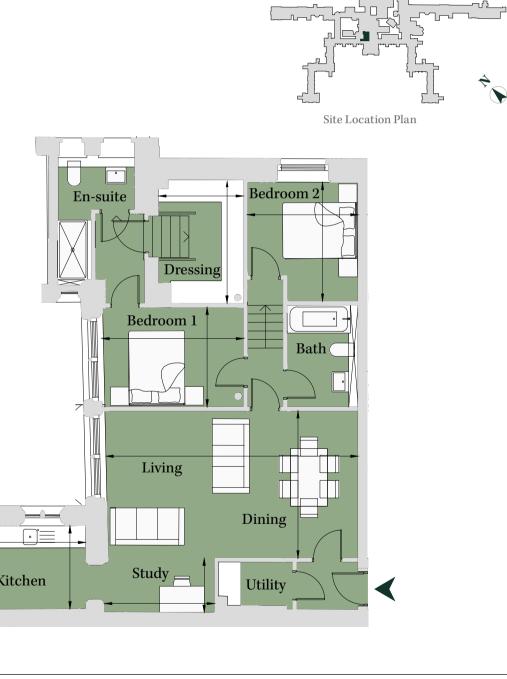

#### Ground Floor Total area 811 sq ft (75.4 sq m)

| Kitchen       | 7' 8" x 8' 11" | (2.33m x 2.71m) |
|---------------|----------------|-----------------|
| Living/Dining | 9' 8" x 22' 5" | (2.95m x 6.82m) |
| Bedroom 1     | 9' 8" x 11' 8" | (2.95m x 3.56m) |
| Bedroom 2     | 10' 5" x 9' 6" | (3.16m x 2.88m) |
| Dressing      | 6' 1" x 5' 11" | (1.85m x 1.81m) |