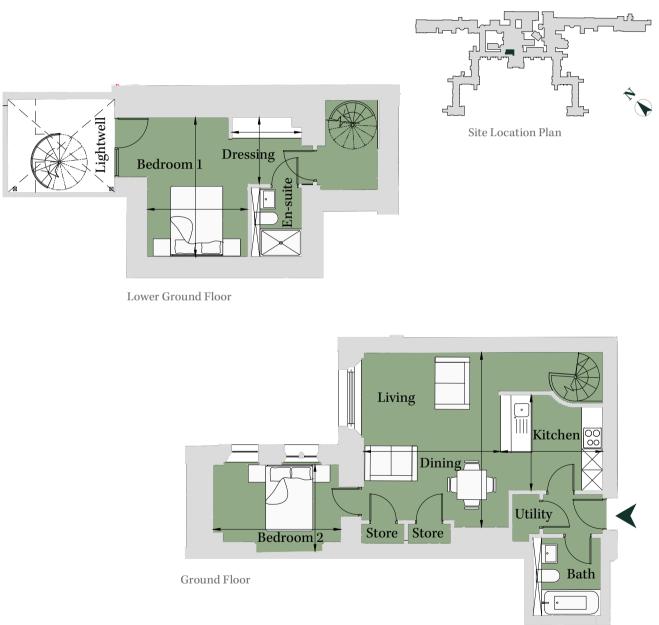

| PLOT JA02           |           | Total area 673   | Lower Ground<br>sq ft (62.5 sq m) |
|---------------------|-----------|------------------|-----------------------------------|
| 2 Bedroom Apartment | Kitchen   | 8'11" x 7' 4"    | (2.71m x 2.24m)                   |
|                     | Living    | 10'6" x 14'1"    | (3.21m x 4.28m)                   |
|                     | Dining    | 6' 8" x 9' 1"    | (2.04m x 2.76m)                   |
|                     | Bedroom 1 | 7' 11" x 13' 10" | (2.41m x 4.20m)                   |
|                     | Bedroom 2 | 9' x 8' 6"       | (2.75m x 2.59m)                   |
|                     |           | -101 -101        |                                   |

### PLOT LU04 2 Bedroom Apartment

| Lower Ground                     |
|----------------------------------|
| Total area 740 sq ft (68.8 sq m) |

| Living/Dining | 20' 10" x 12' 4" | (6.34m x 3.76m) |
|---------------|------------------|-----------------|
| Kitchen       | 7' 10" x 11'     | (2.38m x 3.34m) |
| Bedroom 1     | 13' 7" x 9' 7"   | (4.13m x 2.91m) |
| Bedroom 2     | 9' x 9' 9"       | (2.72m x 2.96m) |
|               | 4'7" x 2'6"      | (1.40m x 0.76m) |