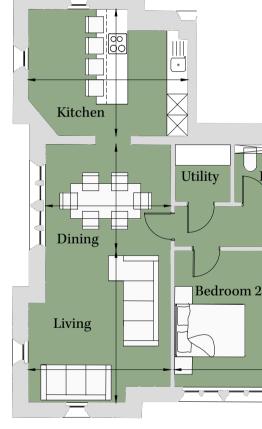

## Site Location Plan Kitchen Bath Dining [ Utility · En-suite Bedroom 2 Living Bedroom 1 Bedroom 3 \_\_\_\_