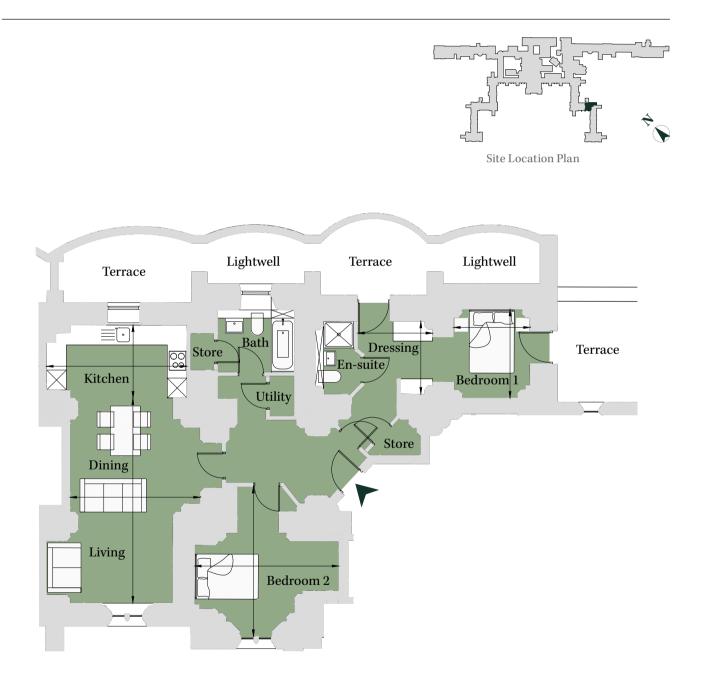

| PLOT LU05                                                                                               |                                                                           | Total area 1,014                                                                                         | Ground Floor<br>sq ft (94.2 sq m)                                                                              | PLOT LU08                                                                                   |
|---------------------------------------------------------------------------------------------------------|---------------------------------------------------------------------------|----------------------------------------------------------------------------------------------------------|----------------------------------------------------------------------------------------------------------------|---------------------------------------------------------------------------------------------|
| 2 Bedroom Apartment                                                                                     | Living/Dining<br>Kitchen<br>Bedroom 1<br>Dressing<br>Bedroom 2<br>Utility | 11' 3" x 18' 3"<br>7' 3" x 22' 6"<br>10' 11" x 11' 11"<br>7' 10" x 6' 1"<br>9' 6" x 11' 9"<br>5' 9" x 8' | (3.41m x 5.56m)<br>(2.20m x 6.84m)<br>(3.31m x 3.62m)<br>(2.38m x 1.85m)<br>(2.90m x 3.58m)<br>(1.75m x 2.43m) | 2 Bedroom Apartment                                                                         |
| Bedroom 1   Bedroom 1   Pressing   Utility   Ensuite   Utility     Ensuite     Dining   Living     Bath | Bedroom 2                                                                 | Site Location Pla                                                                                        |                                                                                                                | i<br>i<br>i<br>i<br>i<br>i<br>i<br>i<br>i<br>i<br>i<br>i<br>i<br>i<br>i<br>i<br>i<br>i<br>i |