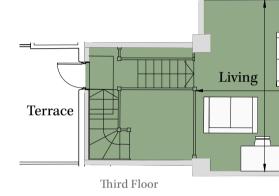

### PLOT LU11 3 Bedroom Apartment

First Floor

within your reserved property. June 2021.

#### First/Second/Third Floor Total area 1,486 sq ft (138 sq m)

| Living    | 15' 7" x 10' 11" | (4.75m x 3.33m) |
|-----------|------------------|-----------------|
| Dining    | 9' 6" x 18' 8"   | (2.89m x 5.68m) |
| Kitchen   | 10' 3" x 12' 4"  | (3.12m x 3.74m) |
| Bedroom 1 | 9' 11" x 9' 2"   | (3.02m x 2.78m) |
| Bedroom 2 | 10' 2" x 12' 7"  | (3.09m x 3.82m) |
| Bedroom 3 | 10' 2" x 9'      | (3.10m x 2.73m) |