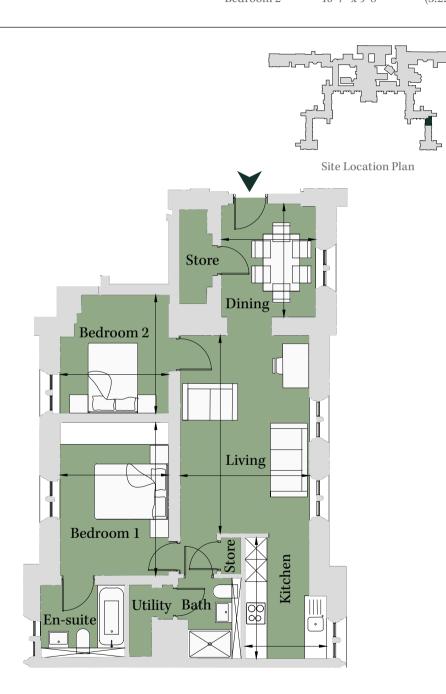

| PLOT PRO8           |           |                 | cond/Third Floor<br>sq ft (115.3 sq m) |
|---------------------|-----------|-----------------|----------------------------------------|
| 2 Bedroom Apartment | Kitchen   | 9' 11" x 8' 7"  | (3.01m x 2.61m)                        |
|                     | Dining    | 11' 10" x 8' 7" | (3.60m x 2.61m)                        |
|                     | Living    | 15' 9" x 18' 3" | (4.79m x 5.57m)                        |
|                     | Bedroom 1 | 10' 2" x 13' 9" | (3.09m x 4.18m)                        |
|                     | Dressing  | 9' 11" x 6' 9"  | (3.03m x 2.05m)                        |
|                     | Bedroom 2 | 10' 1" x 9' 3"  | (3.06m x 2.82m)                        |
|                     |           |                 |                                        |

### PLOT RO07 3 Bedroom Apartment

The information in this document is intended as a guide only and is subject to change without prior notice. Accordingly, due to the City & Country policy of continual improvement, the finished product may vary from the information provided and City & Country reserves the right to amend the specification. All dimensions stated are approximate only with maximum dimensions and may alter through the construction phase and with interior finishes. You are therefore advised not to order any carpets, appliances or other goods which depend upon accurate dimensions before carrying out a check measure within your reserved property. June 2021.