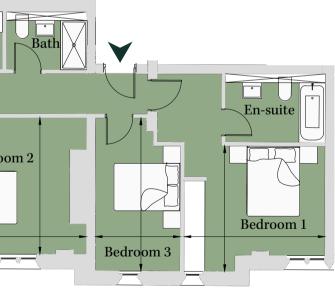

### PLOT RO07 3 Bedroom Apartment

The information in this document is intended as a guide only and is subject to change without prior notice. Accordingly, due to the City & Country policy of continual improvement, the finished product may vary from the information provided and City & Country reserves the right to amend the specification. All dimensions stated are approximate only with maximum dimensions and may alter through the construction phase and with interior finishes. You are therefore advised not to order any carpets, appliances or other goods which depend upon accurate dimensions before carrying out a check measure within your reserved property. June 2021.

#### Second Floor Total area 1,041 sq ft (96.7 sq m)

| Living    | 13' 7" x 12' 6" | (4.13m x 3.81m) |
|-----------|-----------------|-----------------|
| Dining    | 13' 7" x 9' 11" | (4.13m x 3.02m) |
| Kitchen   | 9' 1" x 16' 8"  | (2.77m x 5.07m) |
| Bedroom 1 | 13' 2" x 8' 7"  | (4.01m x 2.61m) |
| Bedroom 2 | 10' 6" x 11' 1" | (3.20m x 3.37m) |
| Bedroom 3 | 9' 4" x 9' 8"   | (2.85m x 2.93m) |