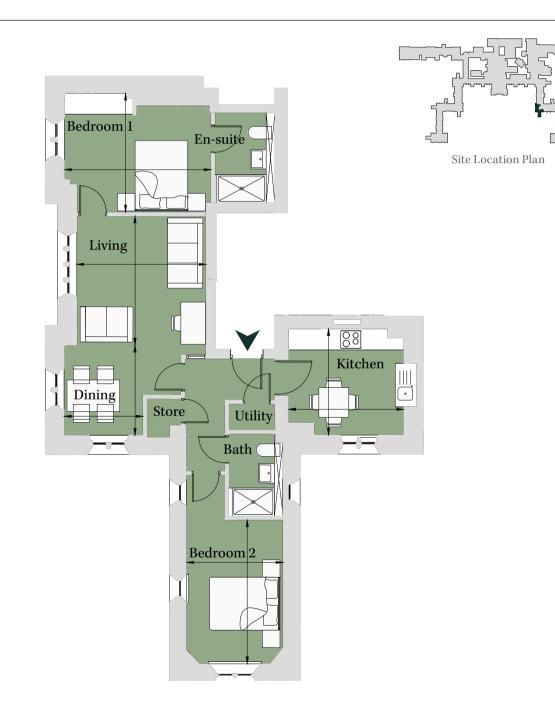

## Site Location Plan Kitchen Bath Dining [ Utility · En-suite Bedroom 2 Living Bedroom 1 Bedroom 3 \_\_\_\_