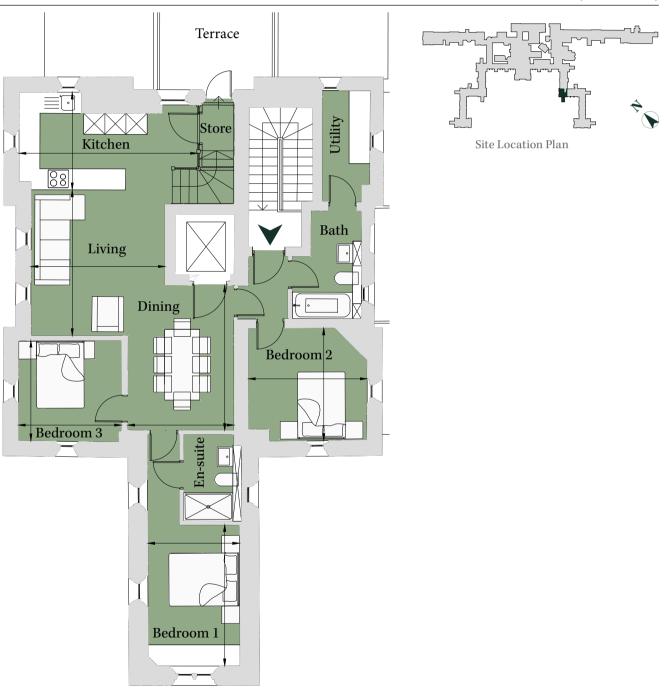

#### First/Second/Third Floor Total area 1,486 sq ft (138 sq m)

| Living    | 15' 7" x 10' 11" | (4.75m x 3.33m) |
|-----------|------------------|-----------------|
| Dining    | 9' 6" x 18' 8"   | (2.89m x 5.68m) |
| Kitchen   | 10' 3" x 12' 4"  | (3.12m x 3.74m) |
| Bedroom 1 | 9' 11" x 9' 2"   | (3.02m x 2.78m) |
| Bedroom 2 | 10' 2" x 12' 7"  | (3.09m x 3.82m) |
| Bedroom 3 | 10' 2" x 9'      | (3.10m x 2.73m) |

Site Location Plan

The information in this document is intended as a guide only and is subject to change without prior notice. Accordingly, due to the City & Country policy of continual improvement, the finished product may vary from the information provided and City & Country reserves the right to amend the specification. All dimensions stated are approximate only with maximum dimensions and may alter through the construction phase and with interior finishes. You are therefore advised not to order any carpets appliances or other goods which depend upon accurate dimensions before carrying out a check measure