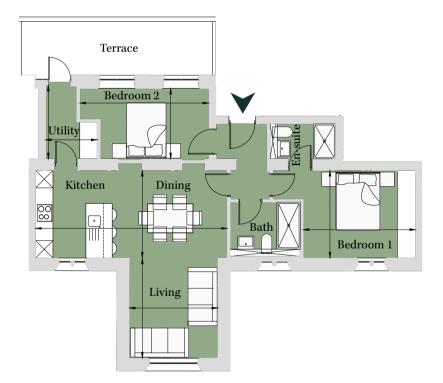

### PLOT RO02 2 Bedroom Apartment

### Ground Floor Total area 652 sq ft (60.6 sq m)

| Living/Dining | 13' x 11' 10"   | (3.95m x 3.60m) |
|---------------|-----------------|-----------------|
| Kitchen       | 8' x 10' 9"     | (2.42m x 3.27m) |
| Bedroom 1     | 13' 5" x 10' 2" | (4.08m x 3.11m) |
| Bedroom 2     | 8' 3" x 12' 1"  | (2.51m x 3.68m) |