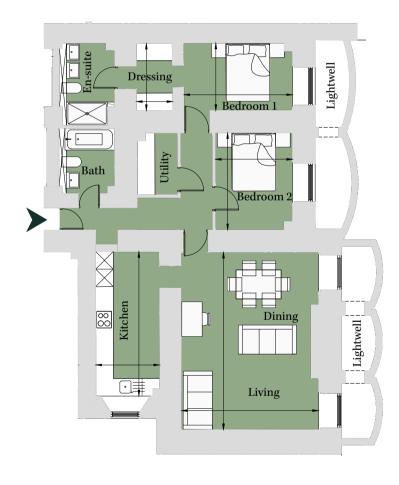

### PLOT CE04 2 Bedroom Apartment

The information in this document is intended as a guide only and is subject to change without prior notice. Accordingly, due to the City & Country policy of continual improvement, the finished product may vary from the information provided and City & Country reserves the right to amend the specification. All dimensions stated are approximate only with maximum dimensions and may alter through the construction phase and with interior finishes. You are therefore advised not to order any carpets, appliances or other goods which depend upon accurate dimensions before carrying out a check measure within your reserved property. June 2021.

#### Ground Floor Total area 811 sq ft (75.4 sq m)

| Kitchen       | 7' 8" x 8' 11" | (2.33m x 2.71m) |
|---------------|----------------|-----------------|
| Living/Dining | 9' 8" x 22' 5" | (2.95m x 6.82m) |
| Bedroom 1     | 9' 8" x 11' 8" | (2.95m x 3.56m) |
| Bedroom 2     | 10' 5" x 9' 6" | (3.16m x 2.88m) |
| Dressing      | 6' 1" x 5' 11" | (1.85m x 1.81m) |