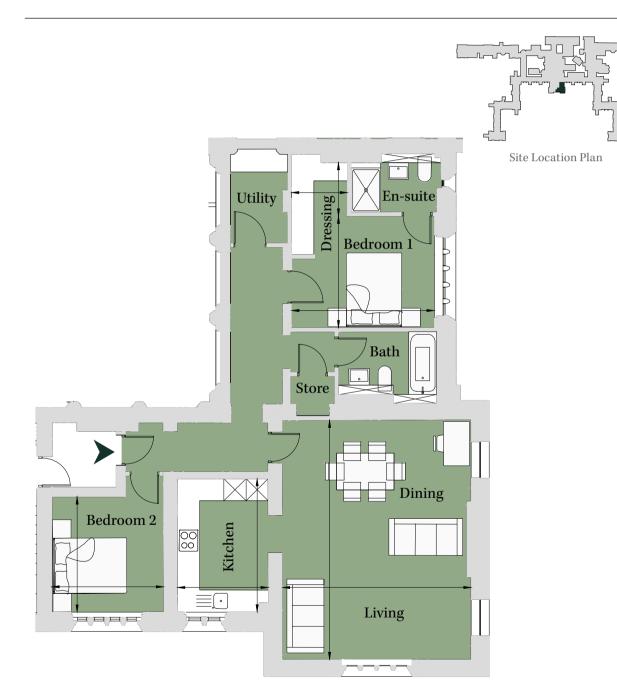

#### Ground Floor Total area 811 sq ft (75.4 sq m)

| Kitchen       | 7' 8" x 8' 11" | (2.33m x 2.71m) |
|---------------|----------------|-----------------|
| Living/Dining | 9' 8" x 22' 5" | (2.95m x 6.82m) |
| Bedroom 1     | 9' 8" x 11' 8" | (2.95m x 3.56m) |
| Bedroom 2     | 10' 5" x 9' 6" | (3.16m x 2.88m) |
| Dressing      | 6' 1" x 5' 11" | (1.85m x 1.81m) |