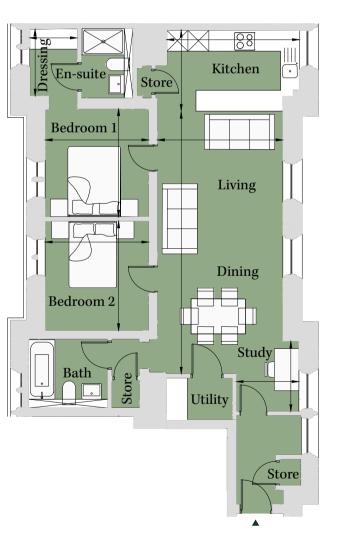

| PLOT PRO8           |           |                 | cond/Third Floor<br>sq ft (115.3 sq m) |
|---------------------|-----------|-----------------|----------------------------------------|
| 2 Bedroom Apartment | Kitchen   | 9' 11" x 8' 7"  | (3.01m x 2.61m)                        |
|                     | Dining    | 11' 10" x 8' 7" | (3.60m x 2.61m)                        |
|                     | Living    | 15' 9" x 18' 3" | (4.79m x 5.57m)                        |
|                     | Bedroom 1 | 10' 2" x 13' 9" | (3.09m x 4.18m)                        |
|                     | Dressing  | 9' 11" x 6' 9"  | (3.03m x 2.05m)                        |
|                     | Bedroom 2 | 10' 1" x 9' 3"  | (3.06m x 2.82m)                        |
|                     |           |                 |                                        |

### PLOT RO07 3 Bedroom Apartment

The information in this document is intended as a guide only and is subject to change without prior notice. Accordingly, due to the City & Country policy of continual improvement, the finished product may vary from the information provided and City & Country reserves the right to amend the specification. All dimensions stated are approximate only with maximum dimensions and may alter through the construction phase and with interior finishes. You are therefore advised not to order any carpets, appliances or other goods which depend upon accurate dimensions before carrying out a check measure within your reserved property. June 2021.