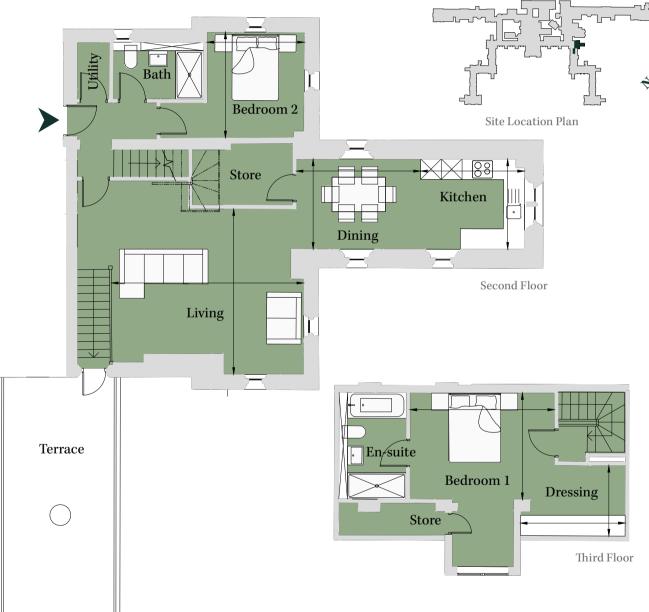

| PLOT JA10<br>2 Radroom Anartment |           | First Floor<br>Total area 1,119 sq ft (103.9 sq m) |                 |
|----------------------------------|-----------|----------------------------------------------------|-----------------|
| 3 Bedroom Apartment              | Living    | 14' x 13'                                          | (4.27m x 3.97m) |
|                                  | Dining    | 9' 8" x 13' 1"                                     | (2.93m x 3.98m) |
|                                  | Kitchen   | 12' 4" x 14' 7"                                    | (3.75m x 4.42m) |
|                                  | Bedroom 1 | 11' 1" x 13' 3"                                    | (3.36m x 4.03m) |
|                                  | Bedroom 2 | 11' 8" x 13'                                       | (3.56m x 3.96m) |
|                                  | Bedroom 3 | 13' 3" x 8'                                        | (4.03m x 2.43m) |

## Site Location Plan Kitchen Bath Dining [ Utility · En-suite Bedroom 2 Living Bedroom 1 Bedroom 3 \_\_\_\_

### PLOT JA06 3 Bedroom Apartment

The information in this document is intended as a guide only and is subject to change without prior notice. Accordingly, due to the City & Country policy of continual improvement, the finished product may vary from the information provided and City & Country reserves the right to amend the specification. All dimensions stated are approximate only with maximum dimensions and may alter through the construction phase and with interior finishes. You are therefore advised not to order any carpets, appliances or other goods which depend upon accurate dimensions before carrying out a check measure within your reserved property. June 2021.