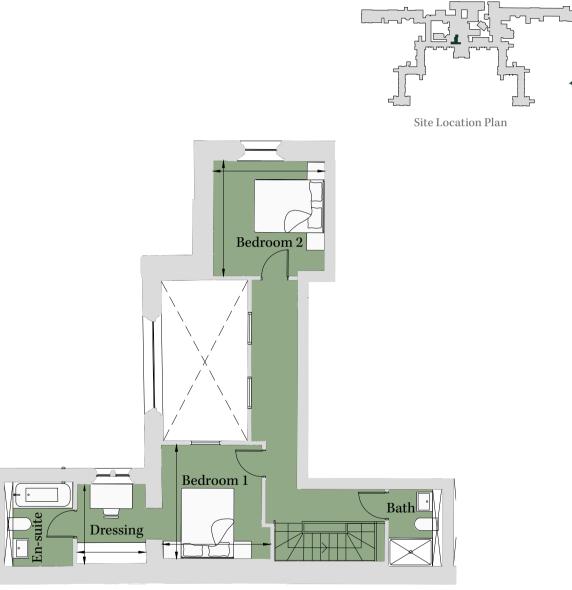

### PLOT CC01 2 Bedroom Apartment

APPROVED CODE

TRADINGSTANDARDS UK

within your reserved property. June 2021.

#### City & Country

#### Lower Ground Total area 1,071 sq ft (99 sq m)

| 20' x 15' 5"    | (6.08m x 4.70m)                                  |
|-----------------|--------------------------------------------------|
| 16' 3" x 7' 2"  | (4.95m x 2.18m)                                  |
| 7'7" x 12'3"    | (2.31m x 3.72m)                                  |
| 4' x 10' 11"    | (1.23m x 3.33m)                                  |
| 10' 11" x 8' 8" | (3.33m x 2.64m)                                  |
|                 | 16' 3" x 7' 2"<br>7' 7" x 12' 3"<br>4' x 10' 11" |

Site Location Plan