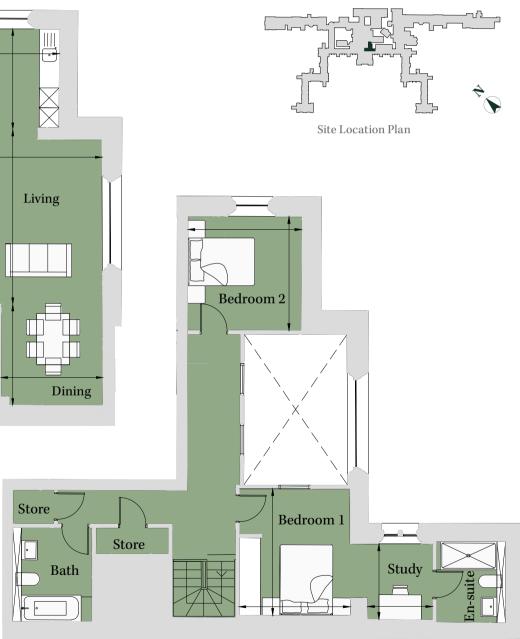

#### Second/Third Floor Total area 1,181 sq ft (109.7 sq m)

| Living    | 17' 4" x 14' 10" | (5.28m x 4.52m) |
|-----------|------------------|-----------------|
| Dining    | 10' x 10' 1"     | (3.05m x 3.08m) |
| Kitchen   | 10' x 10' 7"     | (3.03m x 3.22m) |
| Bedroom 1 | 11' 9" x 10' 5"  | (3.59m x 3.16m) |
| Bedroom 2 | 10' 8" x 10' 7"  | (3.23m x 3.23m) |
| Study     | 6' 1" x 7'       | (1.85m x 2.14m) |

### Second/Third Floor Total area 1,143 sq ft (106.2 sq m)

| Living/Dining | 26' 3" x 12' 8" | (7.99m x 3.85m) |
|---------------|-----------------|-----------------|
| Kitchen       | 11' 1" x 10' 5" | (3.38m x 3.17m) |
| Bedroom 1     | 10' 8" x 10' 1" | (3.24m x 3.06m) |
| Bedroom 2     | 10' 9" x 10' 5" | (3.27m x 3.17m) |
| Study         | 9'6" x 7'7"     | (2.90m x 2.32m) |
| Dressing      | 6'4" x 7'5"     | (1.94m x 2.27m) |