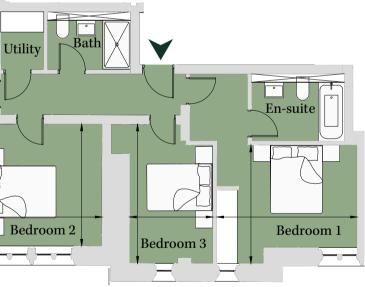

### PLOT RO07 3 Bedroom Apartment

The information in this document is intended as a guide only and is subject to change without prior notice. Accordingly, due to the City & Country policy of continual improvement, the finished product may vary from the information provided and City & Country reserves the right to amend the specification. All dimensions stated are approximate only with maximum dimensions and may alter through the construction phase and with interior finishes. You are therefore advised not to order any carpets, appliances or other goods which depend upon accurate dimensions before carrying out a check measure within your reserved property. June 2021.

[46]

#### City & Country

#### Second Floor Total area 1,041 sq ft (96.7 sq m)

| Living    | 13' 7" x 12' 6" | (4.13m x 3.81m) |
|-----------|-----------------|-----------------|
| Dining    | 13' 7" x 9' 11" | (4.13m x 3.02m) |
| Kitchen   | 9' 1" x 16' 8"  | (2.77m x 5.07m) |
| Bedroom 1 | 13' 2" x 8' 7"  | (4.01m x 2.61m) |
| Bedroom 2 | 10' 6" x 11' 1" | (3.20m x 3.37m) |
| Bedroom 3 | 9' 4" x 9' 8"   | (2.85m x 2.93m) |