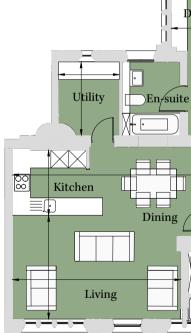

#### Ground/Lower Ground Floor Total area 819 sq ft (76.1 sq m)

| m x 3.93m) |
|------------|
| m x 2.92m) |
| m x 2.87m) |
| m x 1.92m) |
| m x 3.67m) |
|            |

The information in this document is intended as a guide only and is subject to change without prior notice. Accordingly, due to the City & Country policy of continual improvement, the finished product may vary from the information provided and City & Country reserves the right to amend the specification. All dimensions stated are approximate only with maximum dimensions and may alter through the construction phase and with interior finishes. You are therefore advised not to order any carpets, appliances or other goods which depend upon accurate dimensions before carrying out a check measure within your reserved property. June 2021.