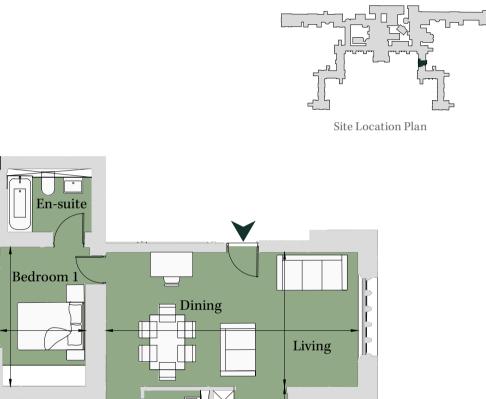

### PLOT RO04 2 Bedroom Apartment

|           | Total area 809  | First Floor<br>9 sq ft (75.2 sq m) |
|-----------|-----------------|------------------------------------|
| Living    | 12' 1" x 12' 1" | (3.67m x 3.67m)                    |
| Dining    | 8' 5" x 7' 5"   | (2.55m x 2.24m)                    |
| Kitchen   | 9' 11" x 10' 9" | (3.02m x 3.27m)                    |
| Bedroom 1 | 13' 8" x 11' 1" | (4.17m x 3.38m)                    |
| Bedroom 2 | 9' x 13' 5"     | (2.75m x 4.09m)                    |