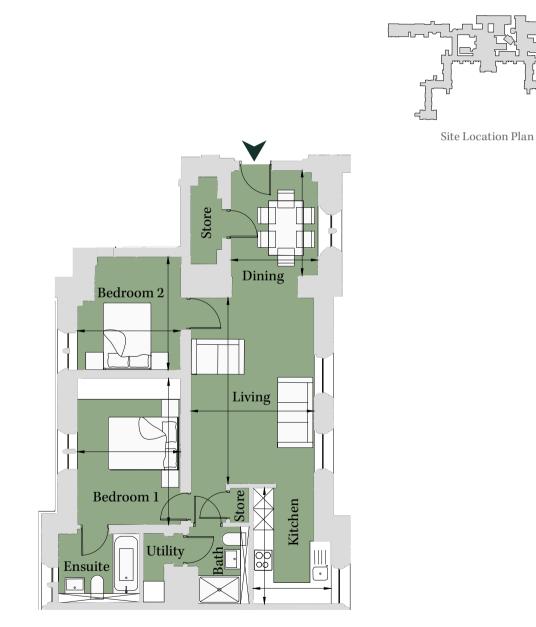

| PLOT JA10<br>2 Radroom Anartment |           | First Floor<br>Total area 1,119 sq ft (103.9 sq m) |                 |
|----------------------------------|-----------|----------------------------------------------------|-----------------|
| 3 Bedroom Apartment              | Living    | 14' x 13'                                          | (4.27m x 3.97m) |
|                                  | Dining    | 9' 8" x 13' 1"                                     | (2.93m x 3.98m) |
|                                  | Kitchen   | 12' 4" x 14' 7"                                    | (3.75m x 4.42m) |
|                                  | Bedroom 1 | 11' 1" x 13' 3"                                    | (3.36m x 4.03m) |
|                                  | Bedroom 2 | 11' 8" x 13'                                       | (3.56m x 3.96m) |
|                                  | Bedroom 3 | 13' 3" x 8'                                        | (4.03m x 2.43m) |

## Site Location Plan Kitchen Bath Dining [ Utility · En-suite Bedroom 2 Living Bedroom 1 Bedroom 3 \_\_\_\_