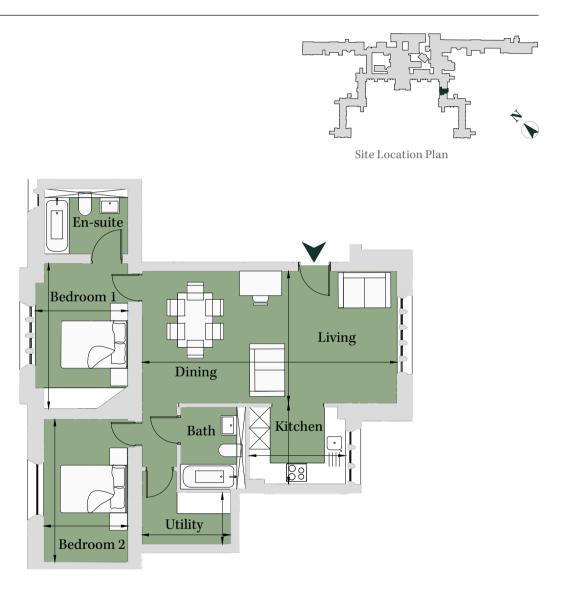

### PLOT PW02 2 Bedroom Apartment

| Ground Floor                   |
|--------------------------------|
| Total area 786 sq ft (73 sq m) |

| Living/Dining | 12' 7" x 23' 7" | (3.82m x 7.17m) |
|---------------|-----------------|-----------------|
| Kitchen       | 7' 2" x 9'      | (2.17m x 2.74m) |
| Utility       | 7' 8" x 4' 9"   | (2.33m x 1.45m) |
| Bedroom 1     | 13' x 8'        | (3.96m x 2.44m) |
| Bedroom 2     | 13' 1" x 7' 8"  | (3.99m x 2.34m) |