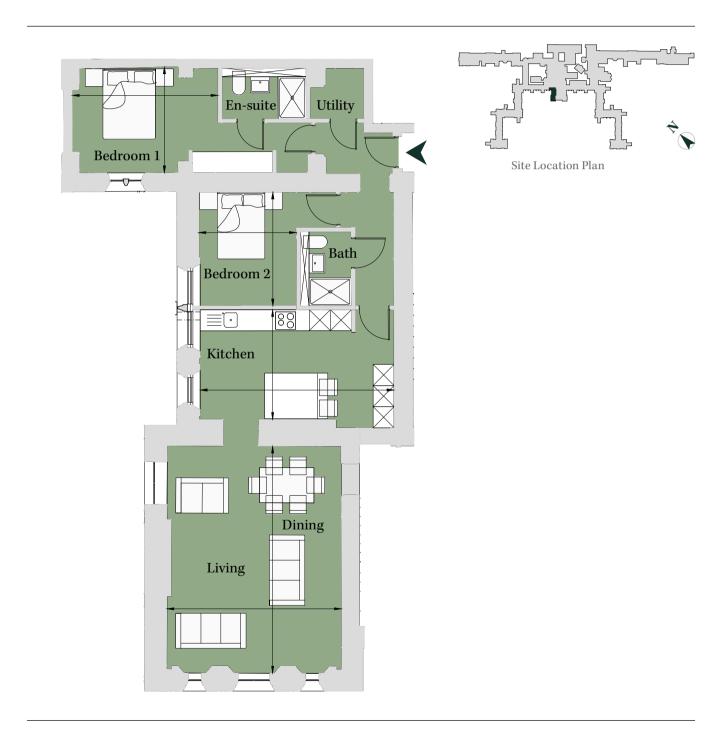

| PLOT LU05                                                                                               |                                                                           | Total area 1,014                                                                                         | Ground Floor<br>sq ft (94.2 sq m)                                                                              | PLOT LU08                                                                                   |
|---------------------------------------------------------------------------------------------------------|---------------------------------------------------------------------------|----------------------------------------------------------------------------------------------------------|----------------------------------------------------------------------------------------------------------------|---------------------------------------------------------------------------------------------|
| 2 Bedroom Apartment                                                                                     | Living/Dining<br>Kitchen<br>Bedroom 1<br>Dressing<br>Bedroom 2<br>Utility | 11' 3" x 18' 3"<br>7' 3" x 22' 6"<br>10' 11" x 11' 11"<br>7' 10" x 6' 1"<br>9' 6" x 11' 9"<br>5' 9" x 8' | (3.41m x 5.56m)<br>(2.20m x 6.84m)<br>(3.31m x 3.62m)<br>(2.38m x 1.85m)<br>(2.90m x 3.58m)<br>(1.75m x 2.43m) | 2 Bedroom Apartment                                                                         |
| Bedroom 1   Bedroom 1   Pressing   Utility   Ensuite   Utility     Ensuite     Dining   Living     Bath | Bedroom 2                                                                 | Site Location Pla                                                                                        |                                                                                                                | i<br>i<br>i<br>i<br>i<br>i<br>i<br>i<br>i<br>i<br>i<br>i<br>i<br>i<br>i<br>i<br>i<br>i<br>i |