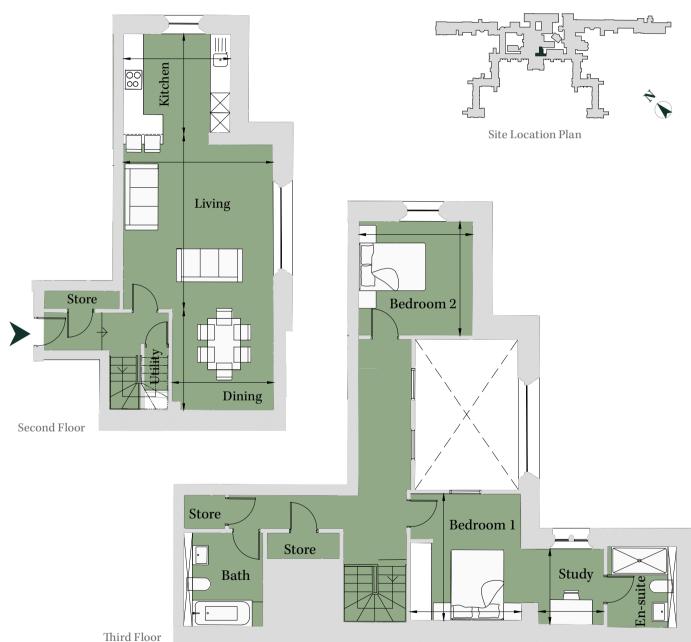

#### Second/Third Floor Total area 1,181 sq ft (109.7 sq m)

| Living    | 17' 4" x 14' 10" | (5.28m x 4.52m) |
|-----------|------------------|-----------------|
| Dining    | 10' x 10' 1"     | (3.05m x 3.08m) |
| Kitchen   | 10' x 10' 7"     | (3.03m x 3.22m) |
| Bedroom 1 | 11' 9" x 10' 5"  | (3.59m x 3.16m) |
| Bedroom 2 | 10' 8" x 10' 7"  | (3.23m x 3.23m) |
| Study     | 6' 1" x 7'       | (1.85m x 2.14m) |

### Second/Third Floor Total area 1,143 sq ft (106.2 sq m)

| Living/Dining | 26' 3" x 12' 8" | (7.99m x 3.85m) |
|---------------|-----------------|-----------------|
| Kitchen       | 11' 1" x 10' 5" | (3.38m x 3.17m) |
| Bedroom 1     | 10' 8" x 10' 1" | (3.24m x 3.06m) |
| Bedroom 2     | 10' 9" x 10' 5" | (3.27m x 3.17m) |
| Study         | 9'6" x 7'7"     | (2.90m x 2.32m) |
| Dressing      | 6'4" x 7'5"     | (1.94m x 2.27m) |