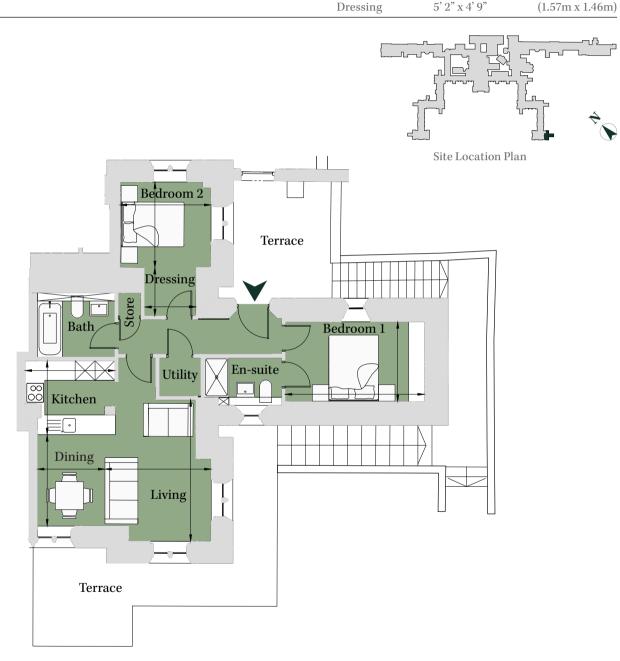

## Site Location Plan Kitchen Bath Dining [ Utility · En-suite Bedroom 2 Living Bedroom 1 Bedroom 3 \_\_\_\_