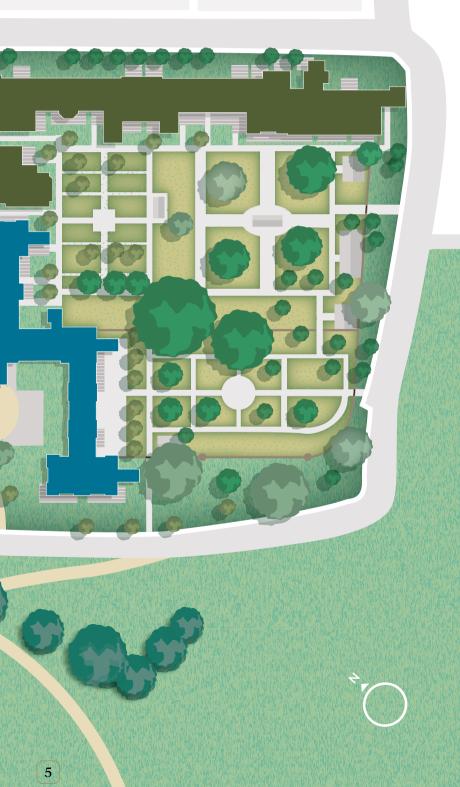

## EXPLORING THE 1840

THE BALLROOM SPRINGFIELD DRIVE PHASE 1 ST GEORGE'S GARDENS SPRINGFIELD PARK LAPIDGE DRIVE 4

THE CHAPEL

City & Country