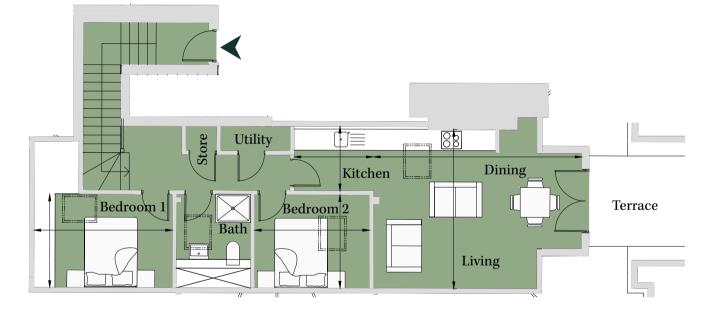

## Site Location Plan Kitchen Bath Dining [ Utility · En-suite Bedroom 2 Living Bedroom 1 Bedroom 3 \_\_\_\_