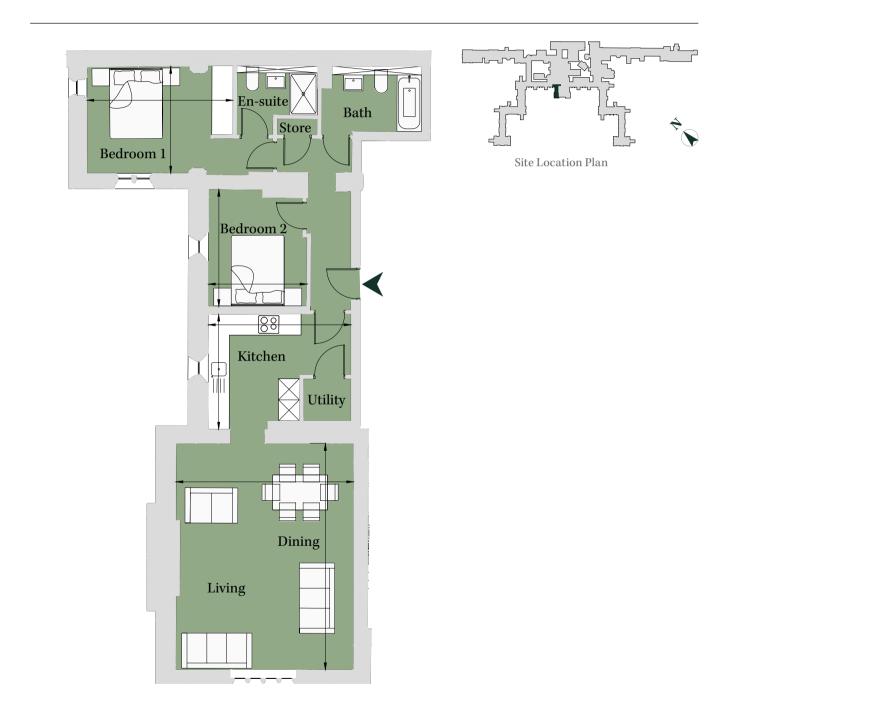

### PLOT CC11 2 Bedroom Apartment

#### City & Country

#### First Floor Total area 672 sq ft (62.4 sq m)

| Living         | 7' 10" x 12' 2" | (2.37m x 3.70m) |
|----------------|-----------------|-----------------|
| Dining/Kitchen | 9' 3" x 16' 9"  | (2.80m x 5.10m) |
| Bedroom 1      | 10' 5" x 8' 8"  | (3.16m x 2.64m) |
|                | 5' 6" x 4' 3"   | (1.68m x 1.30m) |
| Bedroom 2      | 8' 10" x 11' 9" | (2.69m x 3.58m) |
|                |                 |                 |