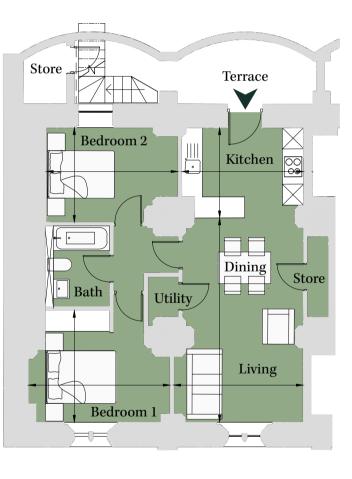

| PLOT LU05                                                                                               |                                                                           | Total area 1,014                                                                                         | Ground Floor<br>sq ft (94.2 sq m)                                                                              | PLOT LU08                                                                                   |
|---------------------------------------------------------------------------------------------------------|---------------------------------------------------------------------------|----------------------------------------------------------------------------------------------------------|----------------------------------------------------------------------------------------------------------------|---------------------------------------------------------------------------------------------|
| 2 Bedroom Apartment                                                                                     | Living/Dining<br>Kitchen<br>Bedroom 1<br>Dressing<br>Bedroom 2<br>Utility | 11' 3" x 18' 3"<br>7' 3" x 22' 6"<br>10' 11" x 11' 11"<br>7' 10" x 6' 1"<br>9' 6" x 11' 9"<br>5' 9" x 8' | (3.41m x 5.56m)<br>(2.20m x 6.84m)<br>(3.31m x 3.62m)<br>(2.38m x 1.85m)<br>(2.90m x 3.58m)<br>(1.75m x 2.43m) | 2 Bedroom Apartment                                                                         |
| Bedroom 1   Bedroom 1   Pressing   Utility   Ensuite   Utility     Ensuite     Dining   Living     Bath | Bedroom 2                                                                 | Site Location Pla                                                                                        |                                                                                                                | i<br>i<br>i<br>i<br>i<br>i<br>i<br>i<br>i<br>i<br>i<br>i<br>i<br>i<br>i<br>i<br>i<br>i<br>i |