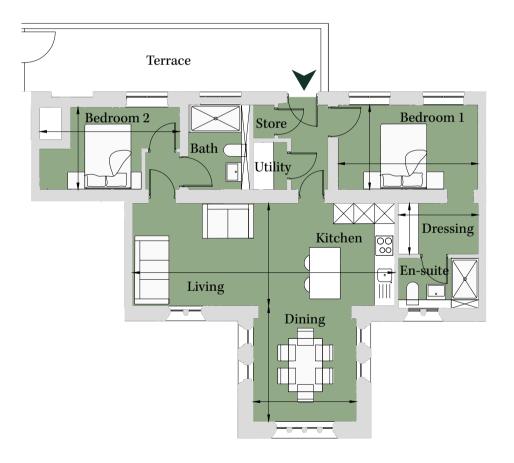

### PLOT RO02 2 Bedroom Apartment

### Ground Floor Total area 652 sq ft (60.6 sq m)

| Living/Dining | 13' x 11' 10"   | (3.95m x 3.60m) |
|---------------|-----------------|-----------------|
| Kitchen       | 8' x 10' 9"     | (2.42m x 3.27m) |
| Bedroom 1     | 13' 5" x 10' 2" | (4.08m x 3.11m) |
| Bedroom 2     | 8' 3" x 12' 1"  | (2.51m x 3.68m) |