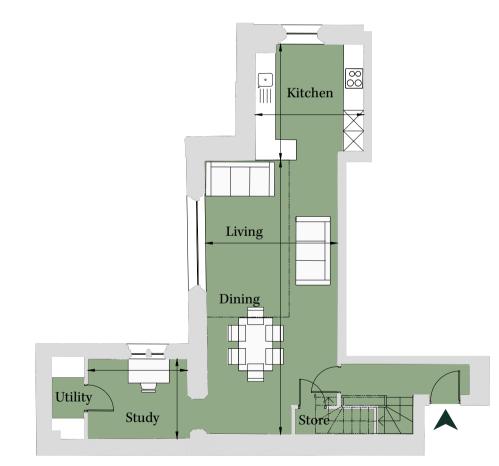

#### First Floor Total area 1,004 sq ft (93.3 sq m)

| Kitchen       | 7' 4" x 12' 10" | (2.23m x 3.91m) |
|---------------|-----------------|-----------------|
| Living/Dining | 13' x 22' 3"    | (3.95m x 6.78m) |
| Study         | 9' 9" x 4' 10"  | (2.96m x 1.46m) |
| Bedroom 1     | 8' 10" x 12' 6" | (2.68m x 3.81m) |
| Dressing      | 7' 6" x 10' 11" | (2.29m x 3.32m) |
| Bedroom 2     | 10' 6" x 9' 9"  | (3.19m x 2.97m) |