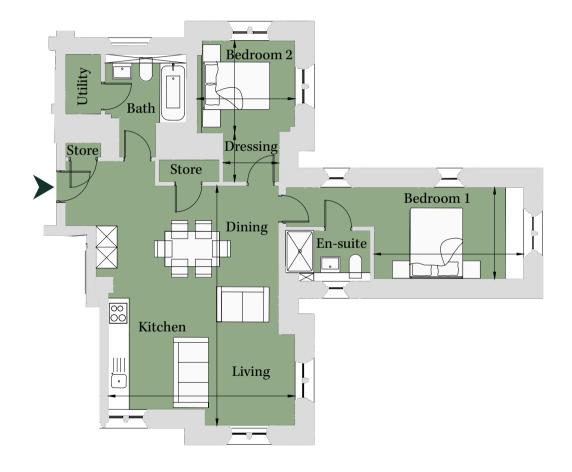

#### City & Country

### Second/Third Floor Total area 1,143 sq ft (106.2 sq m)

| Living/Dining | 26' 3" x 12' 8" | (7.99m x 3.85m) |
|---------------|-----------------|-----------------|
| Kitchen       | 11' 1" x 10' 5" | (3.38m x 3.17m) |
| Bedroom 1     | 10' 8" x 10' 1" | (3.24m x 3.06m) |
| Bedroom 2     | 10' 9" x 10' 5" | (3.27m x 3.17m) |
| Study         | 9'6" x 7'7"     | (2.90m x 2.32m) |
| Dressing      | 6'4" x 7'5"     | (1.94m x 2.27m) |