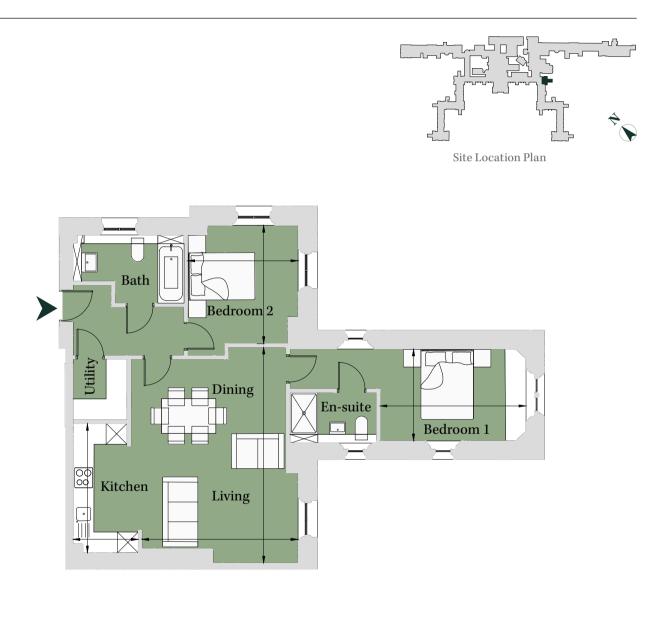

#### Ground Floor Total area 1,119 sq ft (104 sq m)

| Living    | 14' 2" x 13' 2" | (4.30m x 4.00m) |
|-----------|-----------------|-----------------|
| Dining    | 9' 8" x 13'     | (2.93m x 3.96m) |
| Kitchen   | 12' x 14' 4"    | (3.66m x 4.37m) |
| Bedroom 1 | 11' 3" x 13' 4" | (3.42m x 4.06m) |
| Bedroom 2 | 11' 7" x 11'    | (3.52m x 3.35m) |
| Bedroom 3 | 13' 2" x 7' 11" | (4.01m x 2.41m) |

Site Location Plan

The information in this document is intended as a guide only and is subject to change without prior notice. Accordingly, due to the City & Country policy of continual improvement, the finished product may vary from the information provided and City & Country reserves the right to amend the specification. All dimensions stated are approximate only with maximum dimensions and may alter through the construction phase and with interior finishes. You are therefore advised not to order any carpets, appliances or other goods which depend upon accurate dimensions before carrying out a check measure