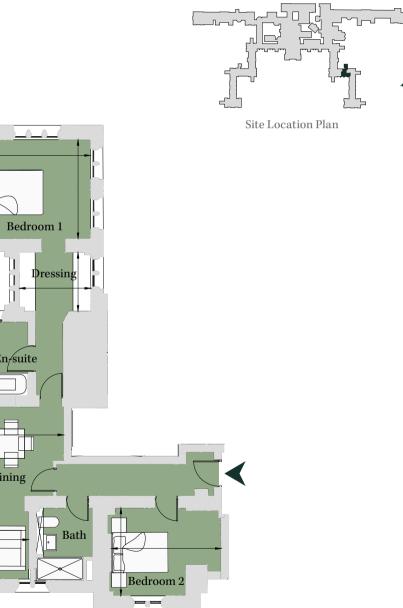

#### Ground/Lower Ground Floor Total area 819 sq ft (76.1 sq m)

| m x 3.93m) |
|------------|
| m x 2.92m) |
| m x 2.87m) |
| m x 1.92m) |
| m x 3.67m) |
|            |

The information in this document is intended as a guide only and is subject to change without prior notice. Accordingly, due to the City & Country policy of continual improvement, the finished product may vary from the information provided and City & Country reserves the right to amend the specification. All dimensions stated are approximate only with maximum dimensions and may alter through the construction phase and with interior finishes. You are therefore advised not to order any carpets, appliances or other goods which depend upon accurate dimensions before carrying out a check measure within your reserved property. June 2021.