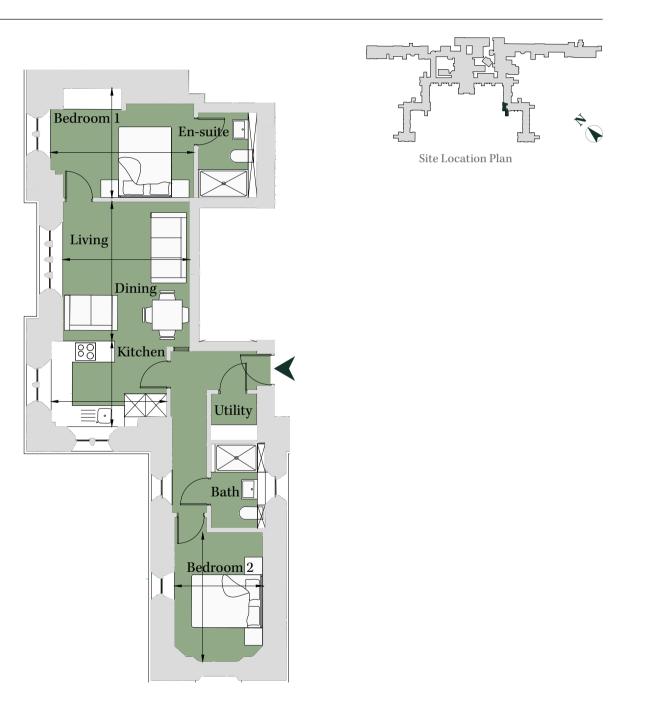

### PLOT RO02 2 Bedroom Apartment

#### City & Country

### Ground Floor Total area 652 sq ft (60.6 sq m)

| Living/Dining | 13' x 11' 10"   | (3.95m x 3.60m) |
|---------------|-----------------|-----------------|
| Kitchen       | 8' x 10' 9"     | (2.42m x 3.27m) |
| Bedroom 1     | 13' 5" x 10' 2" | (4.08m x 3.11m) |
| Bedroom 2     | 8' 3" x 12' 1"  | (2.51m x 3.68m) |