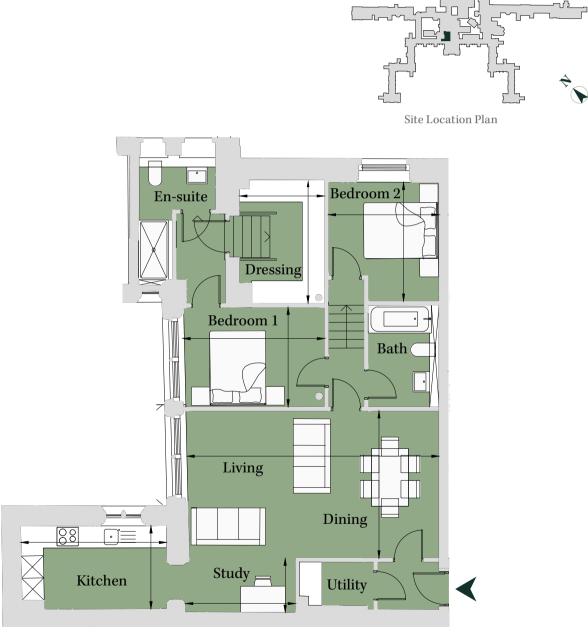

## Site Location Plan Kitchen Bath Dining [ Utility · En-suite Bedroom 2 Living Bedroom 1 Bedroom 3 \_\_\_\_