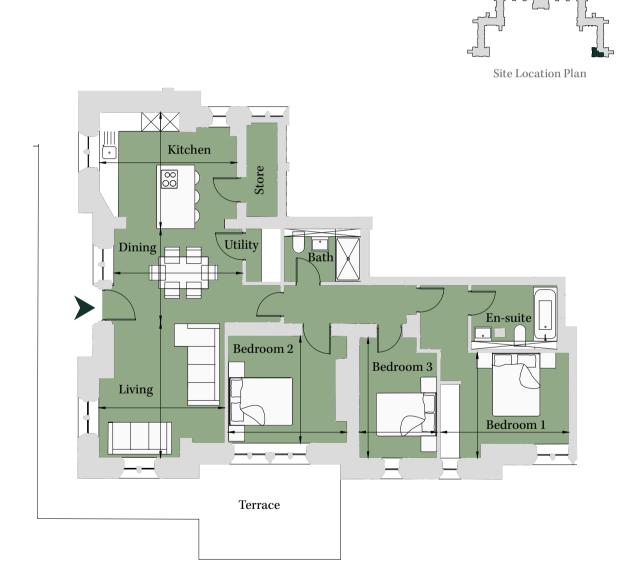

| PLOT JA10<br>2 Radroom Anartment |           | First Floor<br>Total area 1,119 sq ft (103.9 sq m) |                 |
|----------------------------------|-----------|----------------------------------------------------|-----------------|
| 3 Bedroom Apartment              | Living    | 14' x 13'                                          | (4.27m x 3.97m) |
|                                  | Dining    | 9' 8" x 13' 1"                                     | (2.93m x 3.98m) |
|                                  | Kitchen   | 12' 4" x 14' 7"                                    | (3.75m x 4.42m) |
|                                  | Bedroom 1 | 11' 1" x 13' 3"                                    | (3.36m x 4.03m) |
|                                  | Bedroom 2 | 11' 8" x 13'                                       | (3.56m x 3.96m) |
|                                  | Bedroom 3 | 13' 3" x 8'                                        | (4.03m x 2.43m) |

## Site Location Plan Kitchen Bath Dining [ Utility · En-suite Bedroom 2 Living Bedroom 1 Bedroom 3 \_\_\_\_