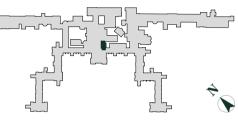

#### Ground Floor Total area 839 sq ft (77.9 sq m)

| Living/Dining |                  |                 |
|---------------|------------------|-----------------|
| /Kitchen      | 20' 11" x 17' 5" | (6.36m x 5.30m) |
| Bedroom 1     | 8' 7" x 13' 9"   | (2.60m x 4.18m) |
| Bedroom 2     | 8'3" x 8'7"      | (2.50m x 2.61m) |
| Dressing      | 5' 2" x 4' 6"    | (1.58m x 1.37m) |
|               |                  |                 |