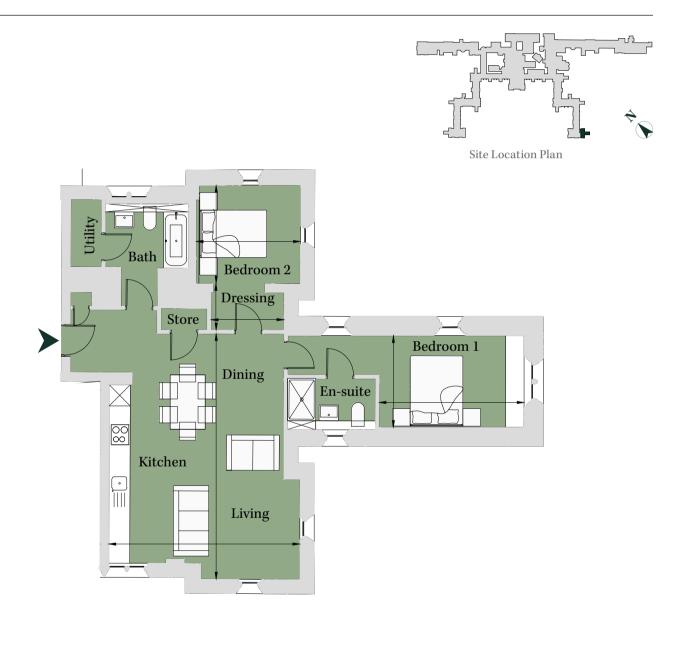

### PLOT CE03 2 Bedroom Apartment

| Ground Floor                    | C |
|---------------------------------|---|
| Total area 670 sq ft (62.3 sq m | ) |

| Kitchen       | 6' 8" x 15' 10"  | (2.02m x 4.81m) |
|---------------|------------------|-----------------|
| Living/Dining | 11' 1" x 18' 11" | (3.37m x 5.75m) |
| Bedroom 1     | 10' 2" x 10' 3"  | (3.09m x 3.12m) |
| Bedroom 2     | 9' 3" x 10' 9"   | (2.80m x 3.26m) |