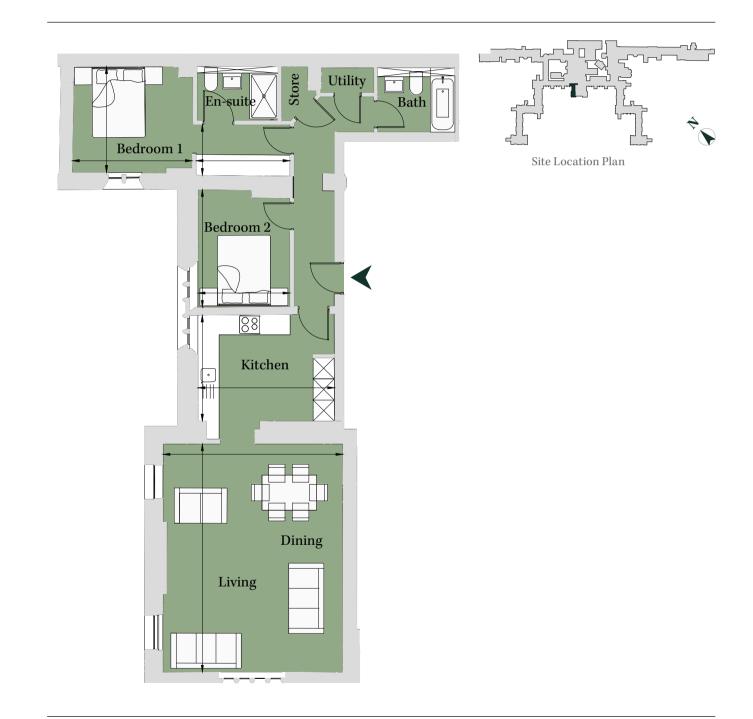

### PLOT RO02 2 Bedroom Apartment

### Ground Floor Total area 652 sq ft (60.6 sq m)

| Living/Dining | 13' x 11' 10"   | (3.95m x 3.60m) |
|---------------|-----------------|-----------------|
| Kitchen       | 8' x 10' 9"     | (2.42m x 3.27m) |
| Bedroom 1     | 13' 5" x 10' 2" | (4.08m x 3.11m) |
| Bedroom 2     | 8' 3" x 12' 1"  | (2.51m x 3.68m) |