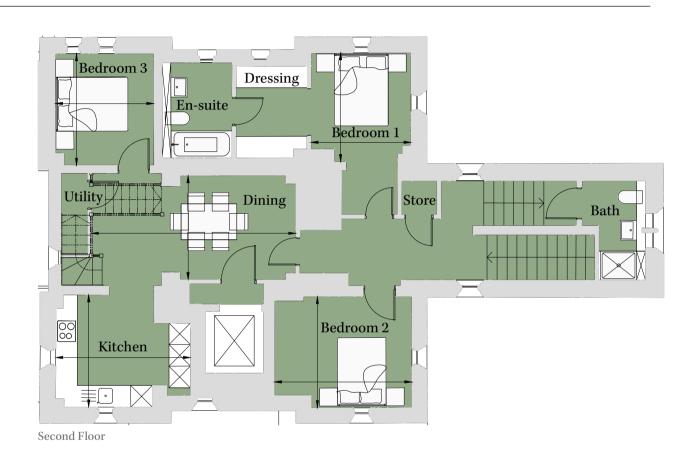

### PLOT LU11 3 Bedroom Apartment

First Floor

within your reserved property. June 2021.

#### First/Second/Third Floor Total area 1,486 sq ft (138 sq m)

| Living    | 15' 7" x 10' 11" | (4.75m x 3.33m) |
|-----------|------------------|-----------------|
| Dining    | 9' 6" x 18' 8"   | (2.89m x 5.68m) |
| Kitchen   | 10' 3" x 12' 4"  | (3.12m x 3.74m) |
| Bedroom 1 | 9' 11" x 9' 2"   | (3.02m x 2.78m) |
| Bedroom 2 | 10' 2" x 12' 7"  | (3.09m x 3.82m) |
| Bedroom 3 | 10' 2" x 9'      | (3.10m x 2.73m) |