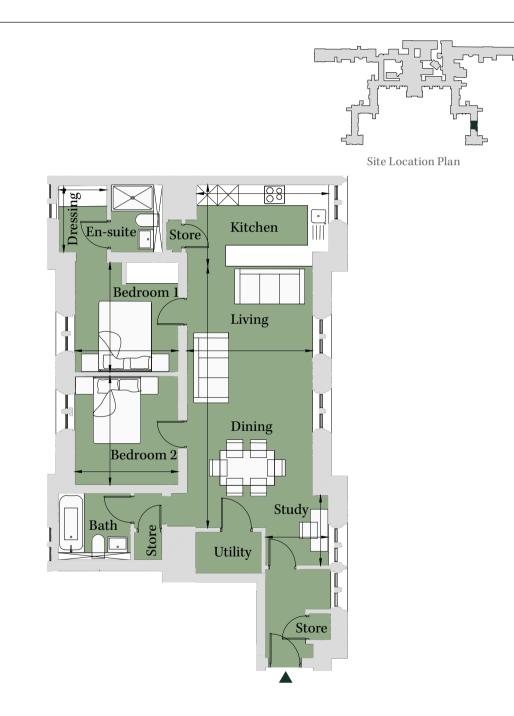

| PLOT PRO8           |           |                 | cond/Third Floor<br>sq ft (115.3 sq m) |
|---------------------|-----------|-----------------|----------------------------------------|
| 2 Bedroom Apartment | Kitchen   | 9' 11" x 8' 7"  | (3.01m x 2.61m)                        |
|                     | Dining    | 11' 10" x 8' 7" | (3.60m x 2.61m)                        |
|                     | Living    | 15' 9" x 18' 3" | (4.79m x 5.57m)                        |
|                     | Bedroom 1 | 10' 2" x 13' 9" | (3.09m x 4.18m)                        |
|                     | Dressing  | 9' 11" x 6' 9"  | (3.03m x 2.05m)                        |
|                     | Bedroom 2 | 10' 1" x 9' 3"  | (3.06m x 2.82m)                        |
|                     |           |                 |                                        |

### PLOT RO07 3 Bedroom Apartment

The information in this document is intended as a guide only and is subject to change without prior notice. Accordingly, due to the City & Country policy of continual improvement, the finished product may vary from the information provided and City & Country reserves the right to amend the specification. All dimensions stated are approximate only with maximum dimensions and may alter through the construction phase and with interior finishes. You are therefore advised not to order any carpets, appliances or other goods which depend upon accurate dimensions before carrying out a check measure within your reserved property. June 2021.