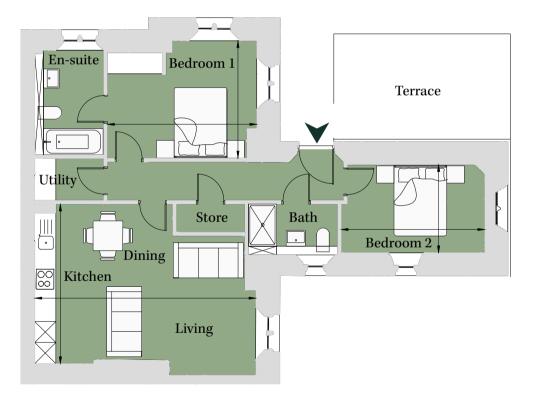

| PLOT LU05                                                                                               |                                                                           | Total area 1,014                                                                                         | Ground Floor<br>sq ft (94.2 sq m)                                                                              | PLOT LU08                                                                                   |
|---------------------------------------------------------------------------------------------------------|---------------------------------------------------------------------------|----------------------------------------------------------------------------------------------------------|----------------------------------------------------------------------------------------------------------------|---------------------------------------------------------------------------------------------|
| 2 Bedroom Apartment                                                                                     | Living/Dining<br>Kitchen<br>Bedroom 1<br>Dressing<br>Bedroom 2<br>Utility | 11' 3" x 18' 3"<br>7' 3" x 22' 6"<br>10' 11" x 11' 11"<br>7' 10" x 6' 1"<br>9' 6" x 11' 9"<br>5' 9" x 8' | (3.41m x 5.56m)<br>(2.20m x 6.84m)<br>(3.31m x 3.62m)<br>(2.38m x 1.85m)<br>(2.90m x 3.58m)<br>(1.75m x 2.43m) | 2 Bedroom Apartment                                                                         |
| Bedroom 1   Bedroom 1   Pressing   Utility   Ensuite   Utility     Ensuite     Dining   Living     Bath | Bedroom 2                                                                 | Site Location Pla                                                                                        |                                                                                                                | i<br>i<br>i<br>i<br>i<br>i<br>i<br>i<br>i<br>i<br>i<br>i<br>i<br>i<br>i<br>i<br>i<br>i<br>i |