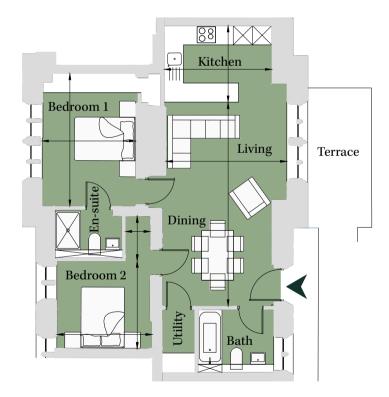

### PLOT CE03 2 Bedroom Apartment

| Ground Floor                    | C |
|---------------------------------|---|
| Total area 670 sq ft (62.3 sq m | ) |

| Kitchen       | 6' 8" x 15' 10"  | (2.02m x 4.81m) |
|---------------|------------------|-----------------|
| Living/Dining | 11' 1" x 18' 11" | (3.37m x 5.75m) |
| Bedroom 1     | 10' 2" x 10' 3"  | (3.09m x 3.12m) |
| Bedroom 2     | 9' 3" x 10' 9"   | (2.80m x 3.26m) |