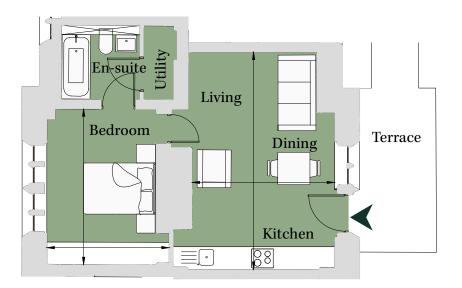

## Floorplan – Plot JA01

1 Bedroom Apartment

Lower Ground Total area 474 sq ft (44.1 sq m)

| Living/Dining |                  |                 |
|---------------|------------------|-----------------|
| /Kitchen      | 18' 11" x 12' 4" | (5.75m x 3.76m) |
| Bedroom       | 13' 6" x 10' 7"  | (4.11m x 3.23m) |