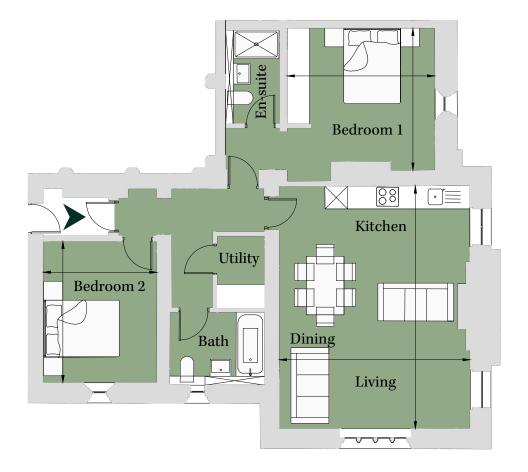

## Floorplan – Plot CC20

## 2 Bedroom Apartment

Second Floor Total area 915 sq ft (85 sq m)

| Living/Dining |  |
|---------------|--|
| /Kitchen      |  |
| Bedroom 1     |  |
| Bedroom 2     |  |
|               |  |

21' 1" x 16' 7" 12' 4" x 12' 10" 12' 4" x 9' 11"

(6.42m x 5.05m) (3.76m x 3.91m) (3.74m x 3.01m)

Site Location Plan