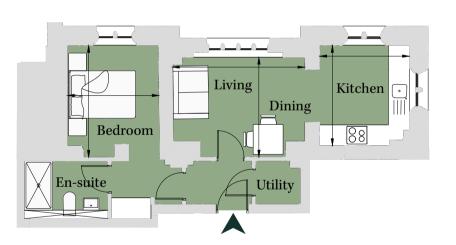

# PLOT LU06 1 Bedroom Apartment

#### Ground Floor Total area 416 sq ft (38.6 sq m)

 Kitchen
 9' 3" x 8' 2"
 (2.81m x 2.49m)

 Living/Dining
 9' 5" x 12' 3"
 (2.86m x 3.73m)

 Bedroom
 9' 1" x 8' 3"
 (2.77m x 2.52m)

Site Location Plan