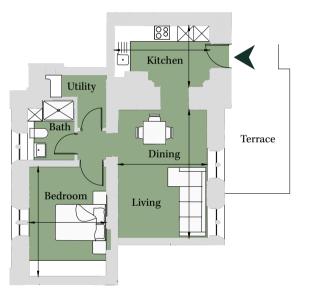

# PLOT LU06 1 Bedroom Apartment

#### Ground Floor Total area 416 sq ft (38.6 sq m)

 Kitchen
 9' 3" x 8' 2"
 (2.81m x 2.49m)

 Living/Dining
 9' 5" x 12' 3"
 (2.86m x 3.73m)

 Bedroom
 9' 1" x 8' 3"
 (2.77m x 2.52m)

Site Location Plan