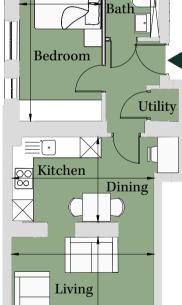

# PLOT LU06 1 Bedroom Apartment

#### Ground Floor Total area 416 sq ft (38.6 sq m)

 Kitchen
 9' 3" x 8' 2"
 (2.81m x 2.49m)

 Living/Dining
 9' 5" x 12' 3"
 (2.86m x 3.73m)

 Bedroom
 9' 1" x 8' 3"
 (2.77m x 2.52m)

Site Location Plan