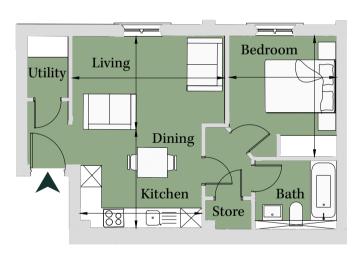

### PLOT CC10 1 Bedroom Apartment

#### First Floor Total area 419 sq ft (38.9 sq m)

Kitchen/Living

/Dining 15' x 14' 3" (4.56m x 4.34m)

Bedroom 11' 7" x 10' 8" (3.52m x 3.25m)

Site Location Plan

The information in this document is intended as a guide only and is subject to change without prior notice. Accordingly, due to the City & Country policy of continual improvement, the finished product may vary from the information provided and City & Country reserves the right to amend the specification. All dimensions stated are approximate only with maximum dimensions and may alter through the construction phase and with interior finishes. You are therefore advised not to order any carpets, appliances or other goods which depend upon accurate dimensions before carrying out a check measure within your reserved property. June 2021.