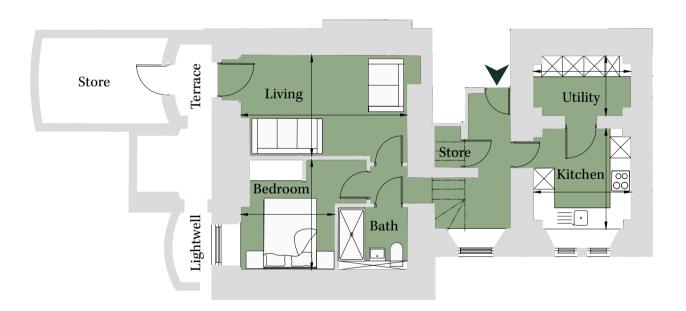

### PLOT JA04 1 Bedroom Apartment

Lower Ground Total area 458 sq ft (42.5 sq m)

Living/Dining

/Kitchen 20'9" x 11' 1" (6.31m x 3.36m)

Bedroom 12' 6" x 9' 9" (3.79m x 2.96m)

Site Location Plan

The information in this document is intended as a guide only and is subject to change without prior notice. Accordingly, due to the City & Country policy of continual improvement, the finished product may vary from the information provided and City & Country reserves the right to amend the specification. All dimensions stated are approximate only with maximum dimensions and may alter through the construction phase and with interior finishes. You are therefore advised not to order any carpets, appliances or other goods which depend upon accurate dimensions before carrying out a check measure within your reserved property. June 2021.

### PLOT JA01 1 Bedroom Apartment

Lower Ground Total area 474 sq ft (44.1 sq m)

Living/Dining

/Kitchen 18' 11" x 12' 4" (5.75m x 3.76m)

Bedroom 13' 6" x 10' 7" (4.11m x 3.23m)

Site Location Plan