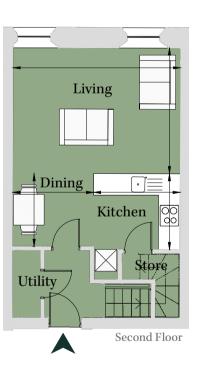

#### Second/Third Floor Total area 576 sq ft (53.5 sq m)

| Living         | 11' 3" x 10' 2" | (3.42m x 3.08n |
|----------------|-----------------|----------------|
| Dining/Kitchen | 9' 10" x 12' 7" | (2.99m x 3.84n |
| Bedroom        | 8' 8" x 12' 7"  | (2.63m x 3.84n |

Site Location Plan

Second Floor

Third Floor