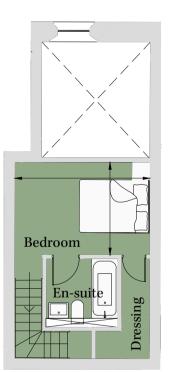

#### Ground Floor Total area 674 sq ft (62.6 sq m)

 Kitchen
 7' 11" x 9' 6"
 (2.40m x 2.89m)

 Living/Dining
 14' 9" x 16' 4"
 (4.50m x 4.97m)

 Bedroom
 8' 1" x 12' 1"
 (2.45m x 3.67m)

 Dressing
 6' x 7'
 (1.84m x 2.14m)