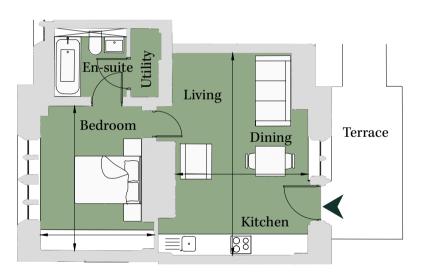

### PLOT JA04 1 Bedroom Apartment

Lower Ground Total area 458 sq ft (42.5 sq m)

Living/Dining

/Kitchen 20'9" x 11' 1" (6.31m x 3.36m)

Bedroom 12' 6" x 9' 9" (3.79m x 2.96m)

Site Location Plan

The information in this document is intended as a guide only and is subject to change without prior notice. Accordingly, due to the City & Country policy of continual improvement, the finished product may vary from the information provided and City & Country reserves the right to amend the specification. All dimensions stated are approximate only with maximum dimensions and may alter through the construction phase and with interior finishes. You are therefore advised not to order any carpets, appliances or other goods which depend upon accurate dimensions before carrying out a check measure within your reserved property. June 2021.