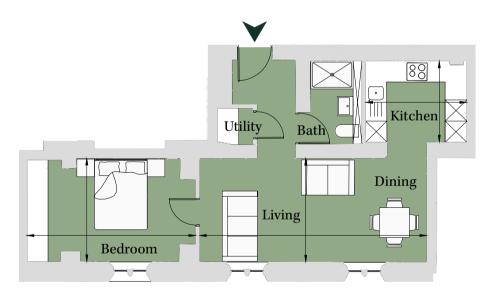

### PLOT CE01 1 Bedroom Apartment

#### Ground Floor Total area 562 sq ft (52.2 sq m)

 Kitchen
 7' 7" x 9' 5"
 (2.31m x 2.87m)

 Living/Dining
 9' 8" x 21' 3"
 (2.94m x 6.46m)

 Bedroom
 9' 8" x 15' 9"
 (2.94m x 4.79m)

Site Location Plan

The information in this document is intended as a guide only and is subject to change without prior notice. Accordingly, due to the City & Country policy of continual improvement, the finished product may vary from the information provided and City & Country reserves the right to amend the specification. All dimensions stated are approximate only with maximum dimensions and may alter through the construction phase and with interior finishes. You are therefore advised not to order any carpets, appliances or other goods which depend upon accurate dimensions before carrying out a check measure within your reserved property. June 2021.