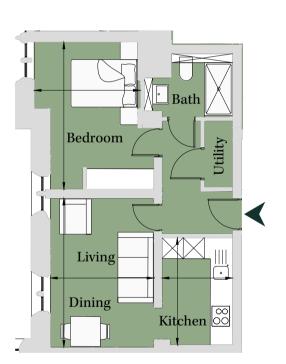

#### Ground Floor Total area 416 sq ft (38.6 sq m)

 Kitchen
 9' 3" x 8' 2"
 (2.81m x 2.49m)

 Living/Dining
 9' 5" x 12' 3"
 (2.86m x 3.73m)

 Bedroom
 9' 1" x 8' 3"
 (2.77m x 2.52m)

Site Location Plan