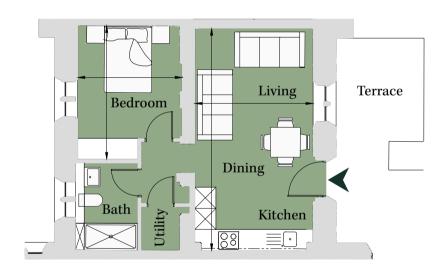

### PLOT CC10 1 Bedroom Apartment

#### First Floor Total area 419 sq ft (38.9 sq m)

Kitchen/Living

/Dining 15' x 14' 3" (4.56m x 4.34m)

Bedroom 11' 7" x 10' 8" (3.52m x 3.25m)

Site Location Plan

The information in this document is intended as a guide only and is subject to change without prior notice. Accordingly, due to the City & Country policy of continual improvement, the finished product may vary from the information provided and City & Country reserves the right to amend the specification. All dimensions stated are approximate only with maximum dimensions and may alter through the construction phase and with interior finishes. You are therefore advised not to order any carpets, appliances or other goods which depend upon accurate dimensions before carrying out a check measure within your reserved property. June 2021.