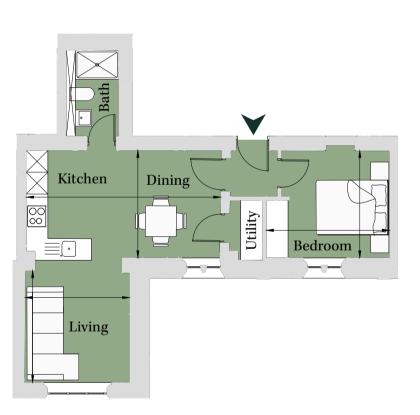

#### Ground Floor Total area 416 sq ft (38.6 sq m)

 Kitchen
 9' 3" x 8' 2"
 (2.81m x 2.49m)

 Living/Dining
 9' 5" x 12' 3"
 (2.86m x 3.73m)

 Bedroom
 9' 1" x 8' 3"
 (2.77m x 2.52m)

Site Location Plan