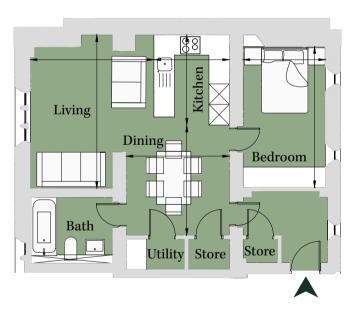

#### First Floor Total area 419 sq ft (38.9 sq m)

Kitchen/Living

/Dining 15' x 14' 3" (4.56m x 4.34m)

Bedroom 11' 7" x 10' 8" (3.52m x 3.25m)

Site Location Plan

The information in this document is intended as a guide only and is subject to change without prior notice. Accordingly, due to the City & Country policy of continual improvement, the finished product may vary from the information provided and City & Country reserves the right to amend the specification. All dimensions stated are approximate only with maximum dimensions and may alter through the construction phase and with interior finishes. You are therefore advised not to order any carpets, appliances or other goods which depend upon accurate dimensions before carrying out a check measure within your reserved property. June 2021.