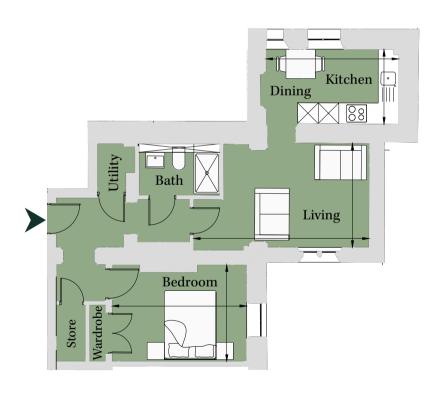

#### Ground Floor Total area 536 sq ft (49.8 sq m)

| Living/Dining | 9' x 19' 4"    | (2.74m x 5.89n |
|---------------|----------------|----------------|
| Kitchen       | 9' 9" x 11' 3" | (2.97m x 3.42n |
| Bedroom       | 8' 3" x 8' 10" | (2.51m x 2.69n |
| Dressing      | 7' 3" x 4' 1"  | (2.20m x 1.24n |