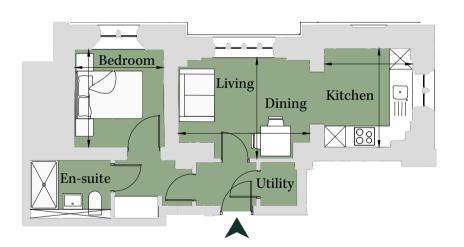

# PLOT LU06 1 Bedroom Apartment

#### Ground Floor Total area 416 sq ft (38.6 sq m)

 Kitchen
 9' 3" x 8' 2"
 (2.81m x 2.49m)

 Living/Dining
 9' 5" x 12' 3"
 (2.86m x 3.73m)

 Bedroom
 9' 1" x 8' 3"
 (2.77m x 2.52m)

Site Location Plan