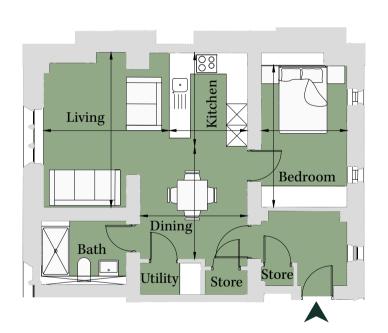

#### Ground Floor Total area 416 sq ft (38.6 sq m)

 Kitchen
 9' 3" x 8' 2"
 (2.81m x 2.49m)

 Living/Dining
 9' 5" x 12' 3"
 (2.86m x 3.73m)

 Bedroom
 9' 1" x 8' 3"
 (2.77m x 2.52m)

Site Location Plan