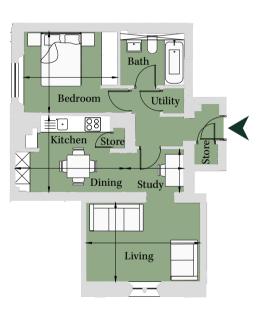

### PLOT PW01 1 Bedroom Apartment

#### Ground Floor Total area 605 sq ft (56.2 sq m)

| Living  | 14' 4" x 11' 7" | (4.36m x 3.53m |
|---------|-----------------|----------------|
| Dining  | 10' 5" x 9' 11" | (3.17m x 3.01m |
| Kitchen | 8'8" x 7'3"     | (2.63m x 2.20m |
| Bedroom | 13' 1" x 7' 11" | (4.00m x 2.41m |