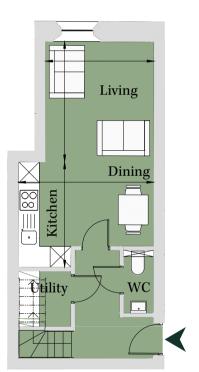

#### First Floor Total area 481 sq ft (44.7 sq m)

Living/Dining 13' 11" x 9' 8" (4.23m x 2.94m) Kitchen 10' x 6' 7" (3.05m x 2.00m) Bedroom 13' 9" x 9' 11" (4.18m x 3.01m)