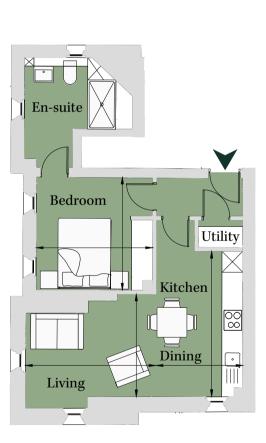

# PLOT LU06 1 Bedroom Apartment

#### Ground Floor Total area 416 sq ft (38.6 sq m)

 Kitchen
 9' 3" x 8' 2"
 (2.81m x 2.49m)

 Living/Dining
 9' 5" x 12' 3"
 (2.86m x 3.73m)

 Bedroom
 9' 1" x 8' 3"
 (2.77m x 2.52m)

Site Location Plan