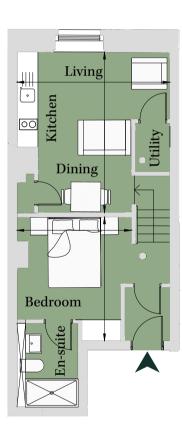

### PLOT CC10 1 Bedroom Apartment

#### First Floor Total area 419 sq ft (38.9 sq m)

Kitchen/Living

/Dining 15' x 14' 3" (4.56m x 4.34m)

Bedroom 11' 7" x 10' 8" (3.52m x 3.25m)

Site Location Plan

The information in this document is intended as a guide only and is subject to change without prior notice. Accordingly, due to the City & Country policy of continual improvement, the finished product may vary from the information provided and City & Country reserves the right to amend the specification. All dimensions stated are approximate only with maximum dimensions and may alter through the construction phase and with interior finishes. You are therefore advised not to order any carpets, appliances or other goods which depend upon accurate dimensions before carrying out a check measure within your reserved property. June 2021.