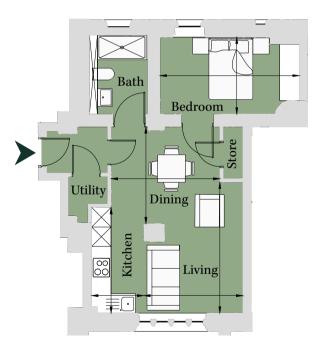

# PLOT RO03 1 Bedroom Apartment

#### Ground Floor Total area 498 sq ft (46.3 sq m)

| Kitchen | 5' 3" x 10' 8" | (1.60m x 3.25m)    |
|---------|----------------|--------------------|
| Living  | 10' x 13' 3"   | (3.05m x 4.03m)    |
| Dining  | 11' x 9' 9"    | (3.34 m x  2.98 m) |
| Bedroom | 14' 1" x 7' 9" | (4.28m x 2.37m)    |