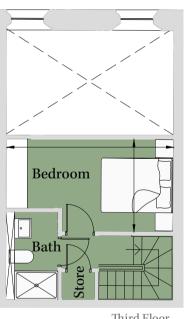

#### Second/Third Floor Total area 596 sq ft (55.4 sq m)

| Kitchen | 7' 11" x 6' 11" | (2.40m x 2.10m) |
|---------|-----------------|-----------------|
| Living  | 15' 3" x 11' 5" | (4.64m x 3.48m) |
| Dining  | 7' 4" x 6' 7"   | (2.24m x 2.02m) |
| Bedroom | 8' 5" x 15' 2"  | (2.55m x 4.61m) |

Site Location Plan

Third Floor

The information in this document is intended as a guide only and is subject to change without prior notice. Accordingly, due to the City & Country policy of continual improvement, the finished product may vary from the information provided and City & Country reserves the right to amend the specification. All dimensions stated are approximate only with maximum dimensions and may alter through the construction phase and with interior finishes. You are therefore advised not to order any carpets, appliances or other goods which depend upon accurate dimensions before carrying out a check measure