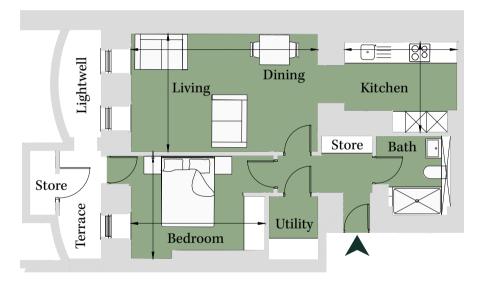

### PLOT JA04 1 Bedroom Apartment

Lower Ground Total area 458 sq ft (42.5 sq m)

Living/Dining

/Kitchen 20'9" x 11' 1" (6.31m x 3.36m)

Bedroom 12' 6" x 9' 9" (3.79m x 2.96m)

Site Location Plan

The information in this document is intended as a guide only and is subject to change without prior notice. Accordingly, due to the City & Country policy of continual improvement, the finished product may vary from the information provided and City & Country reserves the right to amend the specification. All dimensions stated are approximate only with maximum dimensions and may alter through the construction phase and with interior finishes. You are therefore advised not to order any carpets, appliances or other goods which depend upon accurate dimensions before carrying out a check measure within your reserved property. June 2021.