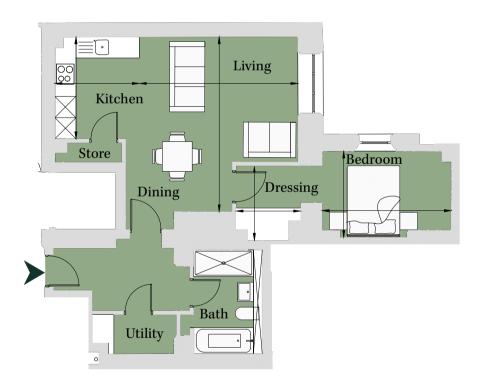

Utility Living

Kitchen
Bedroom
Dining
Utility

13' 2" x 11'

8' 8" x 7' 10"

5' 11" x 9' 9"

11' 1" x 10' 6"

Living

Dining

Kitchen

Bedroom