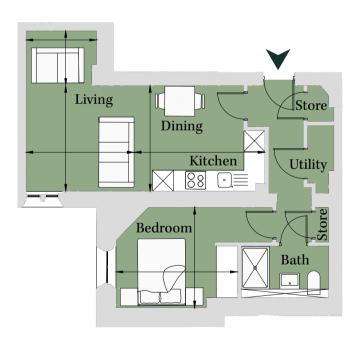

#### Ground Floor Total area 467 sq ft (43.4 sq m)

 Kitchen/Dining
 9' 9" x 17' 7"
 (2.96m x 5.35m)

 Living
 10' 2" x 9' 5"
 (3.08m x 2.87m)

 Bedroom
 9' 9" x 11' 2"
 (2.95m x 3.39m)

The information in this document is intended as a guide only and is subject to change without prior notice. Accordingly, due to the City & Country policy of continual improvement, the finished product may vary from the information provided and City & Country reserves the right to amend the specification. All dimensions stated are approximate only with maximum dimensions and may alter through the construction phase and with interior finishes. You are therefore advised not to order any carpets, appliances or other goods which depend upon accurate dimensions before carrying out a check measure within your reserved property. June 2021.