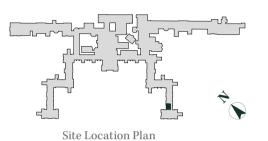

#### Ground Floor Total area 416 sq ft (38.6 sq m)

 Kitchen
 9' 3" x 8' 2"
 (2.81m x 2.49m)

 Living/Dining
 9' 5" x 12' 3"
 (2.86m x 3.73m)

 Bedroom
 9' 1" x 8' 3"
 (2.77m x 2.52m)

Site Location Plan