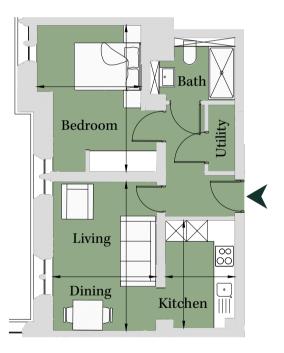

#### First Floor Total area 419 sq ft (38.9 sq m)

Kitchen/Living

/Dining 15' x 14' 3" (4.56m x 4.34m)

Bedroom 11' 7" x 10' 8" (3.52m x 3.25m)

Site Location Plan

The information in this document is intended as a guide only and is subject to change without prior notice. Accordingly, due to the City & Country policy of continual improvement, the finished product may vary from the information provided and City & Country reserves the right to amend the specification. All dimensions stated are approximate only with maximum dimensions and may alter through the construction phase and with interior finishes. You are therefore advised not to order any carpets, appliances or other goods which depend upon accurate dimensions before carrying out a check measure within your reserved property. June 2021.