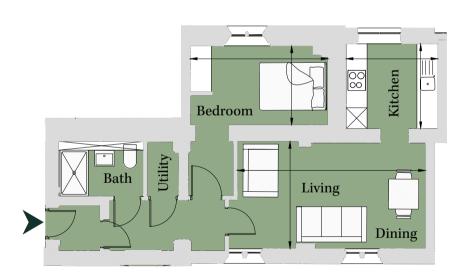

# PLOT LU09 1 Bedroom Apartment

#### First Floor Total area 431 sq ft (40.1 sq m)

 Kitchen
 9' 4" x 8' 5"
 (2.85m x 2.55m)

 Living/Dining
 9' 4" x 12' 5"
 (2.83m x 3.76m)

 Bedroom
 10' 5" x 8' 7"
 (3.18m x 2.60m)