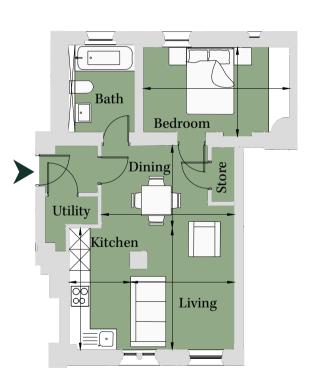

# PLOT LU06 1 Bedroom Apartment

#### Ground Floor Total area 416 sq ft (38.6 sq m)

 Kitchen
 9' 3" x 8' 2"
 (2.81m x 2.49m)

 Living/Dining
 9' 5" x 12' 3"
 (2.86m x 3.73m)

 Bedroom
 9' 1" x 8' 3"
 (2.77m x 2.52m)

Site Location Plan