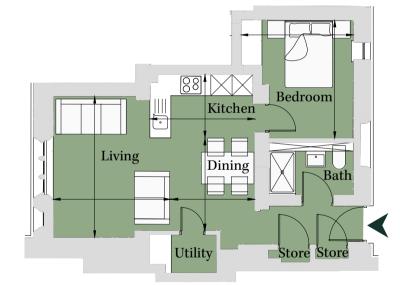

### PLOT CC10 1 Bedroom Apartment

#### First Floor Total area 419 sq ft (38.9 sq m)

Kitchen/Living

/Dining 15' x 14' 3" (4.56m x 4.34m)

Bedroom 11' 7" x 10' 8" (3.52m x 3.25m)

Site Location Plan

The information in this document is intended as a guide only and is subject to change without prior notice. Accordingly, due to the City & Country policy of continual improvement, the finished product may vary from the information provided and City & Country reserves the right to amend the specification. All dimensions stated are approximate only with maximum dimensions and may alter through the construction phase and with interior finishes. You are therefore advised not to order any carpets, appliances or other goods which depend upon accurate dimensions before carrying out a check measure within your reserved property. June 2021.