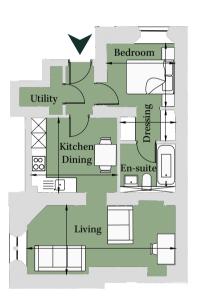

#### Ground Floor Total area 536 sq ft (49.8 sq m)

| Living/Dining | 9' x 19' 4"    | (2.74m x 5.89n |
|---------------|----------------|----------------|
| Kitchen       | 9' 9" x 11' 3" | (2.97m x 3.42n |
| Bedroom       | 8' 3" x 8' 10" | (2.51m x 2.69n |
| Dressing      | 7' 3" x 4' 1"  | (2.20m x 1.24n |