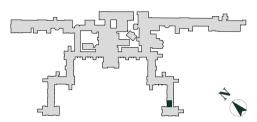

#### First Floor Total area 419 sq ft (38.9 sq m)

Kitchen/Living

/Dining 15' x 14' 3" (4.56m x 4.34m)

Bedroom 11' 7" x 10' 8" (3.52m x 3.25m)

Site Location Plan

The information in this document is intended as a guide only and is subject to change without prior notice. Accordingly, due to the City & Country policy of continual improvement, the finished product may vary from the information provided and City & Country reserves the right to amend the specification. All dimensions stated are approximate only with maximum dimensions and may alter through the construction phase and with interior finishes. You are therefore advised not to order any carpets, appliances or other goods which depend upon accurate dimensions before carrying out a check measure within your reserved property. June 2021.