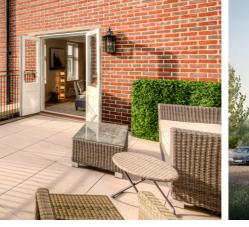

The beautiful master bedroom with its high ceiling is bright and spacious with an impressive en suite bathroom and dressing area. Doors set within the stylish exposed glazed brick wall open onto the private west facing terrace – the perfect spot for enjoying an evening drink whilst admiring beautiful garden space and woodland views.