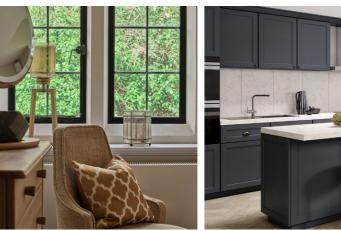

## A beautifully styled light-filled home that seamlessly blends period features and modern design

Experience a real sense of arrival as you step into the large entrance hall, leading to the spacious open plan kitchen, dining, living area and balcony with views over the garden. Natural light reaches every corner of this vast space thanks to the large skylight beyond the original, restored iron roof trusses. The contemporary kitchen includes a large island with casual seating whilst the dining area is fantastic entertaining space.

A skylight floods the second and third bedroom with natural light. These spacious bedrooms with high ceilings also benefit from a perfectly positioned luxurious bathroom. The fourth bedroom is an excellent space, with the flexibility to be used as a home office.