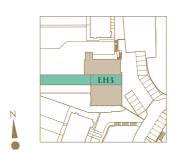

## House EH3

## Dimensions Total Area: 2272 sq ft (211.1 sq m)

| Living/Kitchen/Dining (max.) | 35' 0" x 19' 7"  | (10.6m x 5.9m) |
|------------------------------|------------------|----------------|
| Master Bedroom (max.)        | 26' 0" x 19' 9"  | (7.9m x 6.0m)  |
| Bedroom 2 (max.)             | 14' 4" x 9' 8"   | (4.3m x 2.9m)  |
| Bedroom 3 (max.)             | 14' 4" x 9' 8"   | (4.3m x 2.9m)  |
| Bedroom 4 (max.)             | 14' 11" x 14' 2" | (4.5m x 4.3m)  |
| Garden (max.)                | 98' 0" x 16' 4"  | (29.9m x 5.0m) |