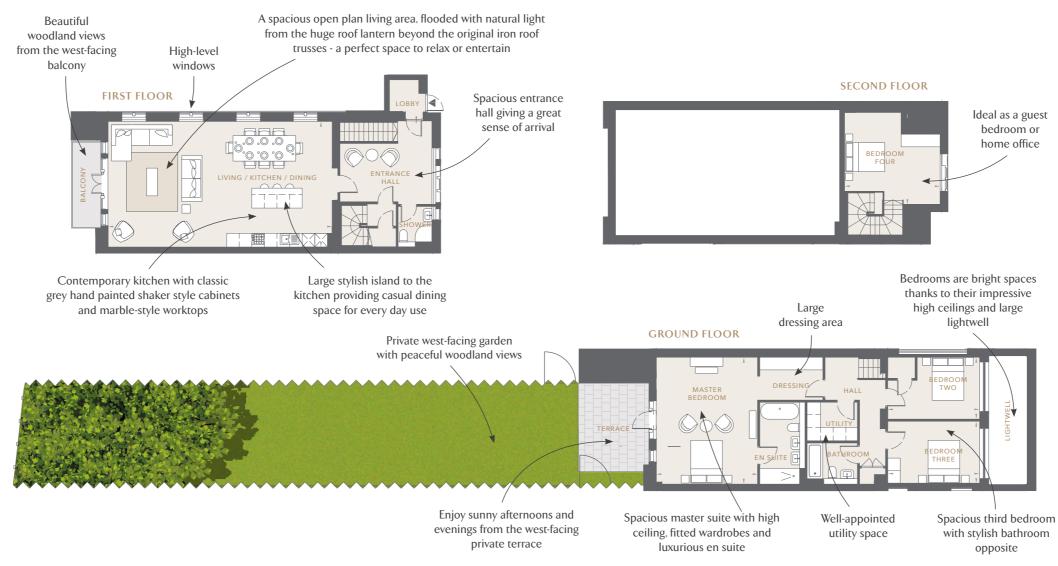

## A beautifully styled light-filled home that seamlessly blends period features and modern design

Experience a real sense of arrival as you step into the large entrance hall, leading to the spacious open plan kitchen, dining, living area and balcony with views over the garden. Natural light reaches every corner of this vast space thanks to the large skylight beyond the original, restored iron roof trusses. The contemporary kitchen includes a large island with casual seating whilst the dining area is fantastic entertaining space.

The beautiful master bedroom with its high ceiling is bright and spacious with an impressive en suite bathroom and dressing area. Doors set within the stylish exposed glazed brick wall open onto the private west facing terrace – the perfect spot for enjoying an evening drink whilst admiring beautiful garden space and woodland views.

A skylight floods the second and third bedroom with natural light. These spacious bedrooms with high ceilings also benefit from a perfectly positioned luxurious bathroom. The fourth bedroom is an excellent space, with the flexibility to be used as a home office.

## Dimensions Total Area: 2272 sq ft (211.1 sq m)

| Living/Kitchen/Dining (max.) | 35' 0" x 19' 7"  | (10.6m x 5.9m) |
|------------------------------|------------------|----------------|
| Master Bedroom (max.)        | 26' 0" x 19' 9"  | (7.9m x 6.0m)  |
| Bedroom 2 (max.)             | 14' 4" x 9' 8"   | (4.3m x 2.9m)  |
| Bedroom 3 (max.)             | 14' 4" x 9' 8"   | (4.3m x 2.9m)  |
| Bedroom 4 (max.)             | 14' 11" x 14' 2" | (4.5m x 4.3m)  |
| Garden (max.)                | 98' 0" x 16' 4"  | (29.9m x 5.0m) |