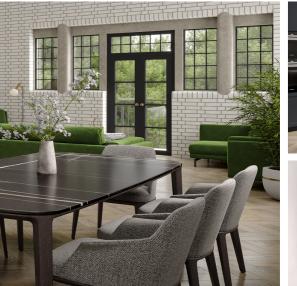

The impressive 34 foot long living room is light and airy with a large open plan kitchen and dining area for entertaining. Patio doors set within the stylish exposed glazed brick wall open out onto a private west facing terrace - the perfect spot for enjoying an evening drink with beautiful garden space and woodland views.