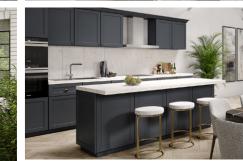

The impressive 34 foot long living room is light and airy with a large open plan kitchen and dining area for entertaining. Patio doors set within the stylish exposed glazed brick wall open out onto a private west facing terrace - the perfect spot for enjoying an evening drink with beautiful garden space and woodland views.