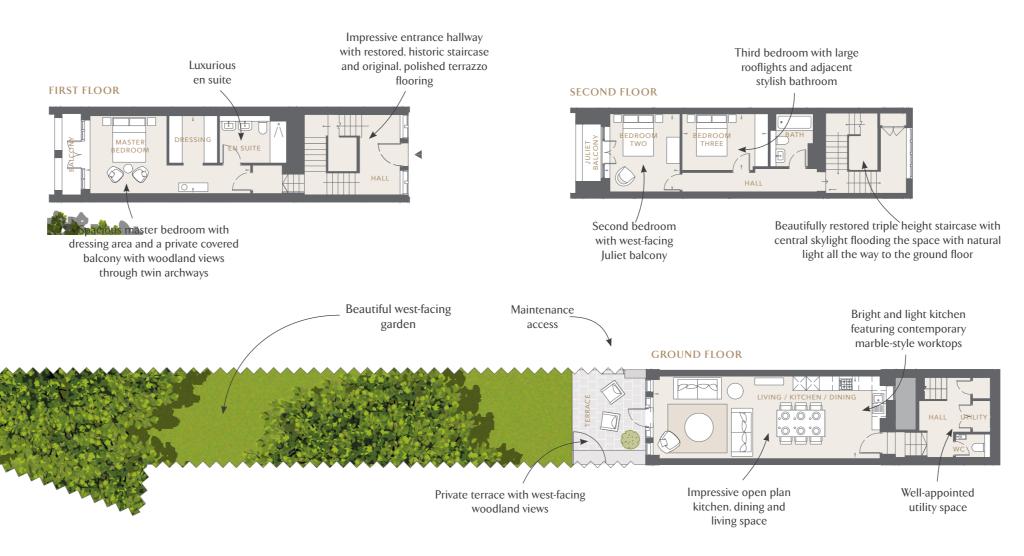

## A elegant home with open spaces and views from every level

Perfectly located in the heart of the South Downs, this superb three bedroom, three storey house, with terraces or balconies on each floor, and rooflights to the upper level, is simply exquisite.

The impressive 34 foot long living room is light and airy with a large open plan kitchen and dining area for entertaining. Patio doors set within the stylish exposed glazed brick wall open out onto a private west facing terrace - the perfect spot for enjoying an evening drink with beautiful garden space and woodland views.

The spacious master bedroom features a luxurious en suite, dressing area and a private terrace. Views of the woodland can be seen through a unique twin archway. A balcony to the second bedroom with delightful views overlooking the gardens is lovely to wake up to, while the third bedroom is well-lit by its large rooflights. The third bedroom also benefits from an adjacent luxurious bathroom.

## Dimensions Total Area: 1675 sq ft (155.6 sq m)

| Living/Kitchen/Dining (max.) | 34' 10" x 12' 4" | (10.6m x 3.7m) |
|------------------------------|------------------|----------------|
| Master Bedroom (max.)        | 24' 10" x 11' 7" | (7.5m x 3.5m)  |
| Bedroom 2 (max.)             | 11' 7" x 11' 7"  | (3.5m x 3.0m)  |
| Bedroom 3 (max.)             | 12' 1" x 8' 5"   | (3.9m x 2.6m)  |
| Garden (max.)                | 98' 0" x 16' 0"  | (29.9m x 4.9m) |