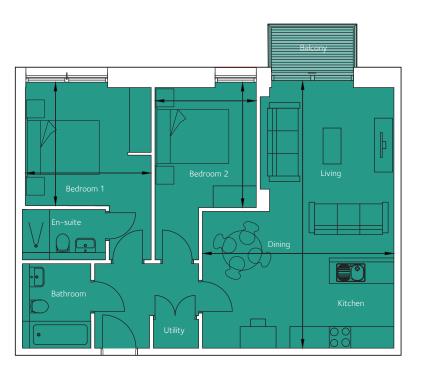

## Floorplan - Plot 2306

2 Bedroom Apartment Third Floor - Capstan Room Total area 814 sq ft (75.6 sq m)

| Living/Kitchen/Dining | 24′ 3" x 17′ 5″ | (7.40m x 5.30m) |
|-----------------------|-----------------|-----------------|
| Bedroom 1             | 11' 2" x 11' 6″ | (3.40m x 3.50m) |
| Bedroom 2             | 11′ 6″ x 9′ 2″  | (3.50m x 2.80m) |