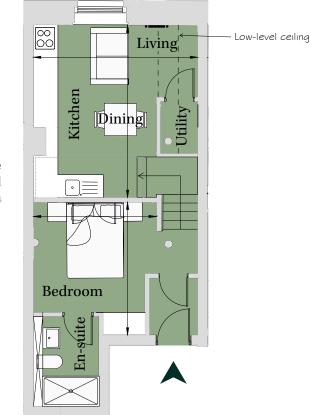

## Floorplan – Plot CC10

1 Bedroom Apartment

| Kitchen/Living |                 |                 |
|----------------|-----------------|-----------------|
| /Dining        | 15' x 14' 3"    | (4.56m x 4.34m) |
| Bedroom        | 11' 7" x 10' 8" | (3.52m x 3.25m) |

Site Location Plan

Restricted height storage at low level below sink and dining area accessed via double doors behind bed 37.26 sq ft (3.46 sq m)

020 3131 7006 e: the1840@cityandcountry.co.uk | w: www.cityandcountry.co.uk