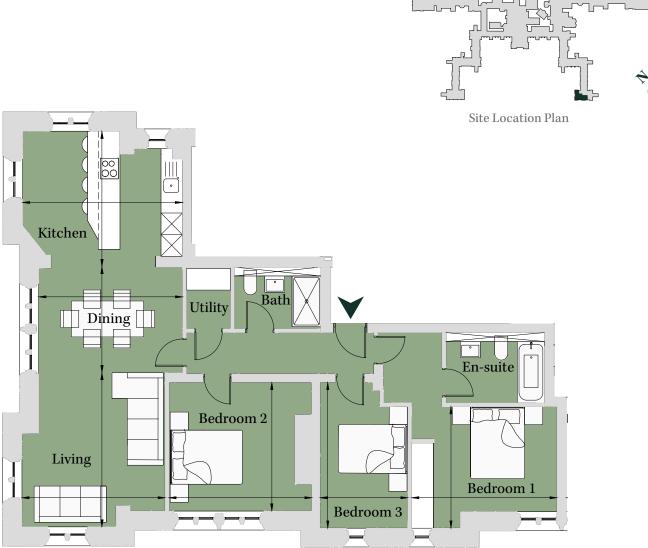

## Floorplan – Plot JA10

3 Bedroom Apartment

First Floor Total area 1,119 sq ft (103.9 sq m)

| Living    | 14' x 13'       | (4.27m x 3.97m) |
|-----------|-----------------|-----------------|
| Dining    | 9' 8" x 13' 1"  | (2.93m x 3.98m) |
| Kitchen   | 12' 4" x 14' 7" | (3.75m x 4.42m) |
| Bedroom 1 | 11' 1" x 13' 3" | (3.36m x 4.03m) |
| Bedroom 2 | 11' 8" x 13'    | (3.56m x 3.96m) |
| Bedroom 3 | 13' 3" x 8'     | (4.03m x 2.43m) |