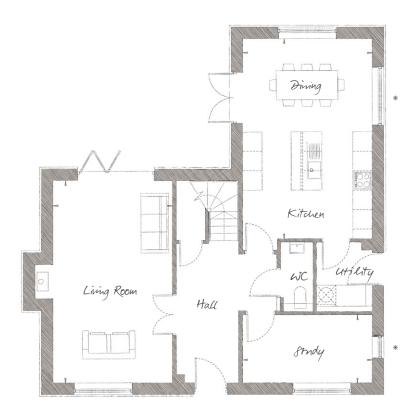

#### **GROUND FLOOR**

| Living Room      | 20'8" x 12'1" | (6.31m x 3.70m) |
|------------------|---------------|-----------------|
| Kitchen / Dining | 20′4" × 13′1" | (6.20m x 4.00m) |
| Study            | 13′1" × 6′11" | (4.00m x 2.13m) |

\*Plot 49 does not have a side window in the dining area and study. \*\*Location of master bedroom window to Plot 21. \*\*\*Location of master bedroom window to Plot 49. Ask our Sales Executives for further information.