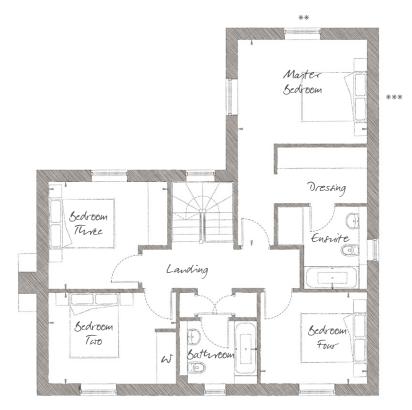

\*Plot 49 does not have a side window in the dining area and study. \*\*Location of master bedroom window to Plot 21. \*\*\*Location of master bedroom window to Plot 49. Ask our Sales Executives for further information.

#### FIRST FLOOR

| Master Bedroom | 20′11" × 13′4" | (6.39m x 4.07m) |
|----------------|----------------|-----------------|
| Bedroom Two    | 10′11" × 10′2" | (3.72m x 3.35m) |
| Bedroom Three  | 13′0" × 9′4"   | (3.97m x 2.86m) |
| Bedroom Four   | 10′11" × 9′4"  | (3.33m x 2.86m) |