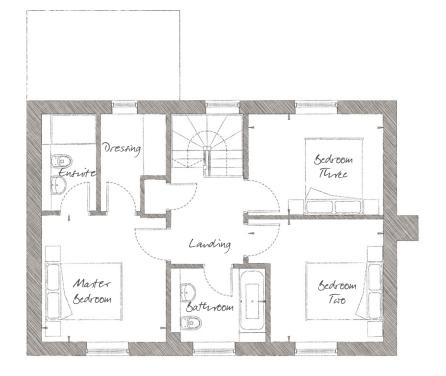

## FIRST FLOOR

| Master Bedroom | 11′1" × 10′10" | (3.38m x 3.30m) |
|----------------|----------------|-----------------|
| Bedroom Two    | 11′9" × 8′10"  | (3.60m x 2.70m) |
| Bedroom Three  | 11′9" × 10′9"  | (3.60m x 3.28m) |

## OI255 388612 stosythpriory@cityandcountry.co.uk | cityandcountry.co.uk

The information in this document is intended as a guide only and is subject to change without prior notice. The floor plan example shown is plot 26. Accordingly, due to the City & Country policy of continual improvement, the finished product may vary from the information provided and City & Country reserves the right to amend the specification. All dimensions stated are approximate only with maximum dimensions and may alter through the construction phase and with interior finishes. You are therefore advised not to order any carpets, appliances or other goods which depend upon accurate dimensions before carrying out a check measure within your reserved property. Ask our Sales Executives for intrine information. ph2-v05/21