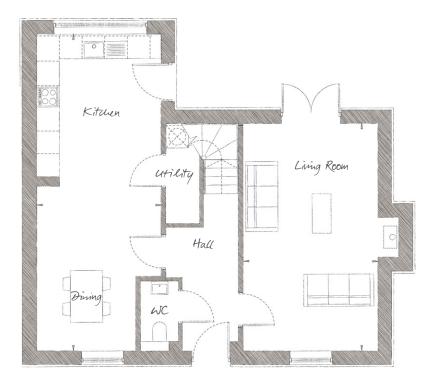

## **GROUND FLOOR**

| Living Room      | 20′0" × 11′10" | (6.10m x 3.60m) |
|------------------|----------------|-----------------|
| Kitchen / Dining | 27´10" × 10´9" | (8.50m x 3.30m) |

Plots 3 and 4 are 1,297 sq ft and mid terrace. Plot 26 is is semi detached. Plots 3 and 4 do not have a fireplace in the living room. Ask our Sales Executives for further information.

## OI255 388612 stosythpriory@cityandcountry.co.uk | cityandcountry.co.uk

The information in this document is intended as a guide only and is subject to change without prior notice. The floor plan example shown is plot 26. Accordingly, due to the City & Country policy of continual improvement, the finished product may vary from the information provided and City & Country reserves the right to amend the specification. All dimensions stated are approximate only with maximum dimensions and may alter through the construction phase and with interior finishes. You are therefore advised not to order any carpets, appliances or other goods which depend upon accurate dimensions before carrying out a check measure within your reserved property. Ask our Sales Executives for intrine information. ph2-v05/21