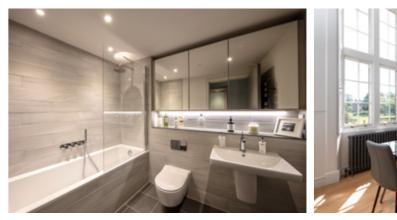

The spacious master bedroom features a walk-in dressing area and an en-suite bathroom with both a bath and a shower, contemporary porcelain tiles to walls and floors as well as sanitaryware from Villeroy and Boch. The mezzanine landing provides a designated study area, which offers the ideal environment for those who work from home, as well as a store room.