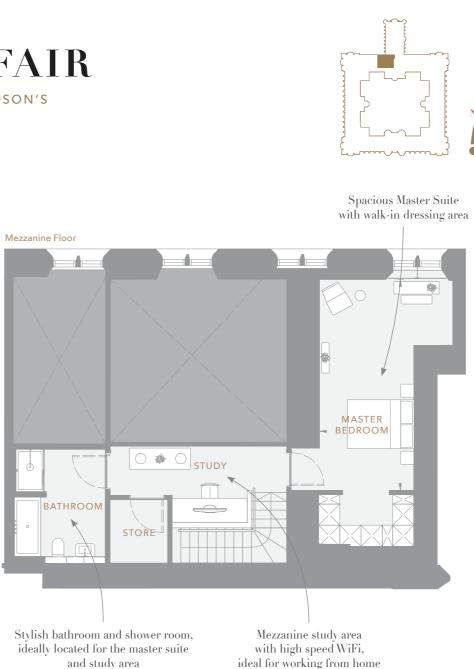

The spacious master bedroom features a walk-in dressing area and an en-suite bathroom with both a bath and a shower, contemporary porcelain tiles to walls and floors as well as sanitaryware from Villeroy and Boch. The mezzanine landing provides a designated study area, which offers the ideal environment for those who work from home, as well as a store room.

ideal for working from home

Photography shown may be of similar apartments at Donaldson's and is indicative only

The information in this document is intended as a guide only and is subject to change without prior notice. Accordingly, due to the City & Country policy of continual improvement, the finished product may vary from the information provided and City & Country reserves the right to amend the specification. Photography shown may be of similar apartments at Donaldson's and is indicative only. All dimensions stated are approximate only with maximum dimensions and may alter through the construction phase and with interior finishes. You are therefore advised not to order any carpets, appliances or other goods which depend upon accurate dimensions before carrying out a check measure within your reserved property.