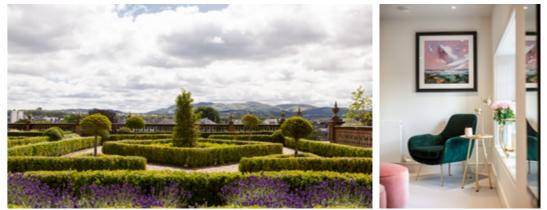

### An elegant two-bedroom apartment with views over the beautifully restored historic chapel

With lofty ceilings and tall windows, this superb first floor apartment is filled with natural light. When the sun sets, the spacious living area becomes a cosy sanctuary ideal for settling down in the evening.

The separate contemporary linear kitchen from Ballerina includes integrated Siemens appliances as well as Corian worktops for a stylish finish. The dining area is perfect for enjoying the company of family and friends with half-height restored windows provide you with views of the beautifully restored chapel and landscaped gardens. A generously-sized guest bedroom, luxurious bathroom and utility room complete this floor, with the entire mezzanine floor above dedicated to the master suite.