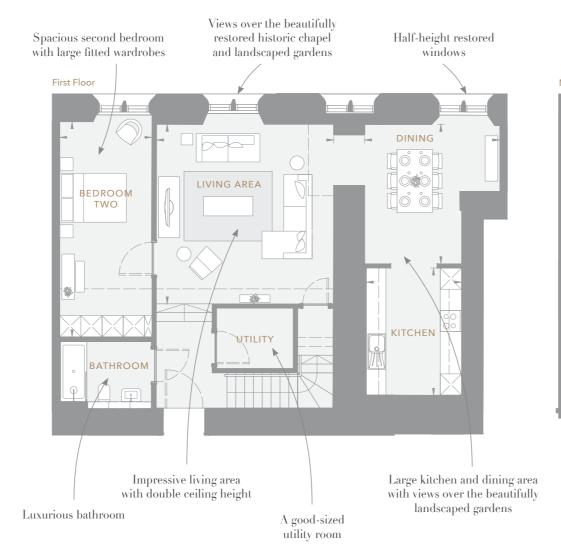

### An elegant two-bedroom apartment with views over the beautifully restored historic chapel

With lofty ceilings and tall windows, this superb first floor apartment is filled with natural light. When the sun sets, the spacious living area becomes a cosy sanctuary ideal for settling down in the evening.

The separate contemporary linear kitchen from Ballerina includes integrated Siemens appliances as well as Corian worktops for a stylish finish. The dining area is perfect for enjoying the company of family and friends with half-height restored windows provide you with views of the beautifully restored chapel and landscaped gardens. A generously-sized guest bedroom, luxurious bathroom and utility room complete this floor, with the entire mezzanine floor above dedicated to the master suite.