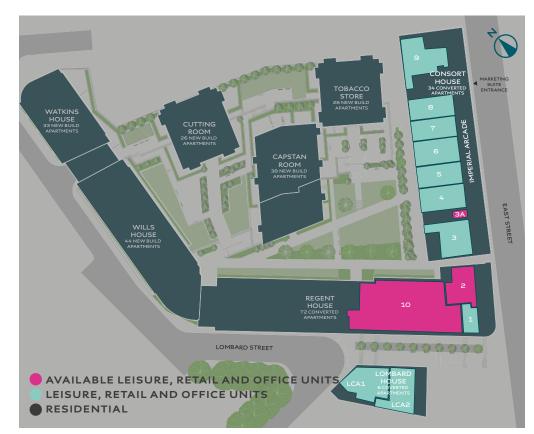

## RETAIL, LEISURE AND OFFICE OPPORTUNITIES

| UNIT | DESCRIPTION                | ADDRESS         | TENANT                 | GROUND<br>FLOOR (TOTAL)     | QUOTING RENT              |
|------|----------------------------|-----------------|------------------------|-----------------------------|---------------------------|
| 1    | Retail                     | Imperial Arcade | Alpha<br>Microbars     |                             |                           |
| 2    | Retail                     | Imperial Arcade | Available              | 99.4 sq m<br>(1,070 sq ft)  | £20,000 pax               |
| 3    | Retail                     | Imperial Arcade | Willow<br>Chiropractic |                             |                           |
| 3A   | Retail Kiosk               | Imperial Arcade | Available              | Kiosk                       | £5,000 pax                |
| 4    | Retail                     | Imperial Arcade | Specsavers             |                             |                           |
| 5    | Retail                     | Imperial Arcade | Specsavers             |                             |                           |
| 6    | Retail                     | Imperial Arcade | Under Offer            |                             |                           |
| 7    | Retail                     | Imperial Arcade | Post Office            |                             |                           |
| 8    | Residential<br>Sales Suite | Imperial Arcade | City & Country         |                             |                           |
| 9    | Retail                     | Imperial Arcade | Specsavers             |                             |                           |
| 10   | Office/Leisure             | Lombard Street  | Available              | 521.0 sq m<br>(5,608 sq ft) | Under Construction<br>POA |
| LCA1 | Retail                     | Lombard Street  | Vacant                 | 147.8 sq m<br>(1,590 sq ft) | Under Construction<br>POA |
| LCA2 | Retail                     | Lombard Street  | Vacant                 | 172.7 sq m<br>(1,859 sq ft) | Under Construction<br>POA |