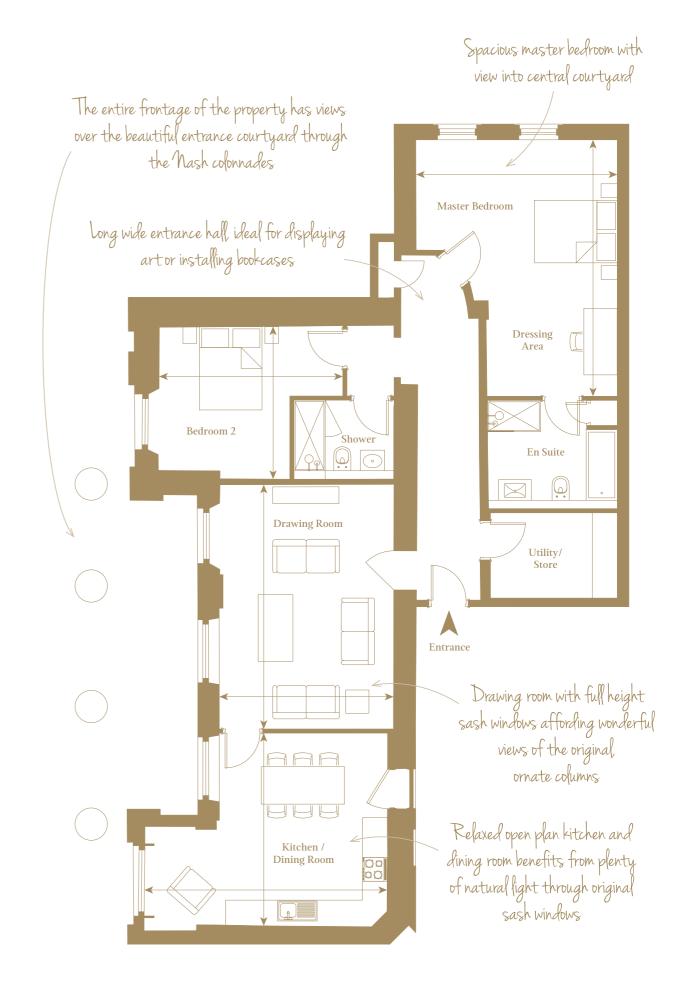

## TWO BEDROOM, FIRST FLOOR, SINGLE STOREY APARTMENT

A beautiful light-filled apartment, occupying a prominent position at the front of The Mansion with views through the impressive Nash colonnades. The apartment features a separate drawing room and kitchen/dining room. The master bedroom with dressing area is very spacious and has a luxurious en suite, with views to The Mansion's internal courtyard. The second double bedroom also benefits from an ensuite and enjoys views over the landscaped entrance courtyard.

## **DIMENSIONS**

Total NSA 1,341 sq ft / 124 sq m

| First Floor | Kitchen / Dining Room | 5.8m x 4.6m | 19'2" x 15'3"  |
|-------------|-----------------------|-------------|----------------|
|             | Drawing Room          | 5.9m x 4.2m | 19'4" x 13'9"  |
|             | Master Bedroom        | 6.2m x 4.8m | 20'3" x 15'11" |
|             | Bedroom 2             | 4.4m x 3.6m | 14'6" x 12'    |