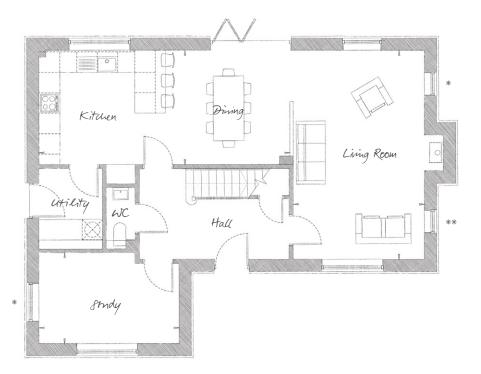

## THE ABBOT

FOUR BEDROOM, DETACHED HOUSE | 1,744 SQ FT (162 SQ M)

PLOTS 8, 10, 16, 17, 27, 28

## **GROUND FLOOR**

| Living Room      | 20'1" × 12'7"  | (6.14m x 3.85m) |
|------------------|----------------|-----------------|
| Kitchen / Dining | 24'1" × 10'11" | (7.36m x 3.35m) |
| Study            | 13'5" × 8'9"   | (4.10m x 2.68m) |

Plots 8, 10, 16 and 17 are semi detached and therefore do not have a window in the family bathroom. \*Plots 27 and 28 do not have a side window in the living area and study. \*\*Plot 28 does not have second side window in living area. Ask our Sales Executives for further information.