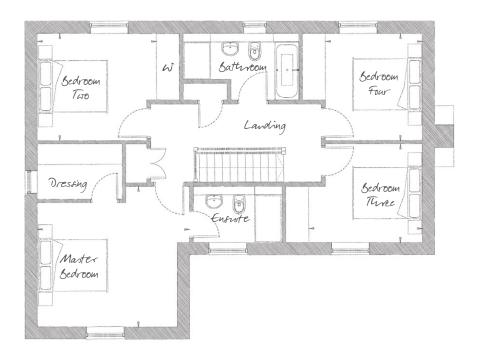

## THE ABBOT

FOUR BEDROOM, DETACHED HOUSE | 1,744 SQ FT (162 SQ M)

PLOTS 8, 10, 16, 17, 27, 28

## **FIRST FLOOR**

| Master Bedroom | 14'9" × 13'7" | (4.50m x 4.16m) |
|----------------|---------------|-----------------|
| Bedroom Two    | 11'4" × 10'3" | (3.46m x 3.14m) |
| Bedroom Three  | 10'4" × 9'5"  | (3.17m x 2.88m) |
| Bedroom Four   | 11'1" × 9'7"  | (3.37m x 2.92m) |